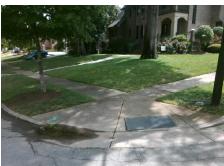

## Access Compliance Report Public Rights-of-Way (Curb Ramps)

Intersection ID: 16716 Main Street: BUCKNELL\_AV Cross Street: HASTINGS\_DR Location: NE

ADA ID: 200E2EB22226 Ramp Type: PerpDiag Initial Pass/Fail: Fail Overall Compliance: No Severity Score: 13.75

Remove & Replace Curb Ramp With Two New Directional Ramps or Equivalent.

Surveyor Notes:

N/A

PROW/ADA:

Not Found, R304.2.2, R304.5.3

Total Cost: \$ 3200.00

|                        | Field Measur          | ements/C | ompo | nent Compliance             |       |
|------------------------|-----------------------|----------|------|-----------------------------|-------|
| Compliance Description |                       | Data     | Comp | liance Description          | Data  |
| N/A                    | Ramp Length (in)      | 81.0     | No   | Ramp Slope (%)              | 10.1  |
| Yes                    | Ramp Width (in)       | 78.0     | No   | Ramp XSlope (%)             | 4.8   |
| N/A                    | Flare Type LT         | N/A      | N/A  | Flare Type RT               | N/A   |
| N/A                    | Flare Slope LT (%)    | N/A      | N/A  | Flare Slope RT (%)          | N/A   |
| N/A                    | Flare Traversable LT? | N/A      | N/A  | Flare Traversable RT?       | N/A   |
| N/A                    | Landing Length (in)   | N/A      | N/A  | DWS Provided?               | N/A   |
| N/A                    | Landing Width (in)    | N/A      | N/A  | DWS Contrast?               | N/A   |
| N/A                    | Landing Slope (%)     | N/A      | N/A  | DWS Length (in)             | N/A   |
| N/A                    | Landing X Slope (%)   | N/A      | N/A  | DWS Full Width?             | N/A   |
| N/A                    | Landing Curb? (Y/N)   | N/A      | N/A  | DWS Offset (in)             | N/A   |
| N/A                    | Shared Landing?       | N/A      |      |                             |       |
| N/A                    | Gutter Ponding?       | N/A      | N/A  | Gutter Slope (%)            | N/A   |
| N/A                    | Gutter Lip Ht (in)    | N/A      | N/A  | Gutter X Slope (%)          | N/A   |
| N/A                    | Painted X Walk1?      | No       | N/A  | Painted X Walk2?            | No    |
|                        | X Walk 1 Direction    | To NW    |      | X Walk 2 Direction          | To SW |
| N/A                    | X Walk 1 Width (in)   | N/A      | N/A  | X Walk 2 Width (in)         | N/A   |
|                        | X Walk 1 Slope (%)    | 2.4      |      | X Walk 2 Slope (%)          | 2.9   |
|                        | X Walk 1 X Slope (%)  | 2.9      |      | X Walk 2 X Slope (%)        | 4.5   |
| N/A                    | Ramp inside XWalk1?   | N/A      | N/A  | Ramp inside XWalk2?         | N/A   |
|                        | Road Slope (%)        | 4.3      | N/A  | Clear Space?                | N/A   |
|                        | Road X Slope (%)      | 2.3      | N/A  | Clear Space to XWalk (in)   | N/A   |
| N/A                    | Any Obstructions?     | N/A      | N/A  | Storm Grate/Utility Hazard? | N/A   |
|                        | Obstruction Type      |          | l    | Storm Grate/Utility Type    |       |
|                        |                       | N/A      |      |                             | N/A   |
|                        |                       |          | Yes  | Surface Condition? (G/P)    | Good  |