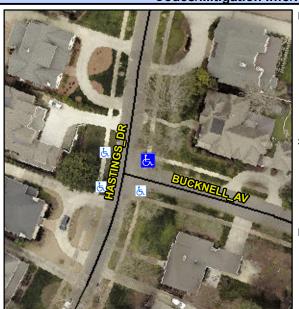

## Access Compliance Report Public Rights-of-Way (Curb Ramps)

Intersection ID: 16716 Main Street: BUCKNELL\_AV Cross Street: HASTINGS\_DR Location: NE

ADA ID: 200E2EB22226 Ramp Type: PerpDiag Initial Pass/Fail: Fail Overall Compliance: No Severity Score: 13.75

**Codes/Mitigation Info/Possible Solution** 

Field Measurements/Component Compliance

Street 1 Name
Stop Condition-Street 2
Street 2 Name
Stop Condition-Street 1

HASTINGS DR None BUCKNELL AV StopSign Possible Solutions: