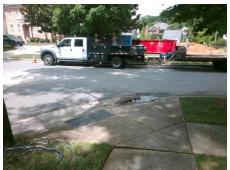

## Access Compliance Report Public Rights-of-Way (Curb Ramps)

Intersection ID: 16716 Main Street: BUCKNELL\_AV Cross Street: HASTINGS\_DR Location: NE

ADA ID: 200E2EB22226 Ramp Type: PerpDiag Initial Pass/Fail: Fail Overall Compliance: No Severity Score: 13.75

Remove & Replace Curb Ramp With Two New Directional Ramps or Equivalent.

Surveyor Notes:

N/A

PROW/ADA:

Not Found, R304.2.2, R304.5.3

Total Cost: \$ 3200.00

|                        | Field Measur          | ements/C | ompo | nent Compliance             |       |
|------------------------|-----------------------|----------|------|-----------------------------|-------|
| Compliance Description |                       | Data     | Comp | liance Description          | Data  |
| N/A                    | Ramp Length (in)      | 81.0     | No   | Ramp Slope (%)              | 10.1  |
| Yes                    | Ramp Width (in)       | 78.0     | No   | Ramp XSlope (%)             | 4.8   |
| N/A                    | Flare Type LT         | N/A      | N/A  | Flare Type RT               | N/A   |
| N/A                    | Flare Slope LT (%)    | N/A      | N/A  | Flare Slope RT (%)          | N/A   |
| N/A                    | Flare Traversable LT? | N/A      | N/A  | Flare Traversable RT?       | N/A   |
| N/A                    | Landing Length (in)   | N/A      | N/A  | DWS Provided?               | N/A   |
| N/A                    | Landing Width (in)    | N/A      | N/A  | DWS Contrast?               | N/A   |
| N/A                    | Landing Slope (%)     | N/A      | N/A  | DWS Length (in)             | N/A   |
| N/A                    | Landing X Slope (%)   | N/A      | N/A  | DWS Full Width?             | N/A   |
| N/A                    | Landing Curb? (Y/N)   | N/A      | N/A  | DWS Offset (in)             | N/A   |
| N/A                    | Shared Landing?       | N/A      |      |                             |       |
| N/A                    | Gutter Ponding?       | N/A      | N/A  | Gutter Slope (%)            | N/A   |
| N/A                    | Gutter Lip Ht (in)    | N/A      | N/A  | Gutter X Slope (%)          | N/A   |
| N/A                    | Painted X Walk1?      | No       | N/A  | Painted X Walk2?            | No    |
|                        | X Walk 1 Direction    | To NW    |      | X Walk 2 Direction          | To SW |
| N/A                    | X Walk 1 Width (in)   | N/A      | N/A  | X Walk 2 Width (in)         | N/A   |
|                        | X Walk 1 Slope (%)    | 2.4      |      | X Walk 2 Slope (%)          | 2.9   |
|                        | X Walk 1 X Slope (%)  | 2.9      |      | X Walk 2 X Slope (%)        | 4.5   |
| N/A                    | Ramp inside XWalk1?   | N/A      | N/A  | Ramp inside XWalk2?         | N/A   |
|                        | Road Slope (%)        | 4.3      | N/A  | Clear Space?                | N/A   |
|                        | Road X Slope (%)      | 2.3      | N/A  | Clear Space to XWalk (in)   | N/A   |
| N/A                    | Any Obstructions?     | N/A      | N/A  | Storm Grate/Utility Hazard? | N/A   |
|                        | Obstruction Type      |          | l    | Storm Grate/Utility Type    |       |
|                        |                       | N/A      |      |                             | N/A   |
|                        |                       |          | Yes  | Surface Condition? (G/P)    | Good  |