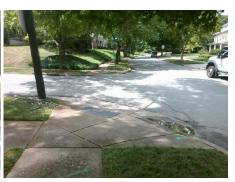

## Access Compliance Report Public Rights-of-Way (Curb Ramps)

Intersection ID: 16716 Main Street: BUCKNELL\_AV Cross Street: HASTINGS\_DR Location: NE

ADA ID: 200E2EB22226 Ramp Type: PerpDiag Initial Pass/Fail: Fail Overall Compliance: No Severity Score: 13.75

Remove & Replace Curb Ramp With Two New Directional Ramps or Equivalent.

Surveyor Notes:

N/A

PROW/ADA:

Not Found, R304.2.2, R304.5.3

Total Cost: \$ 3200.00

|                        | Field Measur          | ements/C | ompo | nent Compliance             |       |
|------------------------|-----------------------|----------|------|-----------------------------|-------|
| Compliance Description |                       | Data     | Comp | liance Description          | Data  |
| N/A                    | Ramp Length (in)      | 81.0     | No   | Ramp Slope (%)              | 10.1  |
| Yes                    | Ramp Width (in)       | 78.0     | No   | Ramp XSlope (%)             | 4.8   |
| N/A                    | Flare Type LT         | N/A      | N/A  | Flare Type RT               | N/A   |
| N/A                    | Flare Slope LT (%)    | N/A      | N/A  | Flare Slope RT (%)          | N/A   |
| N/A                    | Flare Traversable LT? | N/A      | N/A  | Flare Traversable RT?       | N/A   |
| N/A                    | Landing Length (in)   | N/A      | N/A  | DWS Provided?               | N/A   |
| N/A                    | Landing Width (in)    | N/A      | N/A  | DWS Contrast?               | N/A   |
| N/A                    | Landing Slope (%)     | N/A      | N/A  | DWS Length (in)             | N/A   |
| N/A                    | Landing X Slope (%)   | N/A      | N/A  | DWS Full Width?             | N/A   |
| N/A                    | Landing Curb? (Y/N)   | N/A      | N/A  | DWS Offset (in)             | N/A   |
| N/A                    | Shared Landing?       | N/A      |      |                             |       |
| N/A                    | Gutter Ponding?       | N/A      | N/A  | Gutter Slope (%)            | N/A   |
| N/A                    | Gutter Lip Ht (in)    | N/A      | N/A  | Gutter X Slope (%)          | N/A   |
| N/A                    | Painted X Walk1?      | No       | N/A  | Painted X Walk2?            | No    |
|                        | X Walk 1 Direction    | To NW    |      | X Walk 2 Direction          | To SW |
| N/A                    | X Walk 1 Width (in)   | N/A      | N/A  | X Walk 2 Width (in)         | N/A   |
|                        | X Walk 1 Slope (%)    | 2.4      |      | X Walk 2 Slope (%)          | 2.9   |
|                        | X Walk 1 X Slope (%)  | 2.9      |      | X Walk 2 X Slope (%)        | 4.5   |
| N/A                    | Ramp inside XWalk1?   | N/A      | N/A  | Ramp inside XWalk2?         | N/A   |
|                        | Road Slope (%)        | 4.3      | N/A  | Clear Space?                | N/A   |
|                        | Road X Slope (%)      | 2.3      | N/A  | Clear Space to XWalk (in)   | N/A   |
| N/A                    | Any Obstructions?     | N/A      | N/A  | Storm Grate/Utility Hazard? | N/A   |
|                        | Obstruction Type      |          | l    | Storm Grate/Utility Type    |       |
|                        |                       | N/A      |      |                             | N/A   |
|                        |                       |          | Yes  | Surface Condition? (G/P)    | Good  |