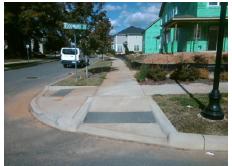

## Field Measurements/Component Compliance

**WOODWARD AV** Street 1 Name Stop Condition-Street 1 None Street 2 Name N/A Stop Condition-Street 2 N/A

| 71 CCCIDIO CCIGNICII          |     |
|-------------------------------|-----|
| Possible Solutions:           | Co  |
| Remove & Replace Entire Ramp. | N/A |
|                               | Ye  |
|                               | No  |
|                               | Ye  |
|                               | N/A |
|                               | N/A |
| Surveyor Notes:               | N/A |
| N/A                           | N/A |
|                               | N/A |
|                               | N/A |
|                               | N/A |
| PROW/ADA:                     | N/A |
| R304.2.2                      | N/A |
|                               | N/A |
|                               | N/A |
|                               | N/A |
|                               |     |
|                               |     |
|                               |     |
|                               |     |

| Field Measurements/Component Compilance |                       |      |       |                             |      |  |  |
|-----------------------------------------|-----------------------|------|-------|-----------------------------|------|--|--|
| Compl                                   | iance Description     | Data | Compl | iance Description           | Data |  |  |
| N/A                                     | Ramp Length (in)      | 85.0 | N/A   | Grade Break?                | N/A  |  |  |
| Yes                                     | Ramp Width (in)       | 65.5 | N/A   | Grade Break Slope (%)       | 0.0  |  |  |
| No                                      | Ramp Slope (%)        | 9.0  | N/A   | Grade Break XSlope (%)      | 0.0  |  |  |
| Yes                                     | Ramp XSlope (%)       | 2.0  |       |                             |      |  |  |
| N/A                                     | Flare Type LT         | N/A  | N/A   | Flare Type RT               | N/A  |  |  |
| N/A                                     | Flare Slope LT (%)    | N/A  | N/A   | Flare Slope RT (%)          | 0.0  |  |  |
| N/A                                     | Flare Traversable LT? | N/A  | N/A   | Flare Traversable RT?       | N/A  |  |  |
| N/A                                     | Landing Length (in)   | 0.0  | N/A   | DWS Provided?               | N/A  |  |  |
| N/A                                     | Landing Width (in)    | 0.0  | N/A   | DWS Contrast?               | N/A  |  |  |
| N/A                                     | Landing Slope (%)     | 0.0  | N/A   | DWS Length (in)             | N/A  |  |  |
| N/A                                     | Landing X Slope (%)   | 0.0  | N/A   | DWS Full Width?             | N/A  |  |  |
| N/A                                     | Landing Curb? (Y/N)   | N/A  | N/A   | DWS Offset LT (in)          | N/A  |  |  |
| N/A                                     | Shared Landing?       | N/A  | N/A   | DWS Offset RT (in)          | N/A  |  |  |
| N/A                                     | Gutter Ponding?       | 0.0  | N/A   | Gutter Slope (%)            | N/A  |  |  |
| N/A                                     | Gutter Lip Ht (in)    | 1.0  | N/A   | Gutter X Slope (%)          | N/A  |  |  |
| N/A                                     | Painted X Walk1?      | No   |       | Road Slope (%)              | 3.4  |  |  |
|                                         | X Walk 1 Direction    | To S |       | Road X Slope (%)            | 1.6  |  |  |
|                                         | X Walk 1 Width (in)   | N/A  |       | Clear Space?                | N/A  |  |  |
|                                         | X Walk 1 Slope (%)    | 3.4  | N/A   | Clear Space to XWalk (in)   | N/A  |  |  |
|                                         | X Walk 1 X Slope (%)  | 1.6  | N/A   | Storm Grate/Utility Hazard? | N/A  |  |  |
| N/A                                     | Ramp inside XWalk1?   | N/A  |       | Storm Grate/Utility Type    |      |  |  |
| N/A                                     | Any Obstructions?     | N/A  |       |                             | N/A  |  |  |
|                                         | Obstruction Type      |      | Yes   | Surface Condition? (G/P)    | Good |  |  |
|                                         |                       | N/A  | N/A   | Curb Slope (%)              | 10.5 |  |  |
|                                         |                       |      |       |                             |      |  |  |