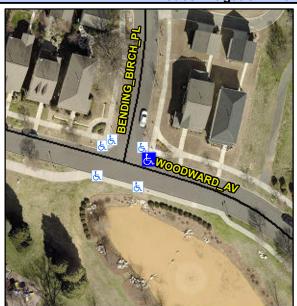

## **Access Compliance Report Public Rights-of-Way** (Curb Ramps)

Intersection ID: 52441 Main Street: WOODWARD AV Cross Street: BENDING\_BIRCH\_PL Location: NE ADA ID: 200ECF0AED2D Ramp Type: Directional1 Initial Pass/Fail: Fail **Overall Compliance: No Severity Score:** 12.5

## Field Measurements/Component Compliance

**WOODWARD AV** Street 1 Name Stop Condition-Street 1 None Street 2 Name N/A Stop Condition-Street 2 N/A

| 71 CCCIDIO CCIGNICII          |     |
|-------------------------------|-----|
| Possible Solutions:           | Co  |
| Remove & Replace Entire Ramp. | N/A |
|                               | Ye  |
|                               | No  |
|                               | Ye  |
|                               | N/A |
|                               | N/A |
| Surveyor Notes:               | N/A |
| N/A                           | N/A |
|                               | N/A |
|                               | N/A |
|                               | N/A |
| PROW/ADA:                     | N/A |
| R304.2.2                      | N/A |
|                               | N/A |
|                               | N/A |
|                               | N/A |
|                               |     |
|                               |     |
|                               |     |
|                               |     |