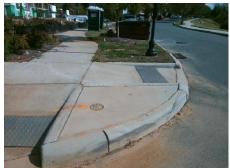

## Field Measurements/Component Compliance

**WOODWARD AV** Street 1 Name Stop Condition-Street 1 None Street 2 Name N/A Stop Condition-Street 2 N/A

| 71 CCCIDIO CCIGNICII          |     |
|-------------------------------|-----|
| Possible Solutions:           | Co  |
| Remove & Replace Entire Ramp. | N/A |
|                               | Ye  |
|                               | No  |
|                               | Ye  |
|                               | N/A |
|                               | N/A |
| Surveyor Notes:               | N/A |
| N/A                           | N/A |
|                               | N/A |
|                               | N/A |
|                               | N/A |
| PROW/ADA:                     | N/A |
| R304.2.2                      | N/A |
|                               | N/A |
|                               | N/A |
|                               | N/A |
|                               |     |
|                               |     |
|                               |     |
|                               |     |

| Field Measurements/Component Compilance |                       |      |       |                             |      |  |  |
|-----------------------------------------|-----------------------|------|-------|-----------------------------|------|--|--|
| Compl                                   | iance Description     | Data | Compl | iance Description           | Data |  |  |
| N/A                                     | Ramp Length (in)      | 85.0 | N/A   | Grade Break?                | N/A  |  |  |
| Yes                                     | Ramp Width (in)       | 65.5 | N/A   | Grade Break Slope (%)       | 0.0  |  |  |
| No                                      | Ramp Slope (%)        | 9.0  | N/A   | Grade Break XSlope (%)      | 0.0  |  |  |
| Yes                                     | Ramp XSlope (%)       | 2.0  |       |                             |      |  |  |
| N/A                                     | Flare Type LT         | N/A  | N/A   | Flare Type RT               | N/A  |  |  |
| N/A                                     | Flare Slope LT (%)    | N/A  | N/A   | Flare Slope RT (%)          | 0.0  |  |  |
| N/A                                     | Flare Traversable LT? | N/A  | N/A   | Flare Traversable RT?       | N/A  |  |  |
| N/A                                     | Landing Length (in)   | 0.0  | N/A   | DWS Provided?               | N/A  |  |  |
| N/A                                     | Landing Width (in)    | 0.0  | N/A   | DWS Contrast?               | N/A  |  |  |
| N/A                                     | Landing Slope (%)     | 0.0  | N/A   | DWS Length (in)             | N/A  |  |  |
| N/A                                     | Landing X Slope (%)   | 0.0  | N/A   | DWS Full Width?             | N/A  |  |  |
| N/A                                     | Landing Curb? (Y/N)   | N/A  | N/A   | DWS Offset LT (in)          | N/A  |  |  |
| N/A                                     | Shared Landing?       | N/A  | N/A   | DWS Offset RT (in)          | N/A  |  |  |
| N/A                                     | Gutter Ponding?       | 0.0  | N/A   | Gutter Slope (%)            | N/A  |  |  |
| N/A                                     | Gutter Lip Ht (in)    | 1.0  | N/A   | Gutter X Slope (%)          | N/A  |  |  |
| N/A                                     | Painted X Walk1?      | No   |       | Road Slope (%)              | 3.4  |  |  |
|                                         | X Walk 1 Direction    | To S |       | Road X Slope (%)            | 1.6  |  |  |
|                                         | X Walk 1 Width (in)   | N/A  |       | Clear Space?                | N/A  |  |  |
|                                         | X Walk 1 Slope (%)    | 3.4  | N/A   | Clear Space to XWalk (in)   | N/A  |  |  |
|                                         | X Walk 1 X Slope (%)  | 1.6  | N/A   | Storm Grate/Utility Hazard? | N/A  |  |  |
| N/A                                     | Ramp inside XWalk1?   | N/A  |       | Storm Grate/Utility Type    |      |  |  |
| N/A                                     | Any Obstructions?     | N/A  |       |                             | N/A  |  |  |
|                                         | Obstruction Type      |      | Yes   | Surface Condition? (G/P)    | Good |  |  |
|                                         |                       | N/A  | N/A   | Curb Slope (%)              | 10.5 |  |  |
|                                         |                       |      |       |                             |      |  |  |