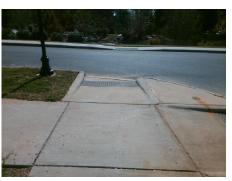

## Field Measurements/Component Compliance

**WOODWARD AV** Street 1 Name Stop Condition-Street 1 None Street 2 Name N/A Stop Condition-Street 2 N/A

| 71 CCCIDIO CCIGNICII          |     |
|-------------------------------|-----|
| Possible Solutions:           | Co  |
| Remove & Replace Entire Ramp. | N/A |
|                               | Ye  |
|                               | No  |
|                               | Ye  |
|                               | N/A |
|                               | N/A |
| Surveyor Notes:               | N/A |
| N/A                           | N/A |
|                               | N/A |
|                               | N/A |
|                               | N/A |
| PROW/ADA:                     | N/A |
| R304.2.2                      | N/A |
|                               | N/A |
|                               | N/A |
|                               | N/A |
|                               |     |
|                               |     |
|                               |     |
|                               |     |

| Field Measurements/Component Compilance |                       |      |       |                             |      |  |  |
|-----------------------------------------|-----------------------|------|-------|-----------------------------|------|--|--|
| Compl                                   | iance Description     | Data | Compl | iance Description           | Data |  |  |
| N/A                                     | Ramp Length (in)      | 85.0 | N/A   | Grade Break?                | N/A  |  |  |
| Yes                                     | Ramp Width (in)       | 65.5 | N/A   | Grade Break Slope (%)       | 0.0  |  |  |
| No                                      | Ramp Slope (%)        | 9.0  | N/A   | Grade Break XSlope (%)      | 0.0  |  |  |
| Yes                                     | Ramp XSlope (%)       | 2.0  |       |                             |      |  |  |
| N/A                                     | Flare Type LT         | N/A  | N/A   | Flare Type RT               | N/A  |  |  |
| N/A                                     | Flare Slope LT (%)    | N/A  | N/A   | Flare Slope RT (%)          | 0.0  |  |  |
| N/A                                     | Flare Traversable LT? | N/A  | N/A   | Flare Traversable RT?       | N/A  |  |  |
| N/A                                     | Landing Length (in)   | 0.0  | N/A   | DWS Provided?               | N/A  |  |  |
| N/A                                     | Landing Width (in)    | 0.0  | N/A   | DWS Contrast?               | N/A  |  |  |
| N/A                                     | Landing Slope (%)     | 0.0  | N/A   | DWS Length (in)             | N/A  |  |  |
| N/A                                     | Landing X Slope (%)   | 0.0  | N/A   | DWS Full Width?             | N/A  |  |  |
| N/A                                     | Landing Curb? (Y/N)   | N/A  | N/A   | DWS Offset LT (in)          | N/A  |  |  |
| N/A                                     | Shared Landing?       | N/A  | N/A   | DWS Offset RT (in)          | N/A  |  |  |
| N/A                                     | Gutter Ponding?       | 0.0  | N/A   | Gutter Slope (%)            | N/A  |  |  |
| N/A                                     | Gutter Lip Ht (in)    | 1.0  | N/A   | Gutter X Slope (%)          | N/A  |  |  |
| N/A                                     | Painted X Walk1?      | No   |       | Road Slope (%)              | 3.4  |  |  |
|                                         | X Walk 1 Direction    | To S |       | Road X Slope (%)            | 1.6  |  |  |
|                                         | X Walk 1 Width (in)   | N/A  |       | Clear Space?                | N/A  |  |  |
|                                         | X Walk 1 Slope (%)    | 3.4  | N/A   | Clear Space to XWalk (in)   | N/A  |  |  |
|                                         | X Walk 1 X Slope (%)  | 1.6  | N/A   | Storm Grate/Utility Hazard? | N/A  |  |  |
| N/A                                     | Ramp inside XWalk1?   | N/A  |       | Storm Grate/Utility Type    |      |  |  |
| N/A                                     | Any Obstructions?     | N/A  |       |                             | N/A  |  |  |
|                                         | Obstruction Type      |      | Yes   | Surface Condition? (G/P)    | Good |  |  |
|                                         |                       | N/A  | N/A   | Curb Slope (%)              | 10.5 |  |  |
|                                         |                       |      |       |                             |      |  |  |