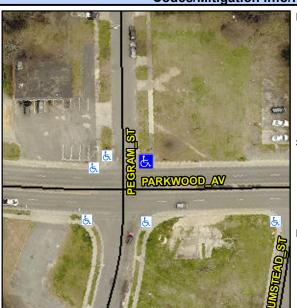

## Access Compliance Report Public Rights-of-Way (Curb Ramps)

Intersection ID: 11639Main Street:PARKWOOD\_AVCross Street:PEGRAM\_STLocation:NEADA ID: 2011B1EE9736Ramp Type:PerpInitial Pass/Fail:FailOverall Compliance:NoSeverity Score:22.5

**Codes/Mitigation Info/Possible Solution** 

Total Cost:

| Street 1 Name           | PEGRAM ST |
|-------------------------|-----------|
| Stop Condition-Street 2 | None      |
| Street 2 Name           | N/A       |
| Stop Condition-Street 1 | N/A       |