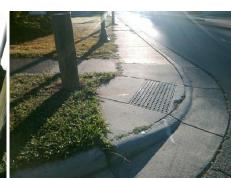

| 2000   | Possible Solutions:            | Compl |
|--------|--------------------------------|-------|
| ALC: U | Remove & Replace Entire Ramp.  | N/A   |
|        |                                | No    |
| 1000   |                                | N/A   |
| 100    |                                | N/A   |
|        |                                | N/A   |
| 9      |                                | N/A   |
| 100    | Surveyor Notes:                | N/A   |
|        | N/A                            | N/A   |
|        |                                | N/A   |
| 1800   |                                | N/A   |
| i      |                                | N/A   |
|        | PROW/ADA:                      | N/A   |
|        | Not Found, R304.5.1, R304.2.2, | N/A   |
| 1      | R304.5.3                       | N/A   |
| 1      |                                | N/A   |
|        |                                | N/A   |
|        |                                |       |

| A- mark |  |
|---------|--|

1850.00

| Field Measurements/Component Compliance |                       |       |       |       |                         |      |  |
|-----------------------------------------|-----------------------|-------|-------|-------|-------------------------|------|--|
| Compl                                   | iance Description     | Data  | Compl | iance | Description             | Data |  |
| N/A                                     | Ramp Length (in)      | 50.5  | No    | Ramp  | Slope (%)               | 8.5  |  |
| No                                      | Ramp Width (in)       | 46.5  | No    | Ramp  | XSlope (%)              | 3.1  |  |
| N/A                                     | Flare Type LT         | N/A   | N/A   | Flare | Type RT                 | N/A  |  |
| N/A                                     | Flare Slope LT (%)    | N/A   | N/A   | Flare | Slope RT (%)            | N/A  |  |
| N/A                                     | Flare Traversable LT? | N/A   | N/A   | Flare | Traversable RT?         | N/A  |  |
| N/A                                     | Landing Length (in)   | N/A   | N/A   | DWS   | Provided?               | N/A  |  |
| N/A                                     | Landing Width (in)    | N/A   | N/A   | DWS   | Contrast?               | N/A  |  |
| N/A                                     | Landing Slope (%)     | N/A   | N/A   | DWS   | Length (in)             | N/A  |  |
| N/A                                     | Landing X Slope (%)   | N/A   | N/A   | DWS   | Full Width?             | N/A  |  |
| N/A                                     | Landing Curb? (Y/N)   | N/A   | N/A   | DWS   | Offset (in)             | N/A  |  |
| N/A                                     | Shared Landing?       | N/A   |       |       |                         |      |  |
| N/A                                     | Gutter Ponding?       | N/A   | N/A   | Gutte | r Slope (%)             | N/A  |  |
| N/A                                     | Gutter Lip Ht (in)    | N/A   | N/A   | Gutte | r X Slope (%)           | N/A  |  |
| N/A                                     | Painted X Walk1?      | No    | N/A   | Paint | ed X Walk2?             | N/A  |  |
|                                         | X Walk 1 Direction    | To SE |       | X Wa  | lk 2 Direction          | N/A  |  |
| N/A                                     | X Walk 1 Width (in)   | N/A   | N/A   | X Wa  | lk 2 Width (in)         | N/A  |  |
|                                         | X Walk 1 Slope (%)    | 1.0   |       | X Wa  | lk 2 Slope (%)          | N/A  |  |
|                                         | X Walk 1 X Slope (%)  | 2.9   |       | X Wa  | lk 2 X Slope (%)        | N/A  |  |
| N/A                                     | Ramp inside XWalk1?   | N/A   | N/A   | Ramp  | inside XWalk2?          | N/A  |  |
|                                         | Road Slope (%)        | N/A   | N/A   | Clear | Space?                  | N/A  |  |
|                                         | Road X Slope (%)      | N/A   | N/A   | Clear | Space to XWalk (in)     | N/A  |  |
| N/A                                     | Any Obstructions?     | N/A   | N/A   | Storm | n Grate/Utility Hazard? | N/A  |  |
|                                         | Obstruction Type      |       |       | Storm | Grate/Utility Type      |      |  |
|                                         |                       | N/A   |       |       |                         | N/A  |  |
|                                         |                       |       | Yes   | Surfa | ce Condition? (G/P)     | Good |  |