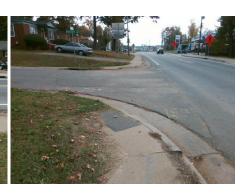

## Access Compliance Report Public Rights-of-Way (Curb Ramps)

N/A

Good

Intersection ID: 8529 Main Street: LASALLE\_ST Cross Street: BROWNSTONE\_ST Location: NW

ADA ID: 2011B76A8DE6 Ramp Type: Perp Initial Pass/Fail: Fail Overall Compliance: No Severity Score: 18.75