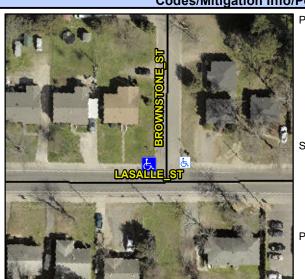

## Access Compliance Report Public Rights-of-Way (Curb Ramps)

N/A

Good

Intersection ID: 8529 Main Street: LASALLE\_ST Cross Street: BROWNSTONE\_ST Location: NW

ADA ID: 2011B76A8DE6 Ramp Type: Perp Initial Pass/Fail: Fail Overall Compliance: No Severity Score: 18.75