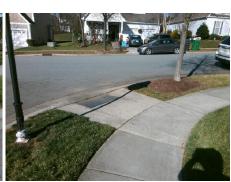

## Access Compliance Report Public Rights-of-Way (Curb Ramps)

N/A

Good

Surface Condition? (G/P)

Intersection ID: 45789 Main Street: WINDING\_RIVER\_DR Cross Street: GARMAN\_HILL\_DR Location: E

ADA ID: 2012CFA4B5A3 Ramp Type: PerpDiag Initial Pass/Fail: Fail Overall Compliance: No Severity Score: 8.75

Remove & Replace Curb Ramp With Two New Directional Ramps or Equivalent.

Surveyor Notes:

N/A

PROW/ADA:

Not Found, R304.5.1

Total Cost: \$ 3200.00

| rieid Measurements/Component Compliance |     |                       |      |                        |                             |       |
|-----------------------------------------|-----|-----------------------|------|------------------------|-----------------------------|-------|
| Compliance Description                  |     |                       | Data | Compliance Description |                             | Data  |
| 1                                       | N/A | Ramp Length (in)      | 73.0 | Yes                    | Ramp Slope (%)              | 7.3   |
| ١                                       | No  | Ramp Width (in)       | 47.0 | Yes                    | Ramp XSlope (%)             | 0.6   |
| N                                       | N/A | Flare Type LT         | N/A  | N/A                    | Flare Type RT               | N/A   |
| ١                                       | N/A | Flare Slope LT (%)    | N/A  | N/A                    | Flare Slope RT (%)          | N/A   |
| 1                                       | N/A | Flare Traversable LT? | N/A  | N/A                    | Flare Traversable RT?       | N/A   |
| ١                                       | N/A | Landing Length (in)   | N/A  | N/A                    | DWS Provided?               | N/A   |
| ١                                       | N/A | Landing Width (in)    | N/A  | N/A                    | DWS Contrast?               | N/A   |
| 1                                       | N/A | Landing Slope (%)     | N/A  | N/A                    | DWS Length (in)             | N/A   |
| ١                                       | N/A | Landing X Slope (%)   | N/A  | N/A                    | DWS Full Width?             | N/A   |
| ١                                       | N/A | Landing Curb? (Y/N)   | N/A  | N/A                    | DWS Offset (in)             | N/A   |
| ١                                       | N/A | Shared Landing?       | N/A  |                        |                             |       |
| ١                                       | N/A | Gutter Ponding?       | N/A  | N/A                    | Gutter Slope (%)            | N/A   |
| N                                       | N/A | Gutter Lip Ht (in)    | N/A  | N/A                    | Gutter X Slope (%)          | N/A   |
| ١                                       | N/A | Painted X Walk1?      | No   | N/A                    | Painted X Walk2?            | No    |
|                                         |     | X Walk 1 Direction    | To N |                        | X Walk 2 Direction          | To SW |
| ١                                       | N/A | X Walk 1 Width (in)   | N/A  | N/A                    | X Walk 2 Width (in)         | N/A   |
|                                         |     | X Walk 1 Slope (%)    | 4.7  |                        | X Walk 2 Slope (%)          | 3.4   |
|                                         |     | X Walk 1 X Slope (%)  | 4.9  |                        | X Walk 2 X Slope (%)        | 2.2   |
| ١                                       | N/A | Ramp inside XWalk1?   | N/A  | N/A                    | Ramp inside XWalk2?         | N/A   |
|                                         |     | Road Slope (%)        | 0.1  | N/A                    | Clear Space?                | N/A   |
|                                         |     | Road X Slope (%)      | 2.9  | N/A                    | Clear Space to XWalk (in)   | N/A   |
| 1                                       | N/A | Any Obstructions?     | N/A  | N/A                    | Storm Grate/Utility Hazard? | N/A   |
|                                         |     | Obstruction Type      |      | l                      | Storm Grate/Utility Type    |       |
|                                         |     |                       |      |                        |                             |       |