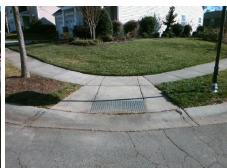

## Access Compliance Report Public Rights-of-Way (Curb Ramps)

N/A

Good

Surface Condition? (G/P)

Intersection ID: 45789 Main Street: WINDING\_RIVER\_DR Cross Street: GARMAN\_HILL\_DR Location: E

ADA ID: 2012CFA4B5A3 Ramp Type: PerpDiag Initial Pass/Fail: Fail Overall Compliance: No Severity Score: 8.75

Remove & Replace Curb Ramp With Two New Directional Ramps or Equivalent.

Surveyor Notes:

N/A

PROW/ADA:

Not Found, R304.5.1

Total Cost: \$ 3200.00

| rieid Measurements/Component Compliance |     |                       |      |                        |                             |       |
|-----------------------------------------|-----|-----------------------|------|------------------------|-----------------------------|-------|
| Compliance Description                  |     |                       | Data | Compliance Description |                             | Data  |
| 1                                       | N/A | Ramp Length (in)      | 73.0 | Yes                    | Ramp Slope (%)              | 7.3   |
| ١                                       | No  | Ramp Width (in)       | 47.0 | Yes                    | Ramp XSlope (%)             | 0.6   |
| N                                       | N/A | Flare Type LT         | N/A  | N/A                    | Flare Type RT               | N/A   |
| ١                                       | N/A | Flare Slope LT (%)    | N/A  | N/A                    | Flare Slope RT (%)          | N/A   |
| 1                                       | N/A | Flare Traversable LT? | N/A  | N/A                    | Flare Traversable RT?       | N/A   |
| ١                                       | N/A | Landing Length (in)   | N/A  | N/A                    | DWS Provided?               | N/A   |
| ١                                       | N/A | Landing Width (in)    | N/A  | N/A                    | DWS Contrast?               | N/A   |
| 1                                       | N/A | Landing Slope (%)     | N/A  | N/A                    | DWS Length (in)             | N/A   |
| ١                                       | N/A | Landing X Slope (%)   | N/A  | N/A                    | DWS Full Width?             | N/A   |
| ١                                       | N/A | Landing Curb? (Y/N)   | N/A  | N/A                    | DWS Offset (in)             | N/A   |
| ١                                       | N/A | Shared Landing?       | N/A  |                        |                             |       |
| ١                                       | N/A | Gutter Ponding?       | N/A  | N/A                    | Gutter Slope (%)            | N/A   |
| N                                       | N/A | Gutter Lip Ht (in)    | N/A  | N/A                    | Gutter X Slope (%)          | N/A   |
| ١                                       | N/A | Painted X Walk1?      | No   | N/A                    | Painted X Walk2?            | No    |
|                                         |     | X Walk 1 Direction    | To N |                        | X Walk 2 Direction          | To SW |
| ١                                       | N/A | X Walk 1 Width (in)   | N/A  | N/A                    | X Walk 2 Width (in)         | N/A   |
|                                         |     | X Walk 1 Slope (%)    | 4.7  |                        | X Walk 2 Slope (%)          | 3.4   |
|                                         |     | X Walk 1 X Slope (%)  | 4.9  |                        | X Walk 2 X Slope (%)        | 2.2   |
| ١                                       | N/A | Ramp inside XWalk1?   | N/A  | N/A                    | Ramp inside XWalk2?         | N/A   |
|                                         |     | Road Slope (%)        | 0.1  | N/A                    | Clear Space?                | N/A   |
|                                         |     | Road X Slope (%)      | 2.9  | N/A                    | Clear Space to XWalk (in)   | N/A   |
| 1                                       | N/A | Any Obstructions?     | N/A  | N/A                    | Storm Grate/Utility Hazard? | N/A   |
|                                         |     | Obstruction Type      |      | l                      | Storm Grate/Utility Type    |       |
|                                         |     |                       |      |                        |                             |       |