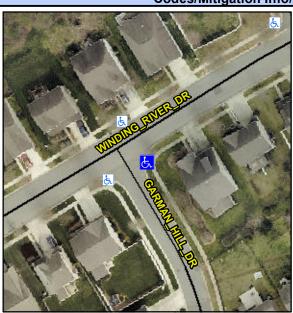

## Access Compliance Report Public Rights-of-Way (Curb Ramps)

N/A

Good

Surface Condition? (G/P)

Intersection ID: 45789 Main Street: WINDING\_RIVER\_DR Cross Street: GARMAN\_HILL\_DR Location: E

ADA ID: 2012CFA4B5A3 Ramp Type: PerpDiag Initial Pass/Fail: Fail Overall Compliance: No Severity Score: 8.75

Codes/Mitigation Info/Possible Solution

Field Measurements/Component Compliance

Street 1 Name
Stop Condition-Street 2
Street 2 Name
Stop Condition-Street 1

WINDING RIVER DR None GARMAN HILL DR StopSign Possible Solutions: