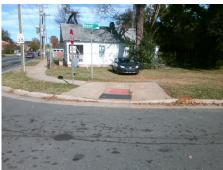

## Access Compliance Report Public Rights-of-Way (Curb Ramps)

Intersection ID: 9178 Main Street: BEATTIES\_FORD\_RD Cross Street: TATE\_ST Location: NE

ADA ID: 20162572B6BD Ramp Type: Perp Initial Pass/Fail: Fail Overall Compliance: No Severity Score: 8.75

## Field Measurements/Component Compliance

Street 1 Name
RENNER ST
Stop Condition-Street 2
StopSign
Street 2 Name
N/A
Stop Condition-Street 1
N/A

Total Cost: \$ 1850.00

| Field Measurements/Component Compliance |                       |      |                        |                             |      |
|-----------------------------------------|-----------------------|------|------------------------|-----------------------------|------|
| Compliance Description                  |                       | Data | Compliance Description |                             | Data |
| N/A                                     | Ramp Length (in)      | 64.0 | Yes                    | Ramp Slope (%)              | 8.1  |
| No                                      | Ramp Width (in)       | 42.0 | Yes                    | Ramp XSlope (%)             | 1.5  |
| N/A                                     | Flare Type LT         | N/A  | N/A                    | Flare Type RT               | N/A  |
| N/A                                     | Flare Slope LT (%)    | N/A  | N/A                    | Flare Slope RT (%)          | N/A  |
| N/A                                     | Flare Traversable LT? | N/A  | N/A                    | Flare Traversable RT?       | N/A  |
| N/A                                     | Landing Length (in)   | N/A  | N/A                    | DWS Provided?               | N/A  |
| N/A                                     | Landing Width (in)    | N/A  | N/A                    | DWS Contrast?               | N/A  |
| N/A                                     | Landing Slope (%)     | N/A  | N/A                    | DWS Length (in)             | N/A  |
| N/A                                     | Landing X Slope (%)   | N/A  | N/A                    | DWS Full Width?             | N/A  |
| N/A                                     | Landing Curb? (Y/N)   | N/A  | N/A                    | DWS Offset (in)             | N/A  |
| N/A                                     | Shared Landing?       | N/A  |                        |                             |      |
| N/A                                     | Gutter Ponding?       | N/A  | N/A                    | Gutter Slope (%)            | N/A  |
| N/A                                     | Gutter Lip Ht (in)    | N/A  | N/A                    | Gutter X Slope (%)          | N/A  |
| N/A                                     | Painted X Walk1?      | No   | N/A                    | Painted X Walk2?            | N/A  |
|                                         | X Walk 1 Direction    | To S |                        | X Walk 2 Direction          | N/A  |
| N/A                                     | X Walk 1 Width (in)   | N/A  | N/A                    | X Walk 2 Width (in)         | N/A  |
|                                         | X Walk 1 Slope (%)    | 1.5  |                        | X Walk 2 Slope (%)          | N/A  |
|                                         | X Walk 1 X Slope (%)  | 1.2  |                        | X Walk 2 X Slope (%)        | N/A  |
| N/A                                     | Ramp inside XWalk1?   | N/A  | N/A                    | Ramp inside XWalk2?         | N/A  |
|                                         | Road Slope (%)        | N/A  | N/A                    | Clear Space?                | N/A  |
|                                         | Road X Slope (%)      | N/A  | N/A                    | Clear Space to XWalk (in)   | N/A  |
| N/A                                     | Any Obstructions?     | N/A  | N/A                    | Storm Grate/Utility Hazard? | N/A  |
|                                         | Obstruction Type      |      |                        | Storm Grate/Utility Type    |      |
|                                         |                       | N/A  |                        |                             | N/A  |
|                                         |                       |      | Yes                    | Surface Condition? (G/P)    | Good |
|                                         |                       |      |                        |                             |      |