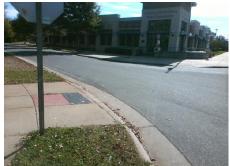

## Access Compliance Report Public Rights-of-Way (Curb Ramps)

Intersection ID: 9178 Main Street: BEATTIES\_FORD\_RD Cross Street: TATE\_ST Location: NE

ADA ID: 20162572B6BD Ramp Type: Perp Initial Pass/Fail: Fail Overall Compliance: No Severity Score: 8.75

## Field Measurements/Component Compliance

Street 1 Name
RENNER ST
Stop Condition-Street 2
StopSign
Street 2 Name
N/A
Stop Condition-Street 1
N/A

Total Cost: \$ 1850.00

| Field Measurements/Component Compliance |                       |      |                        |                             |      |
|-----------------------------------------|-----------------------|------|------------------------|-----------------------------|------|
| Compliance Description                  |                       | Data | Compliance Description |                             | Data |
| N/A                                     | Ramp Length (in)      | 64.0 | Yes                    | Ramp Slope (%)              | 8.1  |
| No                                      | Ramp Width (in)       | 42.0 | Yes                    | Ramp XSlope (%)             | 1.5  |
| N/A                                     | Flare Type LT         | N/A  | N/A                    | Flare Type RT               | N/A  |
| N/A                                     | Flare Slope LT (%)    | N/A  | N/A                    | Flare Slope RT (%)          | N/A  |
| N/A                                     | Flare Traversable LT? | N/A  | N/A                    | Flare Traversable RT?       | N/A  |
| N/A                                     | Landing Length (in)   | N/A  | N/A                    | DWS Provided?               | N/A  |
| N/A                                     | Landing Width (in)    | N/A  | N/A                    | DWS Contrast?               | N/A  |
| N/A                                     | Landing Slope (%)     | N/A  | N/A                    | DWS Length (in)             | N/A  |
| N/A                                     | Landing X Slope (%)   | N/A  | N/A                    | DWS Full Width?             | N/A  |
| N/A                                     | Landing Curb? (Y/N)   | N/A  | N/A                    | DWS Offset (in)             | N/A  |
| N/A                                     | Shared Landing?       | N/A  |                        |                             |      |
| N/A                                     | Gutter Ponding?       | N/A  | N/A                    | Gutter Slope (%)            | N/A  |
| N/A                                     | Gutter Lip Ht (in)    | N/A  | N/A                    | Gutter X Slope (%)          | N/A  |
| N/A                                     | Painted X Walk1?      | No   | N/A                    | Painted X Walk2?            | N/A  |
|                                         | X Walk 1 Direction    | To S |                        | X Walk 2 Direction          | N/A  |
| N/A                                     | X Walk 1 Width (in)   | N/A  | N/A                    | X Walk 2 Width (in)         | N/A  |
|                                         | X Walk 1 Slope (%)    | 1.5  |                        | X Walk 2 Slope (%)          | N/A  |
|                                         | X Walk 1 X Slope (%)  | 1.2  |                        | X Walk 2 X Slope (%)        | N/A  |
| N/A                                     | Ramp inside XWalk1?   | N/A  | N/A                    | Ramp inside XWalk2?         | N/A  |
|                                         | Road Slope (%)        | N/A  | N/A                    | Clear Space?                | N/A  |
|                                         | Road X Slope (%)      | N/A  | N/A                    | Clear Space to XWalk (in)   | N/A  |
| N/A                                     | Any Obstructions?     | N/A  | N/A                    | Storm Grate/Utility Hazard? | N/A  |
|                                         | Obstruction Type      |      |                        | Storm Grate/Utility Type    |      |
|                                         |                       | N/A  |                        |                             | N/A  |
|                                         |                       |      | Yes                    | Surface Condition? (G/P)    | Good |
|                                         |                       |      |                        |                             |      |