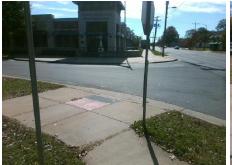

## Access Compliance Report Public Rights-of-Way (Curb Ramps)

Intersection ID: 9178 Main Street: BEATTIES\_FORD\_RD Cross Street: TATE\_ST Location: NE

ADA ID: 20162572B6BD Ramp Type: Perp Initial Pass/Fail: Fail Overall Compliance: No Severity Score: 8.75

## Field Measurements/Component Compliance

Street 1 Name
RENNER ST
Stop Condition-Street 2
StopSign
Street 2 Name
N/A
Stop Condition-Street 1
N/A

Total Cost: \$ 1850.00

| Field Measurements/Component Compliance |                       |      |                        |                             |      |
|-----------------------------------------|-----------------------|------|------------------------|-----------------------------|------|
| Compliance Description                  |                       | Data | Compliance Description |                             | Data |
| N/A                                     | Ramp Length (in)      | 64.0 | Yes                    | Ramp Slope (%)              | 8.1  |
| No                                      | Ramp Width (in)       | 42.0 | Yes                    | Ramp XSlope (%)             | 1.5  |
| N/A                                     | Flare Type LT         | N/A  | N/A                    | Flare Type RT               | N/A  |
| N/A                                     | Flare Slope LT (%)    | N/A  | N/A                    | Flare Slope RT (%)          | N/A  |
| N/A                                     | Flare Traversable LT? | N/A  | N/A                    | Flare Traversable RT?       | N/A  |
| N/A                                     | Landing Length (in)   | N/A  | N/A                    | DWS Provided?               | N/A  |
| N/A                                     | Landing Width (in)    | N/A  | N/A                    | DWS Contrast?               | N/A  |
| N/A                                     | Landing Slope (%)     | N/A  | N/A                    | DWS Length (in)             | N/A  |
| N/A                                     | Landing X Slope (%)   | N/A  | N/A                    | DWS Full Width?             | N/A  |
| N/A                                     | Landing Curb? (Y/N)   | N/A  | N/A                    | DWS Offset (in)             | N/A  |
| N/A                                     | Shared Landing?       | N/A  |                        |                             |      |
| N/A                                     | Gutter Ponding?       | N/A  | N/A                    | Gutter Slope (%)            | N/A  |
| N/A                                     | Gutter Lip Ht (in)    | N/A  | N/A                    | Gutter X Slope (%)          | N/A  |
| N/A                                     | Painted X Walk1?      | No   | N/A                    | Painted X Walk2?            | N/A  |
|                                         | X Walk 1 Direction    | To S |                        | X Walk 2 Direction          | N/A  |
| N/A                                     | X Walk 1 Width (in)   | N/A  | N/A                    | X Walk 2 Width (in)         | N/A  |
|                                         | X Walk 1 Slope (%)    | 1.5  |                        | X Walk 2 Slope (%)          | N/A  |
|                                         | X Walk 1 X Slope (%)  | 1.2  |                        | X Walk 2 X Slope (%)        | N/A  |
| N/A                                     | Ramp inside XWalk1?   | N/A  | N/A                    | Ramp inside XWalk2?         | N/A  |
|                                         | Road Slope (%)        | N/A  | N/A                    | Clear Space?                | N/A  |
|                                         | Road X Slope (%)      | N/A  | N/A                    | Clear Space to XWalk (in)   | N/A  |
| N/A                                     | Any Obstructions?     | N/A  | N/A                    | Storm Grate/Utility Hazard? | N/A  |
|                                         | Obstruction Type      |      |                        | Storm Grate/Utility Type    |      |
|                                         |                       | N/A  |                        |                             | N/A  |
|                                         |                       |      | Yes                    | Surface Condition? (G/P)    | Good |
|                                         |                       |      |                        |                             |      |