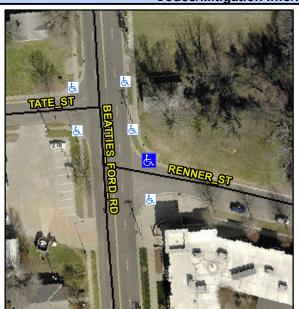

## Access Compliance Report Public Rights-of-Way (Curb Ramps)

Intersection ID: 9178 Main Street: BEATTIES\_FORD\_RD Cross Street: TATE\_ST Location: NE

ADA ID: 20162572B6BD Ramp Type: Perp Initial Pass/Fail: Fail Overall Compliance: No Severity Score: 8.75

## Field Measurements/Component Compliance

Street 1 Name
RENNER ST
Stop Condition-Street 2
StopSign
Street 2 Name
N/A
Stop Condition-Street 1
N/A

Total Cost: \$ 1850.00

| Field Measurements/Component Compliance |                       |      |                        |                             |      |
|-----------------------------------------|-----------------------|------|------------------------|-----------------------------|------|
| Compliance Description                  |                       | Data | Compliance Description |                             | Data |
| N/A                                     | Ramp Length (in)      | 64.0 | Yes                    | Ramp Slope (%)              | 8.1  |
| No                                      | Ramp Width (in)       | 42.0 | Yes                    | Ramp XSlope (%)             | 1.5  |
| N/A                                     | Flare Type LT         | N/A  | N/A                    | Flare Type RT               | N/A  |
| N/A                                     | Flare Slope LT (%)    | N/A  | N/A                    | Flare Slope RT (%)          | N/A  |
| N/A                                     | Flare Traversable LT? | N/A  | N/A                    | Flare Traversable RT?       | N/A  |
| N/A                                     | Landing Length (in)   | N/A  | N/A                    | DWS Provided?               | N/A  |
| N/A                                     | Landing Width (in)    | N/A  | N/A                    | DWS Contrast?               | N/A  |
| N/A                                     | Landing Slope (%)     | N/A  | N/A                    | DWS Length (in)             | N/A  |
| N/A                                     | Landing X Slope (%)   | N/A  | N/A                    | DWS Full Width?             | N/A  |
| N/A                                     | Landing Curb? (Y/N)   | N/A  | N/A                    | DWS Offset (in)             | N/A  |
| N/A                                     | Shared Landing?       | N/A  |                        |                             |      |
| N/A                                     | Gutter Ponding?       | N/A  | N/A                    | Gutter Slope (%)            | N/A  |
| N/A                                     | Gutter Lip Ht (in)    | N/A  | N/A                    | Gutter X Slope (%)          | N/A  |
| N/A                                     | Painted X Walk1?      | No   | N/A                    | Painted X Walk2?            | N/A  |
|                                         | X Walk 1 Direction    | To S |                        | X Walk 2 Direction          | N/A  |
| N/A                                     | X Walk 1 Width (in)   | N/A  | N/A                    | X Walk 2 Width (in)         | N/A  |
|                                         | X Walk 1 Slope (%)    | 1.5  |                        | X Walk 2 Slope (%)          | N/A  |
|                                         | X Walk 1 X Slope (%)  | 1.2  |                        | X Walk 2 X Slope (%)        | N/A  |
| N/A                                     | Ramp inside XWalk1?   | N/A  | N/A                    | Ramp inside XWalk2?         | N/A  |
|                                         | Road Slope (%)        | N/A  | N/A                    | Clear Space?                | N/A  |
|                                         | Road X Slope (%)      | N/A  | N/A                    | Clear Space to XWalk (in)   | N/A  |
| N/A                                     | Any Obstructions?     | N/A  | N/A                    | Storm Grate/Utility Hazard? | N/A  |
|                                         | Obstruction Type      |      |                        | Storm Grate/Utility Type    |      |
|                                         |                       | N/A  |                        |                             | N/A  |
|                                         |                       |      | Yes                    | Surface Condition? (G/P)    | Good |
|                                         |                       |      |                        |                             |      |