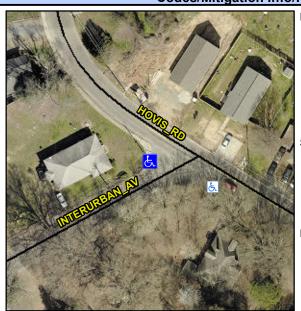

## Access Compliance Report Public Rights-of-Way (Curb Ramps)

Intersection ID: 8199Main Street: HOVIS\_RDCross Street: INTERURBAN\_AVLocation: SWADA ID: 2016F5E1F5BARamp Type: ParaInitial Pass/Fail: Fail Overall Compliance: No Severity Score: 13.75

## Field Measurements/Component Compliance

Street 1 Name INTERURBAN AV
Stop Condition-Street 1 StopSign
Street 2 Name N/A
Stop Condition-Street 2 N/A

Possible Solutions:

Remove & Replace Entire Ramp.

Surveyor Notes: