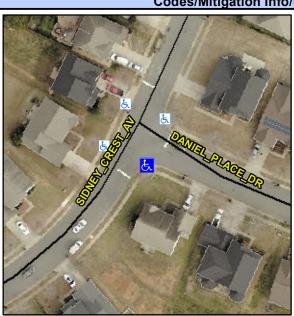

## Access Compliance Report Public Rights-of-Way (Curb Ramps)

Intersection ID: 42764 Main Street: DANIEL\_PLACE\_DR Cross Street: SIDNEY\_CREST\_AV Location: S

ADA ID: 201B6FFAFC7E Ramp Type: PerpDiag Initial Pass/Fail: Fail Overall Compliance: No Severity Score: 46.25

Codes/Mitigation Info/Possible Solution

Field Measurements/Component Compliance

Street 1 Name
Stop Condition-Street 2
Street 2 Name
Stop Condition-Street 1

DANIEL PLACE DR StopSign SIDNEY CREST AV StopSign Possible Solutions:

Remove & Replace Curb Ramp With Two New Directional Ramps or Equivalent.

Surveyor Notes:

N/A

PROW/ADA:

Not Found, R304.5.1, R304.2.2, R304.5.3

Total Cost: \$ 3200.00

| Field Measurements/Component Compilance |                       |       |                        |                             |       |
|-----------------------------------------|-----------------------|-------|------------------------|-----------------------------|-------|
| Compliance Description                  |                       | Data  | Compliance Description |                             | Data  |
| N/A                                     | Ramp Length (in)      | 49.0  | No                     | Ramp Slope (%)              | 9.4   |
| No                                      | Ramp Width (in)       | 40.5  | No                     | Ramp XSlope (%)             | 9.1   |
| N/A                                     | Flare Type LT         | N/A   | N/A                    | Flare Type RT               | N/A   |
| N/A                                     | Flare Slope LT (%)    | N/A   | N/A                    | Flare Slope RT (%)          | N/A   |
| N/A                                     | Flare Traversable LT? | N/A   | N/A                    | Flare Traversable RT?       | N/A   |
| N/A                                     | Landing Length (in)   | N/A   | N/A                    | DWS Provided?               | N/A   |
| N/A                                     | Landing Width (in)    | N/A   | N/A                    | DWS Contrast?               | N/A   |
| N/A                                     | Landing Slope (%)     | N/A   | N/A                    | DWS Length (in)             | N/A   |
| N/A                                     | Landing X Slope (%)   | N/A   | N/A                    | DWS Full Width?             | N/A   |
| N/A                                     | Landing Curb? (Y/N)   | N/A   | N/A                    | DWS Offset (in)             | N/A   |
| N/A                                     | Shared Landing?       | N/A   |                        |                             |       |
| N/A                                     | Gutter Ponding?       | N/A   | N/A                    | Gutter Slope (%)            | N/A   |
| N/A                                     | Gutter Lip Ht (in)    | N/A   | N/A                    | Gutter X Slope (%)          | N/A   |
| N/A                                     | Painted X Walk1?      | No    | N/A                    | Painted X Walk2?            | No    |
|                                         | X Walk 1 Direction    | To NE |                        | X Walk 2 Direction          | To NW |
| N/A                                     | X Walk 1 Width (in)   | N/A   | N/A                    | X Walk 2 Width (in)         | N/A   |
|                                         | X Walk 1 Slope (%)    | 0.5   |                        | X Walk 2 Slope (%)          | 8.7   |
|                                         | X Walk 1 X Slope (%)  | 8.7   |                        | X Walk 2 X Slope (%)        | 3.2   |
| N/A                                     | Ramp inside XWalk1?   | N/A   | N/A                    | Ramp inside XWalk2?         | N/A   |
|                                         | Road Slope (%)        | 7.5   | N/A                    | Clear Space?                | N/A   |
|                                         | Road X Slope (%)      | 1.9   | N/A                    | Clear Space to XWalk (in)   | N/A   |
| N/A                                     | Any Obstructions?     | N/A   | N/A                    | Storm Grate/Utility Hazard? | N/A   |
|                                         | Obstruction Type      |       |                        | Storm Grate/Utility Type    |       |
|                                         |                       | N/A   |                        |                             | N/A   |