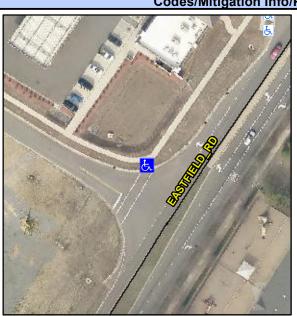

Good

Intersection ID: 53456 Main Street: OYSTER\_LN Cross Street: EASTFIELD\_RD Location: N

ADA ID: 201B877FF3ED Ramp Type: Perp Initial Pass/Fail: Pass Overall Compliance: No Severity Score: 5

**Codes/Mitigation Info/Possible Solution** 

No

N/A

Sloped

Street 1 Name

OYSTER LN
Stop Condition-Street 2
StopSign
Street 2 Name
N/A
Stop Condition-Street 1
N/A

Possible Solutions:

Remove & Replace Entire Ramp.
Remove & Replace Gutter.

Surveyor Notes: