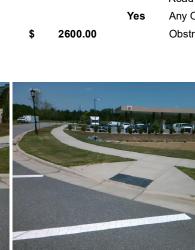

N/A

PROW/ADA:

Not Found, R304.2.2-Perp, R304.3.2-Para, R305.2, R304.5.4

Not Found, R304.2.2-Perp, R304.3.2-Para, R305.2, R304.5.4

Total Cost: \$ 2600.00

| No  | Landing Slope (%)    |
|-----|----------------------|
| Yes | Landing X Slope (%)  |
| N/A | Landing Curb? (Y/N)  |
| N/A | Shared Landing?      |
| Yes | Gutter Ponding?      |
| Yes | Gutter Lip Ht (in)   |
| N/A | Painted X Walk1?     |
|     | X Walk 1 Direction   |
| N/A | X Walk 1 Width (in)  |
|     | X Walk 1 Slope (%)   |
|     | X Walk 1 X Slope (%) |
| Yes | Ramp inside XWalk1?  |
|     | Road Slope (%)       |
|     | Road X Slope (%)     |
| Yes | Any Obstructions?    |
|     | Obstruction Type     |
|     |                      |
|     |                      |
|     |                      |
| 0   | 1                    |
|     | le Company           |
|     |                      |