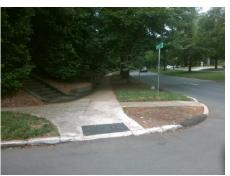

## Field Measurements/Component Compliance

Street 1 Name

DARTMOUTH PL
Stop Condition-Street 2
StopSign
Street 2 Name
N/A
Stop Condition-Street 1
N/A

Possible Solutions:

Remove & Replace Entire Ramp.

Surveyor Notes:

N/A

PROW/ADA:

Not Found, R304.2.2, R304.5.3

Total Cost: \$ 1850.00

| Fleid Measurements/Component Compliance |                       |       |                        |                             |      |
|-----------------------------------------|-----------------------|-------|------------------------|-----------------------------|------|
| Compliance Description                  |                       |       | Compliance Description |                             | Data |
| N/A                                     | Ramp Length (in)      | 58.5  | No                     | Ramp Slope (%)              | 9.8  |
| Yes                                     | Ramp Width (in)       | 48.0  | No                     | Ramp XSlope (%)             | 7.1  |
| N/A                                     | Flare Type LT         | N/A   | N/A                    | Flare Type RT               | N/A  |
| N/A                                     | Flare Slope LT (%)    | N/A   | N/A                    | Flare Slope RT (%)          | N/A  |
| N/A                                     | Flare Traversable LT? | N/A   | N/A                    | Flare Traversable RT?       | N/A  |
| N/A                                     | Landing Length (in)   | N/A   | N/A                    | DWS Provided?               | N/A  |
| N/A                                     | Landing Width (in)    | N/A   | N/A                    | DWS Contrast?               | N/A  |
| N/A                                     | Landing Slope (%)     | N/A   | N/A                    | DWS Length (in)             | N/A  |
| N/A                                     | Landing X Slope (%)   | N/A   | N/A                    | DWS Full Width?             | N/A  |
| N/A                                     | Landing Curb? (Y/N)   | N/A   | N/A                    | DWS Offset (in)             | N/A  |
| N/A                                     | Shared Landing?       | N/A   |                        |                             |      |
| N/A                                     | Gutter Ponding?       | N/A   | N/A                    | Gutter Slope (%)            | N/A  |
| N/A                                     | Gutter Lip Ht (in)    | N/A   | N/A                    | Gutter X Slope (%)          | N/A  |
| N/A                                     | Painted X Walk1?      | No    | N/A                    | Painted X Walk2?            | N/A  |
|                                         | X Walk 1 Direction    | To NE |                        | X Walk 2 Direction          | N/A  |
| N/A                                     | X Walk 1 Width (in)   | N/A   | N/A                    | X Walk 2 Width (in)         | N/A  |
|                                         | X Walk 1 Slope (%)    | 0.4   |                        | X Walk 2 Slope (%)          | N/A  |
|                                         | X Walk 1 X Slope (%)  | 5.4   |                        | X Walk 2 X Slope (%)        | N/A  |
| N/A                                     | Ramp inside XWalk1?   | N/A   | N/A                    | Ramp inside XWalk2?         | N/A  |
|                                         | Road Slope (%)        | N/A   | N/A                    | Clear Space?                | N/A  |
|                                         | Road X Slope (%)      | N/A   | N/A                    | Clear Space to XWalk (in)   | N/A  |
| N/A                                     | Any Obstructions?     | N/A   | N/A                    | Storm Grate/Utility Hazard? | N/A  |
|                                         | Obstruction Type      |       |                        | Storm Grate/Utility Type    |      |
|                                         |                       | N/A   |                        |                             | N/A  |
|                                         |                       |       | Yes                    | Surface Condition? (G/P)    | Good |
|                                         |                       |       |                        |                             |      |