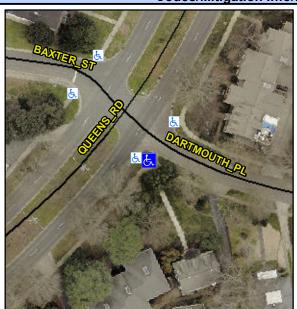

## Access Compliance Report Public Rights-of-Way (Curb Ramps)

Intersection ID: 14692 Main Street: QUEENS\_RD Cross Street: DARTMOUTH\_PL Location: S

ADA ID: 201D77B8CDCC Ramp Type: Perp Initial Pass/Fail: Fail Overall Compliance: No Severity Score: 37.5

## Field Measurements/Component Compliance

Street 1 Name

DARTMOUTH PL
Stop Condition-Street 2
StopSign
Street 2 Name
N/A
Stop Condition-Street 1
N/A

Possible Solutions:

Remove & Replace Entire Ramp.

Surveyor Notes: