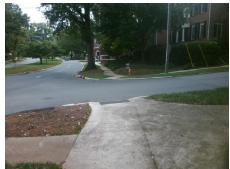

## Field Measurements/Component Compliance

Street 1 Name

DARTMOUTH PL
Stop Condition-Street 2
StopSign
Street 2 Name
N/A
Stop Condition-Street 1
N/A

Possible Solutions:

Remove & Replace Entire Ramp.

Surveyor Notes:

N/A

PROW/ADA:

Not Found, R304.2.2, R304.5.3

Total Cost: \$ 1850.00

| Fleid Measurements/Component Compliance |                       |       |                        |                             |      |
|-----------------------------------------|-----------------------|-------|------------------------|-----------------------------|------|
| Compliance Description                  |                       |       | Compliance Description |                             | Data |
| N/A                                     | Ramp Length (in)      | 58.5  | No                     | Ramp Slope (%)              | 9.8  |
| Yes                                     | Ramp Width (in)       | 48.0  | No                     | Ramp XSlope (%)             | 7.1  |
| N/A                                     | Flare Type LT         | N/A   | N/A                    | Flare Type RT               | N/A  |
| N/A                                     | Flare Slope LT (%)    | N/A   | N/A                    | Flare Slope RT (%)          | N/A  |
| N/A                                     | Flare Traversable LT? | N/A   | N/A                    | Flare Traversable RT?       | N/A  |
| N/A                                     | Landing Length (in)   | N/A   | N/A                    | DWS Provided?               | N/A  |
| N/A                                     | Landing Width (in)    | N/A   | N/A                    | DWS Contrast?               | N/A  |
| N/A                                     | Landing Slope (%)     | N/A   | N/A                    | DWS Length (in)             | N/A  |
| N/A                                     | Landing X Slope (%)   | N/A   | N/A                    | DWS Full Width?             | N/A  |
| N/A                                     | Landing Curb? (Y/N)   | N/A   | N/A                    | DWS Offset (in)             | N/A  |
| N/A                                     | Shared Landing?       | N/A   |                        |                             |      |
| N/A                                     | Gutter Ponding?       | N/A   | N/A                    | Gutter Slope (%)            | N/A  |
| N/A                                     | Gutter Lip Ht (in)    | N/A   | N/A                    | Gutter X Slope (%)          | N/A  |
| N/A                                     | Painted X Walk1?      | No    | N/A                    | Painted X Walk2?            | N/A  |
|                                         | X Walk 1 Direction    | To NE |                        | X Walk 2 Direction          | N/A  |
| N/A                                     | X Walk 1 Width (in)   | N/A   | N/A                    | X Walk 2 Width (in)         | N/A  |
|                                         | X Walk 1 Slope (%)    | 0.4   |                        | X Walk 2 Slope (%)          | N/A  |
|                                         | X Walk 1 X Slope (%)  | 5.4   |                        | X Walk 2 X Slope (%)        | N/A  |
| N/A                                     | Ramp inside XWalk1?   | N/A   | N/A                    | Ramp inside XWalk2?         | N/A  |
|                                         | Road Slope (%)        | N/A   | N/A                    | Clear Space?                | N/A  |
|                                         | Road X Slope (%)      | N/A   | N/A                    | Clear Space to XWalk (in)   | N/A  |
| N/A                                     | Any Obstructions?     | N/A   | N/A                    | Storm Grate/Utility Hazard? | N/A  |
|                                         | Obstruction Type      |       |                        | Storm Grate/Utility Type    |      |
|                                         |                       | N/A   |                        |                             | N/A  |
|                                         |                       |       | Yes                    | Surface Condition? (G/P)    | Good |
|                                         |                       |       |                        |                             |      |