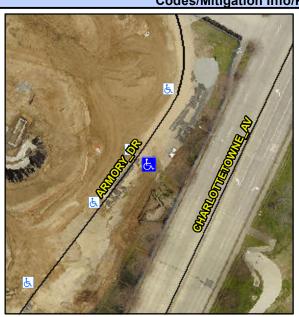

## Access Compliance Report Public Rights-of-Way (Curb Ramps)

Intersection ID: 10019990 Main Street: ARMORY\_DR Cross Street: N/A Location: SE

ADA ID: 20354E9CF18A Ramp Type: Perp Initial Pass/Fail: Fail Overall Compliance: No Severity Score: 12.5

Codes/Mitigation Info/Possible Solution

Street 1 Name ARMORY DR
Stop Condition-Street 2 None
Street 2 Name N/A
Stop Condition-Street 1 N/A

| i ossible odlation            |  |  |  |  |  |
|-------------------------------|--|--|--|--|--|
| Possible Solutions:           |  |  |  |  |  |
| Remove & Replace Entire Ramp. |  |  |  |  |  |
|                               |  |  |  |  |  |
|                               |  |  |  |  |  |
|                               |  |  |  |  |  |
|                               |  |  |  |  |  |
|                               |  |  |  |  |  |
| Surveyor Notes:               |  |  |  |  |  |
| N/A                           |  |  |  |  |  |
|                               |  |  |  |  |  |
|                               |  |  |  |  |  |
| PROMIAR A                     |  |  |  |  |  |
| PROW/ADA:                     |  |  |  |  |  |
| Not Found, R304.2.2           |  |  |  |  |  |
|                               |  |  |  |  |  |
|                               |  |  |  |  |  |
|                               |  |  |  |  |  |
|                               |  |  |  |  |  |
|                               |  |  |  |  |  |