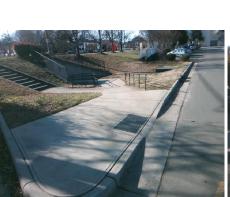

## Access Compliance Report Public Rights-of-Way (Curb Ramps)

Intersection ID: 10019990 Main Street: ARMORY\_DR Cross Street: N/A Location: SE

ADA ID: 20354E9CF18A Ramp Type: Perp Initial Pass/Fail: Fail Overall Compliance: No Severity Score: 12.5

Codes/Mitigation Info/Possible Solution

Street 1 Name ARMORY DR
Stop Condition-Street 2 None
Street 2 Name N/A
Stop Condition-Street 1 N/A

| i ossible odlation            |  |  |  |  |  |
|-------------------------------|--|--|--|--|--|
| Possible Solutions:           |  |  |  |  |  |
| Remove & Replace Entire Ramp. |  |  |  |  |  |
|                               |  |  |  |  |  |
|                               |  |  |  |  |  |
|                               |  |  |  |  |  |
|                               |  |  |  |  |  |
|                               |  |  |  |  |  |
| Surveyor Notes:               |  |  |  |  |  |
| N/A                           |  |  |  |  |  |
|                               |  |  |  |  |  |
|                               |  |  |  |  |  |
| PROMIAR A                     |  |  |  |  |  |
| PROW/ADA:                     |  |  |  |  |  |
| Not Found, R304.2.2           |  |  |  |  |  |
|                               |  |  |  |  |  |
|                               |  |  |  |  |  |
|                               |  |  |  |  |  |
|                               |  |  |  |  |  |
|                               |  |  |  |  |  |

Total Cost:

1850.00

| Field Measurements/Component Compliance |                       |       |      |                             |      |  |
|-----------------------------------------|-----------------------|-------|------|-----------------------------|------|--|
| Compliance Description                  |                       | Data  | Comp | liance Description          | Data |  |
| N/A                                     | Ramp Length (in)      | 48.0  | No   | Ramp Slope (%)              | 8.9  |  |
| Yes                                     | Ramp Width (in)       | 48.0  | Yes  | Ramp XSlope (%)             | 2.0  |  |
| N/A                                     | Flare Type LT         | N/A   | N/A  | Flare Type RT               | N/A  |  |
| N/A                                     | Flare Slope LT (%)    | N/A   | N/A  | Flare Slope RT (%)          | N/A  |  |
| N/A                                     | Flare Traversable LT? | N/A   | N/A  | Flare Traversable RT?       | N/A  |  |
| N/A                                     | Landing Length (in)   | N/A   | N/A  | DWS Provided?               | N/A  |  |
| N/A                                     | Landing Width (in)    | N/A   | N/A  | DWS Contrast?               | N/A  |  |
| N/A                                     | Landing Slope (%)     | N/A   | N/A  | DWS Length (in)             | N/A  |  |
| N/A                                     | Landing X Slope (%)   | N/A   | N/A  | DWS Full Width?             | N/A  |  |
| N/A                                     | Landing Curb? (Y/N)   | N/A   | N/A  | DWS Offset (in)             | N/A  |  |
| N/A                                     | Shared Landing?       | N/A   |      |                             |      |  |
| N/A                                     | Gutter Ponding?       | N/A   | N/A  | Gutter Slope (%)            | N/A  |  |
| N/A                                     | Gutter Lip Ht (in)    | N/A   | N/A  | Gutter X Slope (%)          | N/A  |  |
| N/A                                     | Painted X Walk1?      | Yes   | N/A  | Painted X Walk2?            | N/A  |  |
|                                         | X Walk 1 Direction    | To NW |      | X Walk 2 Direction          | N/A  |  |
| N/A                                     | X Walk 1 Width (in)   | 72.0  | N/A  | X Walk 2 Width (in)         | N/A  |  |
|                                         | X Walk 1 Slope (%)    | 3.8   |      | X Walk 2 Slope (%)          | N/A  |  |
|                                         | X Walk 1 X Slope (%)  | 2.5   |      | X Walk 2 X Slope (%)        | N/A  |  |
| N/A                                     | Ramp inside XWalk1?   | Yes   | N/A  | Ramp inside XWalk2?         | N/A  |  |
|                                         | Road Slope (%)        | N/A   | N/A  | Clear Space?                | N/A  |  |
|                                         | Road X Slope (%)      | N/A   | N/A  | Clear Space to XWalk (in)   | N/A  |  |
| N/A                                     | Any Obstructions?     | N/A   | N/A  | Storm Grate/Utility Hazard? | N/A  |  |
|                                         | Obstruction Type      |       |      | Storm Grate/Utility Type    |      |  |
|                                         |                       | N/A   |      |                             | N/A  |  |
|                                         |                       |       | Yes  | Surface Condition? (G/P)    | Good |  |
|                                         |                       |       |      |                             |      |  |