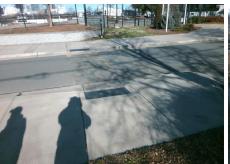

## Access Compliance Report Public Rights-of-Way (Curb Ramps)

Intersection ID: 10019990 Main Street: ARMORY\_DR Cross Street: N/A Location: SE

ADA ID: 20354E9CF18A Ramp Type: Perp Initial Pass/Fail: Fail Overall Compliance: No Severity Score: 12.5

Codes/Mitigation Info/Possible Solution

Street 1 Name ARMORY DR
Stop Condition-Street 2 None
Street 2 Name N/A
Stop Condition-Street 1 N/A

| i ossible odlation            |  |  |  |  |  |
|-------------------------------|--|--|--|--|--|
| Possible Solutions:           |  |  |  |  |  |
| Remove & Replace Entire Ramp. |  |  |  |  |  |
|                               |  |  |  |  |  |
|                               |  |  |  |  |  |
|                               |  |  |  |  |  |
|                               |  |  |  |  |  |
|                               |  |  |  |  |  |
| Surveyor Notes:               |  |  |  |  |  |
| N/A                           |  |  |  |  |  |
|                               |  |  |  |  |  |
|                               |  |  |  |  |  |
| PROMIAR A                     |  |  |  |  |  |
| PROW/ADA:                     |  |  |  |  |  |
| Not Found, R304.2.2           |  |  |  |  |  |
|                               |  |  |  |  |  |
|                               |  |  |  |  |  |
|                               |  |  |  |  |  |
|                               |  |  |  |  |  |
|                               |  |  |  |  |  |

Total Cost:

1850.00

| Field Measurements/Component Compliance |                       |       |      |                             |      |  |
|-----------------------------------------|-----------------------|-------|------|-----------------------------|------|--|
| Compliance Description                  |                       | Data  | Comp | liance Description          | Data |  |
| N/A                                     | Ramp Length (in)      | 48.0  | No   | Ramp Slope (%)              | 8.9  |  |
| Yes                                     | Ramp Width (in)       | 48.0  | Yes  | Ramp XSlope (%)             | 2.0  |  |
| N/A                                     | Flare Type LT         | N/A   | N/A  | Flare Type RT               | N/A  |  |
| N/A                                     | Flare Slope LT (%)    | N/A   | N/A  | Flare Slope RT (%)          | N/A  |  |
| N/A                                     | Flare Traversable LT? | N/A   | N/A  | Flare Traversable RT?       | N/A  |  |
| N/A                                     | Landing Length (in)   | N/A   | N/A  | DWS Provided?               | N/A  |  |
| N/A                                     | Landing Width (in)    | N/A   | N/A  | DWS Contrast?               | N/A  |  |
| N/A                                     | Landing Slope (%)     | N/A   | N/A  | DWS Length (in)             | N/A  |  |
| N/A                                     | Landing X Slope (%)   | N/A   | N/A  | DWS Full Width?             | N/A  |  |
| N/A                                     | Landing Curb? (Y/N)   | N/A   | N/A  | DWS Offset (in)             | N/A  |  |
| N/A                                     | Shared Landing?       | N/A   |      |                             |      |  |
| N/A                                     | Gutter Ponding?       | N/A   | N/A  | Gutter Slope (%)            | N/A  |  |
| N/A                                     | Gutter Lip Ht (in)    | N/A   | N/A  | Gutter X Slope (%)          | N/A  |  |
| N/A                                     | Painted X Walk1?      | Yes   | N/A  | Painted X Walk2?            | N/A  |  |
|                                         | X Walk 1 Direction    | To NW |      | X Walk 2 Direction          | N/A  |  |
| N/A                                     | X Walk 1 Width (in)   | 72.0  | N/A  | X Walk 2 Width (in)         | N/A  |  |
|                                         | X Walk 1 Slope (%)    | 3.8   |      | X Walk 2 Slope (%)          | N/A  |  |
|                                         | X Walk 1 X Slope (%)  | 2.5   |      | X Walk 2 X Slope (%)        | N/A  |  |
| N/A                                     | Ramp inside XWalk1?   | Yes   | N/A  | Ramp inside XWalk2?         | N/A  |  |
|                                         | Road Slope (%)        | N/A   | N/A  | Clear Space?                | N/A  |  |
|                                         | Road X Slope (%)      | N/A   | N/A  | Clear Space to XWalk (in)   | N/A  |  |
| N/A                                     | Any Obstructions?     | N/A   | N/A  | Storm Grate/Utility Hazard? | N/A  |  |
|                                         | Obstruction Type      |       |      | Storm Grate/Utility Type    |      |  |
|                                         |                       | N/A   |      |                             | N/A  |  |
|                                         |                       |       | Yes  | Surface Condition? (G/P)    | Good |  |
|                                         |                       |       |      |                             |      |  |