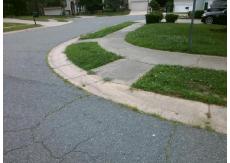

## Access Compliance Report Public Rights-of-Way (Curb Ramps)

Intersection ID: 2874Main Street:HORNBEAM\_CTCross Street:LADY\_BANK\_DRLocation:SEADA ID: 2035A570A7E0Ramp Type:PerpInitial Pass/Fail:FailOverall Compliance:NoSeverity Score:10

N/A

N/A

N//
PROW/ADA:

R304.5.1, R304.5.3

Total Cost: \$ 1850.00

| Compliance Description |                       | Data | Compliance Description |                             | Data |
|------------------------|-----------------------|------|------------------------|-----------------------------|------|
| N/A                    | Ramp Length (in)      | 48.0 | Yes                    | Ramp Slope (%)              | 6.7  |
| No                     | Ramp Width (in)       | 38.0 | No                     | Ramp XSlope (%)             | 2.9  |
| N/A                    | Flare Type LT         | N/A  | N/A                    | Flare Type RT               | N/A  |
| N/A                    | Flare Slope LT (%)    | N/A  | N/A                    | Flare Slope RT (%)          | N/A  |
| N/A                    | Flare Traversable LT? | N/A  | N/A                    | Flare Traversable RT?       | N/A  |
| N/A                    | Landing Length (in)   | N/A  | N/A                    | DWS Provided?               | N/A  |
| N/A                    | Landing Width (in)    | N/A  | N/A                    | DWS Contrast?               | N/A  |
| N/A                    | Landing Slope (%)     | N/A  | N/A                    | DWS Length (in)             | N/A  |
| N/A                    | Landing X Slope (%)   | N/A  | N/A                    | DWS Full Width?             | N/A  |
| N/A                    | Landing Curb? (Y/N)   | N/A  | N/A                    | DWS Offset (in)             | N/A  |
| N/A                    | Shared Landing?       | N/A  |                        |                             |      |
| N/A                    | Gutter Ponding?       | N/A  | N/A                    | Gutter Slope (%)            | N/A  |
| N/A                    | Gutter Lip Ht (in)    | N/A  | N/A                    | Gutter X Slope (%)          | N/A  |
| N/A                    | Painted X Walk1?      | No   | N/A                    | Painted X Walk2?            | N/A  |
|                        | X Walk 1 Direction    | To W |                        | X Walk 2 Direction          | N/A  |
| N/A                    | X Walk 1 Width (in)   | N/A  | N/A                    | X Walk 2 Width (in)         | N/A  |
|                        | X Walk 1 Slope (%)    | 6.6  |                        | X Walk 2 Slope (%)          | N/A  |
|                        | X Walk 1 X Slope (%)  | 0.2  |                        | X Walk 2 X Slope (%)        | N/A  |
| N/A                    | Ramp inside XWalk1?   | N/A  | N/A                    | Ramp inside XWalk2?         | N/A  |
|                        | Road Slope (%)        | N/A  | N/A                    | Clear Space?                | N/A  |
|                        | Road X Slope (%)      | N/A  | N/A                    | Clear Space to XWalk (in)   | N/A  |
| N/A                    | Any Obstructions?     | N/A  | N/A                    | Storm Grate/Utility Hazard? | N/A  |
|                        | Obstruction Type      |      |                        | Storm Grate/Utility Type    |      |
|                        |                       | N/A  |                        |                             | N/A  |
|                        |                       |      | Yes                    | Surface Condition? (G/P)    | Good |