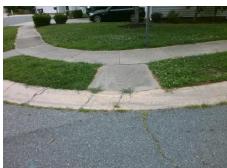

## Access Compliance Report Public Rights-of-Way (Curb Ramps)

Intersection ID: 2874Main Street:HORNBEAM\_CTCross Street:LADY\_BANK\_DRLocation:SEADA ID: 2035A570A7E0Ramp Type:PerpInitial Pass/Fail:FailOverall Compliance:NoSeverity Score:10

N/A

N/A

N//
PROW/ADA:

R304.5.1, R304.5.3

Total Cost: \$ 1850.00

| Compliance Description |                       | Data | Compliance Description |                             | Data |
|------------------------|-----------------------|------|------------------------|-----------------------------|------|
| N/A                    | Ramp Length (in)      | 48.0 | Yes                    | Ramp Slope (%)              | 6.7  |
| No                     | Ramp Width (in)       | 38.0 | No                     | Ramp XSlope (%)             | 2.9  |
| N/A                    | Flare Type LT         | N/A  | N/A                    | Flare Type RT               | N/A  |
| N/A                    | Flare Slope LT (%)    | N/A  | N/A                    | Flare Slope RT (%)          | N/A  |
| N/A                    | Flare Traversable LT? | N/A  | N/A                    | Flare Traversable RT?       | N/A  |
| N/A                    | Landing Length (in)   | N/A  | N/A                    | DWS Provided?               | N/A  |
| N/A                    | Landing Width (in)    | N/A  | N/A                    | DWS Contrast?               | N/A  |
| N/A                    | Landing Slope (%)     | N/A  | N/A                    | DWS Length (in)             | N/A  |
| N/A                    | Landing X Slope (%)   | N/A  | N/A                    | DWS Full Width?             | N/A  |
| N/A                    | Landing Curb? (Y/N)   | N/A  | N/A                    | DWS Offset (in)             | N/A  |
| N/A                    | Shared Landing?       | N/A  |                        |                             |      |
| N/A                    | Gutter Ponding?       | N/A  | N/A                    | Gutter Slope (%)            | N/A  |
| N/A                    | Gutter Lip Ht (in)    | N/A  | N/A                    | Gutter X Slope (%)          | N/A  |
| N/A                    | Painted X Walk1?      | No   | N/A                    | Painted X Walk2?            | N/A  |
|                        | X Walk 1 Direction    | To W |                        | X Walk 2 Direction          | N/A  |
| N/A                    | X Walk 1 Width (in)   | N/A  | N/A                    | X Walk 2 Width (in)         | N/A  |
|                        | X Walk 1 Slope (%)    | 6.6  |                        | X Walk 2 Slope (%)          | N/A  |
|                        | X Walk 1 X Slope (%)  | 0.2  |                        | X Walk 2 X Slope (%)        | N/A  |
| N/A                    | Ramp inside XWalk1?   | N/A  | N/A                    | Ramp inside XWalk2?         | N/A  |
|                        | Road Slope (%)        | N/A  | N/A                    | Clear Space?                | N/A  |
|                        | Road X Slope (%)      | N/A  | N/A                    | Clear Space to XWalk (in)   | N/A  |
| N/A                    | Any Obstructions?     | N/A  | N/A                    | Storm Grate/Utility Hazard? | N/A  |
|                        | Obstruction Type      |      |                        | Storm Grate/Utility Type    |      |
|                        |                       | N/A  |                        |                             | N/A  |
|                        |                       |      | Yes                    | Surface Condition? (G/P)    | Good |