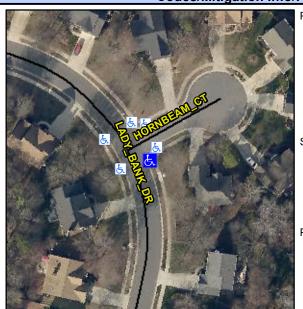

## Access Compliance Report Public Rights-of-Way (Curb Ramps)

Intersection ID: 2874Main Street:HORNBEAM\_CTCross Street:LADY\_BANK\_DRLocation:SEADA ID: 2035A570A7E0Ramp Type:PerpInitial Pass/Fail:FailOverall Compliance:NoSeverity Score:10

## Field Measurements/Component Compliance

Street 1 Name
LADY BANK DR
Stop Condition-Street 2
None
Street 2 Name
N/A
Stop Condition-Street 1
N/A

Possible Solutions:

Remove & Replace Entire Ramp.

No
N//
N//
N//
Surveyor Notes: