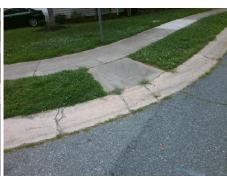

## Access Compliance Report Public Rights-of-Way (Curb Ramps)

Intersection ID: 2874Main Street:HORNBEAM\_CTCross Street:LADY\_BANK\_DRLocation:SEADA ID: 2035A570A7E0Ramp Type:PerpInitial Pass/Fail:FailOverall Compliance:NoSeverity Score:10

N/A

N/A

N//
PROW/ADA:

R304.5.1, R304.5.3

Total Cost: \$ 1850.00

| Compliance Description |                       | Data | Compliance Description |                             | Data |
|------------------------|-----------------------|------|------------------------|-----------------------------|------|
| N/A                    | Ramp Length (in)      | 48.0 | Yes                    | Ramp Slope (%)              | 6.7  |
| No                     | Ramp Width (in)       | 38.0 | No                     | Ramp XSlope (%)             | 2.9  |
| N/A                    | Flare Type LT         | N/A  | N/A                    | Flare Type RT               | N/A  |
| N/A                    | Flare Slope LT (%)    | N/A  | N/A                    | Flare Slope RT (%)          | N/A  |
| N/A                    | Flare Traversable LT? | N/A  | N/A                    | Flare Traversable RT?       | N/A  |
| N/A                    | Landing Length (in)   | N/A  | N/A                    | DWS Provided?               | N/A  |
| N/A                    | Landing Width (in)    | N/A  | N/A                    | DWS Contrast?               | N/A  |
| N/A                    | Landing Slope (%)     | N/A  | N/A                    | DWS Length (in)             | N/A  |
| N/A                    | Landing X Slope (%)   | N/A  | N/A                    | DWS Full Width?             | N/A  |
| N/A                    | Landing Curb? (Y/N)   | N/A  | N/A                    | DWS Offset (in)             | N/A  |
| N/A                    | Shared Landing?       | N/A  |                        |                             |      |
| N/A                    | Gutter Ponding?       | N/A  | N/A                    | Gutter Slope (%)            | N/A  |
| N/A                    | Gutter Lip Ht (in)    | N/A  | N/A                    | Gutter X Slope (%)          | N/A  |
| N/A                    | Painted X Walk1?      | No   | N/A                    | Painted X Walk2?            | N/A  |
|                        | X Walk 1 Direction    | To W |                        | X Walk 2 Direction          | N/A  |
| N/A                    | X Walk 1 Width (in)   | N/A  | N/A                    | X Walk 2 Width (in)         | N/A  |
|                        | X Walk 1 Slope (%)    | 6.6  |                        | X Walk 2 Slope (%)          | N/A  |
|                        | X Walk 1 X Slope (%)  | 0.2  |                        | X Walk 2 X Slope (%)        | N/A  |
| N/A                    | Ramp inside XWalk1?   | N/A  | N/A                    | Ramp inside XWalk2?         | N/A  |
|                        | Road Slope (%)        | N/A  | N/A                    | Clear Space?                | N/A  |
|                        | Road X Slope (%)      | N/A  | N/A                    | Clear Space to XWalk (in)   | N/A  |
| N/A                    | Any Obstructions?     | N/A  | N/A                    | Storm Grate/Utility Hazard? | N/A  |
|                        | Obstruction Type      |      |                        | Storm Grate/Utility Type    |      |
|                        |                       | N/A  |                        |                             | N/A  |
|                        |                       |      | Yes                    | Surface Condition? (G/P)    | Good |