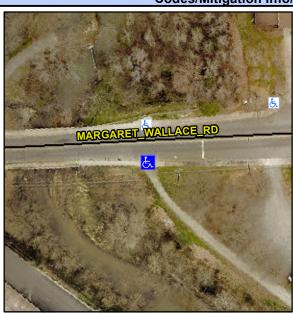

## Access Compliance Report Public Rights-of-Way (Curb Ramps)

Intersection ID: 10031127Main Street: MARGARET\_WALLACE\_RDCross Street: N/ALocation:SADA ID: 203652100100Ramp Type: PerpInitial Pass/Fail: FailOverall Compliance: NoSeverity Score:10

Codes/Mitigation Info/Possible Solution

| Street 1 Name           | MARGARET WALLACE RD |
|-------------------------|---------------------|
| Stop Condition-Street 2 | None                |
| Street 2 Name           | N/A                 |
| Stop Condition-Street 1 | N/A                 |