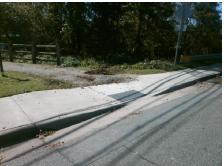

| Possible Solution             |          |
|-------------------------------|----------|
| Possible Solutions:           | <u>c</u> |
| Remove & Replace Entire Ramp. | N        |
| ·                             | N        |
|                               | N        |
|                               | N        |
|                               | N        |
|                               | N        |
| Surveyor Notes:               | N        |
| N/A                           | N        |
|                               | N        |
|                               | N        |
|                               | N        |
| PROW/ADA:                     | N        |
| Not Found, R304.5.1, R304.5.3 | N        |
| , , ,                         | N        |
|                               | N        |
|                               |          |

| Total Cost: | \$<br>1850.00 |
|-------------|---------------|
|             |               |

| Field Measurements/Component Compliance |                       |      |       |                             |      |  |  |
|-----------------------------------------|-----------------------|------|-------|-----------------------------|------|--|--|
| Compli                                  | ance Description      | Data | Compl | iance Description           | Data |  |  |
| N/A                                     | Ramp Length (in)      | 69.5 | Yes   | Ramp Slope (%)              | 5.1  |  |  |
| No                                      | Ramp Width (in)       | 47.5 | No    | Ramp XSlope (%)             | 2.4  |  |  |
| N/A                                     | Flare Type LT         | N/A  | N/A   | Flare Type RT               | N/A  |  |  |
| N/A                                     | Flare Slope LT (%)    | N/A  | N/A   | Flare Slope RT (%)          | N/A  |  |  |
| N/A                                     | Flare Traversable LT? | N/A  | N/A   | Flare Traversable RT?       | N/A  |  |  |
| N/A                                     | Landing Length (in)   | N/A  | N/A   | DWS Provided?               | N/A  |  |  |
| N/A                                     | Landing Width (in)    | N/A  | N/A   | DWS Contrast?               | N/A  |  |  |
| N/A                                     | Landing Slope (%)     | N/A  | N/A   | DWS Length (in)             | N/A  |  |  |
| N/A                                     | Landing X Slope (%)   | N/A  | N/A   | DWS Full Width?             | N/A  |  |  |
| N/A                                     | Landing Curb? (Y/N)   | N/A  | N/A   | DWS Offset (in)             | N/A  |  |  |
| N/A                                     | Shared Landing?       | N/A  |       |                             |      |  |  |
| N/A                                     | Gutter Ponding?       | N/A  | N/A   | Gutter Slope (%)            | N/A  |  |  |
| N/A                                     | Gutter Lip Ht (in)    | N/A  | N/A   | Gutter X Slope (%)          | N/A  |  |  |
| N/A                                     | Painted X Walk1?      | No   | N/A   | Painted X Walk2?            | N/A  |  |  |
|                                         | X Walk 1 Direction    | To N |       | X Walk 2 Direction          | N/A  |  |  |
| N/A                                     | X Walk 1 Width (in)   | N/A  | N/A   | X Walk 2 Width (in)         | N/A  |  |  |
|                                         | X Walk 1 Slope (%)    | 11.1 |       | X Walk 2 Slope (%)          | N/A  |  |  |
|                                         | X Walk 1 X Slope (%)  | 0.8  |       | X Walk 2 X Slope (%)        | N/A  |  |  |
| N/A                                     | Ramp inside XWalk1?   | N/A  | N/A   | Ramp inside XWalk2?         | N/A  |  |  |
|                                         | Road Slope (%)        | N/A  | N/A   | Clear Space?                | N/A  |  |  |
|                                         | Road X Slope (%)      | N/A  | N/A   | Clear Space to XWalk (in)   | N/A  |  |  |
| N/A                                     | Any Obstructions?     | N/A  | N/A   | Storm Grate/Utility Hazard? | N/A  |  |  |
|                                         | Obstruction Type      |      |       | Storm Grate/Utility Type    |      |  |  |
|                                         |                       | N/A  |       |                             | N/A  |  |  |
|                                         |                       |      | Yes   | Surface Condition? (G/P)    | Good |  |  |
|                                         |                       |      |       |                             |      |  |  |