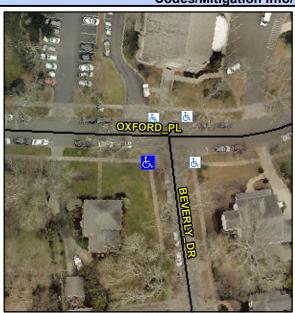

## Access Compliance Report Public Rights-of-Way (Curb Ramps)

Intersection ID: 16122 Main Street: BEVERLY\_DR Cross Street: OXFORD\_PL Location: SW

ADA ID: 2037371B5AFE Ramp Type: PerpDiag Initial Pass/Fail: Fail Overall Compliance: No Severity Score: 13.75

## Field Measurements/Component Compliance

Street 1 Name
Stop Condition-Street 2
Street 2 Name
Stop Condition-Street 1

BEVERLY DR StopSign OXFORD PL None Possible Solutions:

Remove & Replace Curb Ramp With Two New Directional Ramps or Equivalent.