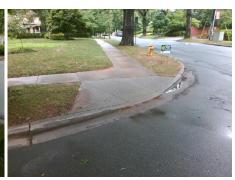

## Field Measurements/Component Compliance

Street 1 Name
Stop Condition-Street 2
Street 2 Name
Stop Condition-Street 1

BEVERLY DR StopSign OXFORD PL None Possible Solutions:

Remove & Replace Curb Ramp With Two New Directional Ramps or Equivalent.

Surveyor Notes:

N/A

PROW/ADA:

Not Found, R304.2.2, R304.5.3

Total Cost: \$ 3200.00

Compliance Description Data Compliance Description Data No Ramp Slope (%) N/A Ramp Length (in) 58.0 9.9 No Ramp XSlope (%) Yes Ramp Width (in) 48.0 3.2 N/A N/A Flare Type LT N/A Flare Type RT N/A N/A Flare Slope LT (%) N/A N/A Flare Slope RT (%) N/A N/A Flare Traversable LT? N/A N/A Flare Traversable RT? N/A N/A Landing Length (in) N/A N/A DWS Provided? N/A N/A Landing Width (in) N/A N/A **DWS Contrast?** N/A N/A N/A N/A Landing Slope (%) DWS Length (in) N/A N/A Landing X Slope (%) N/A N/A DWS Full Width? N/A N/A Landing Curb? (Y/N) N/A N/A DWS Offset (in) N/A N/A N/A Shared Landing? N/A Gutter Ponding? N/A N/A Gutter Slope (%) N/A N/A Gutter Lip Ht (in) N/A N/A Gutter X Slope (%) N/A N/A Painted X Walk1? No N/A Painted X Walk2? No X Walk 1 Direction To SE X Walk 2 Direction To N N/A N/A N/A X Walk 1 Width (in) X Walk 2 Width (in) N/A X Walk 1 Slope (%) 1.7 X Walk 2 Slope (%) 2.6 X Walk 2 X Slope (%) X Walk 1 X Slope (%) 0.5 1.9 N/A N/A N/A Ramp inside XWalk2? N/A Ramp inside XWalk1? Road Slope (%) 0.4 N/A Clear Space? N/A N/A Road X Slope (%) Clear Space to XWalk (in) N/A 1.2 N/A N/A N/A Any Obstructions? Storm Grate/Utility Hazard? N/A **Obstruction Type** Storm Grate/Utility Type N/A N/A