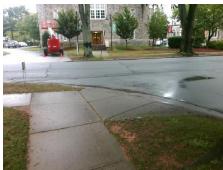

## Field Measurements/Component Compliance

Street 1 Name
Stop Condition-Street 2
Street 2 Name
Stop Condition-Street 1

BEVERLY DR StopSign OXFORD PL None Possible Solutions:

Remove & Replace Curb Ramp With Two New Directional Ramps or Equivalent.

Surveyor Notes:

N/A

PROW/ADA:

Not Found, R304.2.2, R304.5.3

Total Cost: \$ 3200.00

Compliance Description Data Compliance Description Data No Ramp Slope (%) N/A Ramp Length (in) 58.0 9.9 No Ramp XSlope (%) Yes Ramp Width (in) 48.0 3.2 N/A N/A Flare Type LT N/A Flare Type RT N/A N/A Flare Slope LT (%) N/A N/A Flare Slope RT (%) N/A N/A Flare Traversable LT? N/A N/A Flare Traversable RT? N/A N/A Landing Length (in) N/A N/A DWS Provided? N/A N/A Landing Width (in) N/A N/A **DWS Contrast?** N/A N/A N/A N/A Landing Slope (%) DWS Length (in) N/A N/A Landing X Slope (%) N/A N/A DWS Full Width? N/A N/A Landing Curb? (Y/N) N/A N/A DWS Offset (in) N/A N/A N/A Shared Landing? N/A Gutter Ponding? N/A N/A Gutter Slope (%) N/A N/A Gutter Lip Ht (in) N/A N/A Gutter X Slope (%) N/A N/A Painted X Walk1? No N/A Painted X Walk2? No X Walk 1 Direction To SE X Walk 2 Direction To N N/A N/A N/A X Walk 1 Width (in) X Walk 2 Width (in) N/A X Walk 1 Slope (%) 1.7 X Walk 2 Slope (%) 2.6 X Walk 2 X Slope (%) X Walk 1 X Slope (%) 0.5 1.9 N/A N/A N/A Ramp inside XWalk2? N/A Ramp inside XWalk1? Road Slope (%) 0.4 N/A Clear Space? N/A N/A Road X Slope (%) Clear Space to XWalk (in) N/A 1.2 N/A N/A N/A Any Obstructions? Storm Grate/Utility Hazard? N/A **Obstruction Type** Storm Grate/Utility Type N/A N/A