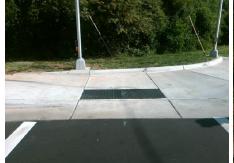

| Field Measurements/Component Compliance |                       |        |                        |                           |                         |      |  |  |
|-----------------------------------------|-----------------------|--------|------------------------|---------------------------|-------------------------|------|--|--|
| Comp                                    | liance Description    | Data   | Comp                   | liance                    | Description             | Data |  |  |
| N/A                                     | Ramp Length (in)      | 54.0   | Yes                    | Ram                       | Slope (%)               | 7.2  |  |  |
| Yes                                     | Ramp Width (in)       | 56.0   | Yes Ramp XSlope (%)    |                           |                         | 1.3  |  |  |
| N/A                                     | Flare Type LT         | Sloped | N/A Flare Type RT      |                           |                         | N/A  |  |  |
| N/A                                     | Flare Slope LT (%)    | 5.6    | N/A Flare Slope RT (%) |                           |                         | N/A  |  |  |
| N/A                                     | Flare Traversable LT? | Yes    | N/A                    | N/A Flare Traversable RT? |                         |      |  |  |
| No                                      | Landing Length (in)   | N/A    | Yes                    | DWS                       | Provided?               | Yes  |  |  |
| No                                      | Landing Width (in)    | N/A    | Yes                    | DWS                       | Contrast?               | Yes  |  |  |
| No                                      | Landing Slope (%)     | N/A    | Yes                    | DWS Length (in)           |                         | 25.5 |  |  |
| No                                      | Landing X Slope (%)   | N/A    | No                     | DWS Full Width?           |                         | No   |  |  |
| N/A                                     | Landing Curb? (Y/N)   | No     | No                     | DWS                       | Offset (in)             | 2.5  |  |  |
| N/A                                     | Shared Landing?       | No     |                        |                           |                         |      |  |  |
| Yes                                     | Gutter Ponding?       | No     | Yes                    | Gutte                     | r Slope (%)             | 1.7  |  |  |
| Yes                                     | Gutter Lip Ht (in)    | 0.0    | Yes                    | Gutter X Slope (%)        |                         | 1.3  |  |  |
| N/A                                     | Painted X Walk1?      | Yes    | N/A                    | Paint                     | ed X Walk2?             | N/A  |  |  |
|                                         | X Walk 1 Direction    | To S   |                        | X Wa                      | lk 2 Direction          | N/A  |  |  |
| N/A                                     | X Walk 1 Width (in)   | 105.0  | N/A                    | X Walk 2 Width (in)       |                         | N/A  |  |  |
|                                         | X Walk 1 Slope (%)    | 3.5    |                        | X Wa                      | lk 2 Slope (%)          | N/A  |  |  |
|                                         | X Walk 1 X Slope (%)  | 0.5    |                        | X Wa                      | lk 2 X Slope (%)        | N/A  |  |  |
| Yes                                     | Ramp inside XWalk1?   | Yes    | N/A                    | Ram                       | inside XWalk2?          | N/A  |  |  |
|                                         | Road Slope (%)        | N/A    | N/A                    | Clear                     | Space?                  | Yes  |  |  |
|                                         | Road X Slope (%)      | N/A    | N/A                    | Clear                     | Space to XWalk (in)     | N/A  |  |  |
| Yes                                     | Any Obstructions?     | No     | Yes                    | Storn                     | n Grate/Utility Hazard? | No   |  |  |
|                                         | Obstruction Type      |        |                        | Storn                     | n Grate/Utility Type    |      |  |  |
|                                         |                       | N/A    |                        |                           |                         | N/A  |  |  |
|                                         |                       |        | Yes                    | Surfa                     | ce Condition? (G/P)     | Good |  |  |
| 1                                       | 1                     |        |                        |                           |                         |      |  |  |