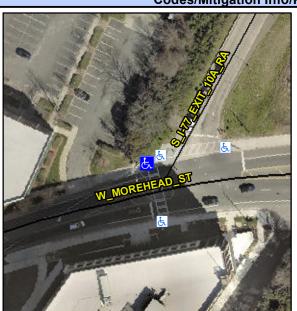

## **Access Compliance Report Public Rights-of-Way** (Curb Ramps)

Intersection ID: 12017 Main Street: S\_I-77\_EXIT\_10A\_RA Cross Street: W\_MOREHEAD\_ST Location: NW **Overall Compliance: No** ADA ID: 203AE7F74844 Ramp Type: Perp Initial Pass/Fail: Pass **Severity Score:** 12.5

**Codes/Mitigation Info/Possible Solution** 

| Street 1 Name           | W MOREHEAD ST |
|-------------------------|---------------|
| Stop Condition-Street 2 | Signal        |
| Street 2 Name           | N/A           |
| Stop Condition-Street 1 | N/A           |