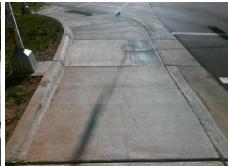

| Field Measurements/Component Compliance |                       |        |                        |                           |                         |      |  |  |
|-----------------------------------------|-----------------------|--------|------------------------|---------------------------|-------------------------|------|--|--|
| Comp                                    | liance Description    | Data   | Comp                   | liance                    | Description             | Data |  |  |
| N/A                                     | Ramp Length (in)      | 54.0   | Yes                    | Ram                       | Slope (%)               | 7.2  |  |  |
| Yes                                     | Ramp Width (in)       | 56.0   | Yes Ramp XSlope (%)    |                           |                         | 1.3  |  |  |
| N/A                                     | Flare Type LT         | Sloped | N/A Flare Type RT      |                           |                         | N/A  |  |  |
| N/A                                     | Flare Slope LT (%)    | 5.6    | N/A Flare Slope RT (%) |                           |                         | N/A  |  |  |
| N/A                                     | Flare Traversable LT? | Yes    | N/A                    | N/A Flare Traversable RT? |                         |      |  |  |
| No                                      | Landing Length (in)   | N/A    | Yes                    | DWS                       | Provided?               | Yes  |  |  |
| No                                      | Landing Width (in)    | N/A    | Yes                    | DWS                       | Contrast?               | Yes  |  |  |
| No                                      | Landing Slope (%)     | N/A    | Yes                    | DWS Length (in)           |                         | 25.5 |  |  |
| No                                      | Landing X Slope (%)   | N/A    | No                     | DWS Full Width?           |                         | No   |  |  |
| N/A                                     | Landing Curb? (Y/N)   | No     | No                     | DWS                       | Offset (in)             | 2.5  |  |  |
| N/A                                     | Shared Landing?       | No     |                        |                           |                         |      |  |  |
| Yes                                     | Gutter Ponding?       | No     | Yes                    | Gutte                     | r Slope (%)             | 1.7  |  |  |
| Yes                                     | Gutter Lip Ht (in)    | 0.0    | Yes                    | Gutter X Slope (%)        |                         | 1.3  |  |  |
| N/A                                     | Painted X Walk1?      | Yes    | N/A                    | Paint                     | ed X Walk2?             | N/A  |  |  |
|                                         | X Walk 1 Direction    | To S   |                        | X Wa                      | lk 2 Direction          | N/A  |  |  |
| N/A                                     | X Walk 1 Width (in)   | 105.0  | N/A                    | X Walk 2 Width (in)       |                         | N/A  |  |  |
|                                         | X Walk 1 Slope (%)    | 3.5    |                        | X Wa                      | lk 2 Slope (%)          | N/A  |  |  |
|                                         | X Walk 1 X Slope (%)  | 0.5    |                        | X Wa                      | lk 2 X Slope (%)        | N/A  |  |  |
| Yes                                     | Ramp inside XWalk1?   | Yes    | N/A                    | Ram                       | inside XWalk2?          | N/A  |  |  |
|                                         | Road Slope (%)        | N/A    | N/A                    | Clear                     | Space?                  | Yes  |  |  |
|                                         | Road X Slope (%)      | N/A    | N/A                    | Clear                     | Space to XWalk (in)     | N/A  |  |  |
| Yes                                     | Any Obstructions?     | No     | Yes                    | Storn                     | n Grate/Utility Hazard? | No   |  |  |
|                                         | Obstruction Type      |        |                        | Storn                     | n Grate/Utility Type    |      |  |  |
|                                         |                       | N/A    |                        |                           |                         | N/A  |  |  |
|                                         |                       |        | Yes                    | Surfa                     | ce Condition? (G/P)     | Good |  |  |
| 1                                       | 1                     |        |                        |                           |                         |      |  |  |