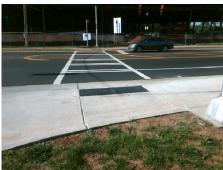

| Field Measurements/Component Compliance |                       |        |                        |                           |                         |      |  |  |
|-----------------------------------------|-----------------------|--------|------------------------|---------------------------|-------------------------|------|--|--|
| Comp                                    | liance Description    | Data   | Comp                   | liance                    | Description             | Data |  |  |
| N/A                                     | Ramp Length (in)      | 54.0   | Yes                    | Ram                       | Slope (%)               | 7.2  |  |  |
| Yes                                     | Ramp Width (in)       | 56.0   | Yes Ramp XSlope (%)    |                           |                         | 1.3  |  |  |
| N/A                                     | Flare Type LT         | Sloped | N/A Flare Type RT      |                           |                         | N/A  |  |  |
| N/A                                     | Flare Slope LT (%)    | 5.6    | N/A Flare Slope RT (%) |                           |                         | N/A  |  |  |
| N/A                                     | Flare Traversable LT? | Yes    | N/A                    | N/A Flare Traversable RT? |                         |      |  |  |
| No                                      | Landing Length (in)   | N/A    | Yes                    | DWS                       | Provided?               | Yes  |  |  |
| No                                      | Landing Width (in)    | N/A    | Yes                    | DWS                       | Contrast?               | Yes  |  |  |
| No                                      | Landing Slope (%)     | N/A    | Yes                    | DWS Length (in)           |                         | 25.5 |  |  |
| No                                      | Landing X Slope (%)   | N/A    | No                     | DWS Full Width?           |                         | No   |  |  |
| N/A                                     | Landing Curb? (Y/N)   | No     | No                     | DWS                       | Offset (in)             | 2.5  |  |  |
| N/A                                     | Shared Landing?       | No     |                        |                           |                         |      |  |  |
| Yes                                     | Gutter Ponding?       | No     | Yes                    | Gutte                     | r Slope (%)             | 1.7  |  |  |
| Yes                                     | Gutter Lip Ht (in)    | 0.0    | Yes                    | Gutter X Slope (%)        |                         | 1.3  |  |  |
| N/A                                     | Painted X Walk1?      | Yes    | N/A                    | Paint                     | ed X Walk2?             | N/A  |  |  |
|                                         | X Walk 1 Direction    | To S   |                        | X Wa                      | lk 2 Direction          | N/A  |  |  |
| N/A                                     | X Walk 1 Width (in)   | 105.0  | N/A                    | X Walk 2 Width (in)       |                         | N/A  |  |  |
|                                         | X Walk 1 Slope (%)    | 3.5    |                        | X Wa                      | lk 2 Slope (%)          | N/A  |  |  |
|                                         | X Walk 1 X Slope (%)  | 0.5    |                        | X Wa                      | lk 2 X Slope (%)        | N/A  |  |  |
| Yes                                     | Ramp inside XWalk1?   | Yes    | N/A                    | Ram                       | inside XWalk2?          | N/A  |  |  |
|                                         | Road Slope (%)        | N/A    | N/A                    | Clear                     | Space?                  | Yes  |  |  |
|                                         | Road X Slope (%)      | N/A    | N/A                    | Clear                     | Space to XWalk (in)     | N/A  |  |  |
| Yes                                     | Any Obstructions?     | No     | Yes                    | Storn                     | n Grate/Utility Hazard? | No   |  |  |
|                                         | Obstruction Type      |        |                        | Storn                     | n Grate/Utility Type    |      |  |  |
|                                         |                       | N/A    |                        |                           |                         | N/A  |  |  |
|                                         |                       |        | Yes                    | Surfa                     | ce Condition? (G/P)     | Good |  |  |
| 1                                       | 1                     |        |                        |                           |                         |      |  |  |