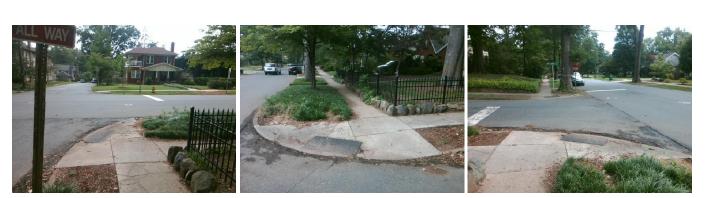

## Access Compliance Report Public Rights-of-Way (Curb Ramps)

| Intersection ID: 14434 Main St          | tersection ID: 14434 Main Street: E_5TH_ST                                  |                                         |                                               | RIDGEWAY_AV           | Location: | NE                     |                             |       |
|-----------------------------------------|-----------------------------------------------------------------------------|-----------------------------------------|-----------------------------------------------|-----------------------|-----------|------------------------|-----------------------------|-------|
| ADA ID: 203BA270C64E Ramp 1             | Imp Type: PerpDiag                                                          |                                         | Initial Pass/Fail: Fail Overall Compliance: N |                       |           |                        | o Severity Score:           | 1.25  |
| Codes/Mitigation Info/Possible Solution |                                                                             | Field Measurements/Component Compliance |                                               |                       |           |                        |                             |       |
|                                         | Possible Solutions:                                                         |                                         | Compliance Description Data                   |                       |           | Compliance Description |                             | Data  |
|                                         | Remove & Replace Curb Ramp W<br>Two New Directional Ramps or<br>Equivalent. | /ith                                    | N/A                                           | Ramp Length (in)      | 59.0      | Yes                    | Ramp Slope (%)              | 6.2   |
|                                         |                                                                             |                                         | Yes                                           | Ramp Width (in)       | 48.0      | No                     | Ramp XSlope (%)             | 3.4   |
|                                         |                                                                             |                                         | N/A                                           | Flare Type LT         | N/A       | N/A                    | Flare Type RT               | N/A   |
|                                         |                                                                             |                                         | N/A                                           | Flare Slope LT (%)    | N/A       | N/A                    | Flare Slope RT (%)          | N/A   |
|                                         |                                                                             |                                         | N/A                                           | Flare Traversable LT? | N/A       | N/A                    | Flare Traversable RT?       | N/A   |
|                                         |                                                                             |                                         | N/A                                           | Landing Length (in)   | N/A       | N/A                    | DWS Provided?               | N/A   |
|                                         | Surveyor Notes:                                                             |                                         | N/A                                           | Landing Width (in)    | N/A       | N/A                    | DWS Contrast?               | N/A   |
|                                         | N/A                                                                         |                                         | N/A                                           | Landing Slope (%)     | N/A       | N/A                    | DWS Length (in)             | N/A   |
|                                         |                                                                             |                                         | N/A                                           | Landing X Slope (%)   | N/A       | N/A                    | DWS Full Width?             | N/A   |
|                                         |                                                                             |                                         | N/A                                           | Landing Curb? (Y/N)   | N/A       | N/A                    | DWS Offset (in)             | N/A   |
|                                         |                                                                             |                                         | N/A                                           | Shared Landing?       | N/A       |                        |                             |       |
|                                         | PROW/ADA:                                                                   |                                         | N/A                                           | Gutter Ponding?       | Yes       | N/A                    | Gutter Slope (%)            | N/A   |
|                                         | R304.5.3                                                                    |                                         | N/A                                           | Gutter Lip Ht (in)    | N/A       | N/A                    | Gutter X Slope (%)          | N/A   |
| Statute                                 |                                                                             |                                         | N/A                                           | Painted X Walk1?      | No        | N/A                    | Painted X Walk2?            | No    |
| Constant of the state of a              |                                                                             |                                         |                                               | X Walk 1 Direction    | To SW     |                        | X Walk 2 Direction          | To SE |
| the server of the server of             | 8                                                                           |                                         | N/A                                           | X Walk 1 Width (in)   | N/A       | N/A                    | X Walk 2 Width (in)         | N/A   |
| Street 1 Name E 5TH ST                  | _                                                                           |                                         |                                               | X Walk 1 Slope (%)    | 2.1       |                        | X Walk 2 Slope (%)          | 0.4   |
| Stop Condition-Street 2 StopSign        |                                                                             |                                         |                                               | X Walk 1 X Slope (%)  | 1.1       |                        | X Walk 2 X Slope (%)        | 1.2   |
| Street 2 Name RIDGEWAY AV               |                                                                             |                                         | N/A                                           | Ramp inside XWalk1?   | N/A       | N/A                    | Ramp inside XWalk2?         | N/A   |
| Stop Condition-Street 1 StopSign        |                                                                             |                                         |                                               | Road Slope (%)        | 0.9       | N/A                    | Clear Space?                | N/A   |
|                                         |                                                                             |                                         |                                               | Road X Slope (%)      | 1.5       | N/A                    | Clear Space to XWalk (in)   | N/A   |
|                                         |                                                                             |                                         | N/A                                           | Any Obstructions?     | N/A       | N/A                    | Storm Grate/Utility Hazard? | N/A   |
|                                         | Total Cost: \$ 32                                                           | 200.00                                  |                                               | Obstruction Type      |           |                        | Storm Grate/Utility Type    |       |
|                                         |                                                                             |                                         |                                               |                       | N/A       |                        |                             | N/A   |

Yes Surface Condition? (G/P)

Good