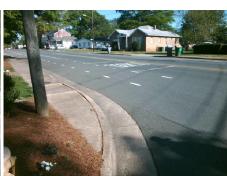

## Access Compliance Report Public Rights-of-Way (Curb Ramps)

Intersection ID: 9385Main Street:CONDON\_STCross Street:OAKLAWN\_AVLocation:NWADA ID: 204085155A91Ramp Type:PerpInitial Pass/Fail:FailOverall Compliance:NoSeverity Score:37.5

Total Cost:

1850.00

| Field Measurements/Component Compliance |                       |       |      |                             |      |  |
|-----------------------------------------|-----------------------|-------|------|-----------------------------|------|--|
| Com                                     | oliance Description   | Data  | Comp | liance Description          | Data |  |
| N/A                                     | Ramp Length (in)      | 23.0  | No   | Ramp Slope (%)              | 16.4 |  |
| Yes                                     | Ramp Width (in)       | 50.0  | No   | Ramp XSlope (%)             | 6.3  |  |
| N/A                                     | Flare Type LT         | N/A   | N/A  | Flare Type RT               | N/A  |  |
| N/A                                     | Flare Slope LT (%)    | N/A   | N/A  | Flare Slope RT (%)          | N/A  |  |
| N/A                                     | Flare Traversable LT? | N/A   | N/A  | Flare Traversable RT?       | N/A  |  |
| N/A                                     | Landing Length (in)   | N/A   | N/A  | DWS Provided?               | N/A  |  |
| N/A                                     | Landing Width (in)    | N/A   | N/A  | DWS Contrast?               | N/A  |  |
| N/A                                     | Landing Slope (%)     | N/A   | N/A  | DWS Length (in)             | N/A  |  |
| N/A                                     | Landing X Slope (%)   | N/A   | N/A  | DWS Full Width?             | N/A  |  |
| N/A                                     | Landing Curb? (Y/N)   | N/A   | N/A  | DWS Offset (in)             | N/A  |  |
| N/A                                     | Shared Landing?       | N/A   |      |                             |      |  |
| N/A                                     | Gutter Ponding?       | N/A   | N/A  | Gutter Slope (%)            | N/A  |  |
| N/A                                     | Gutter Lip Ht (in)    | N/A   | N/A  | Gutter X Slope (%)          | N/A  |  |
| N/A                                     | Painted X Walk1?      | No    | N/A  | Painted X Walk2?            | N/A  |  |
|                                         | X Walk 1 Direction    | To SE |      | X Walk 2 Direction          | N/A  |  |
| N/A                                     | X Walk 1 Width (in)   | N/A   | N/A  | X Walk 2 Width (in)         | N/A  |  |
|                                         | X Walk 1 Slope (%)    | 3.5   |      | X Walk 2 Slope (%)          | N/A  |  |
|                                         | X Walk 1 X Slope (%)  | 3.6   |      | X Walk 2 X Slope (%)        | N/A  |  |
| N/A                                     | Ramp inside XWalk1?   | N/A   | N/A  | Ramp inside XWalk2?         | N/A  |  |
|                                         | Road Slope (%)        | N/A   | N/A  | Clear Space?                | N/A  |  |
|                                         | Road X Slope (%)      | N/A   | N/A  | Clear Space to XWalk (in)   | N/A  |  |
| N/A                                     | Any Obstructions?     | N/A   | N/A  | Storm Grate/Utility Hazard? | N/A  |  |
|                                         | Obstruction Type      |       |      | Storm Grate/Utility Type    |      |  |
|                                         |                       | N/A   |      |                             | N/A  |  |
|                                         |                       |       | Yes  | Surface Condition? (G/P)    | Good |  |