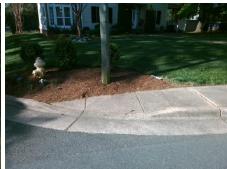

## Access Compliance Report Public Rights-of-Way (Curb Ramps)

Intersection ID: 9385Main Street:CONDON\_STCross Street:OAKLAWN\_AVLocation:NWADA ID: 204085155A91Ramp Type:PerpInitial Pass/Fail:FailOverall Compliance:NoSeverity Score:37.5

Total Cost:

1850.00

| Field Measurements/Component Compliance |                       |       |      |                             |      |  |
|-----------------------------------------|-----------------------|-------|------|-----------------------------|------|--|
| Com                                     | oliance Description   | Data  | Comp | liance Description          | Data |  |
| N/A                                     | Ramp Length (in)      | 23.0  | No   | Ramp Slope (%)              | 16.4 |  |
| Yes                                     | Ramp Width (in)       | 50.0  | No   | Ramp XSlope (%)             | 6.3  |  |
| N/A                                     | Flare Type LT         | N/A   | N/A  | Flare Type RT               | N/A  |  |
| N/A                                     | Flare Slope LT (%)    | N/A   | N/A  | Flare Slope RT (%)          | N/A  |  |
| N/A                                     | Flare Traversable LT? | N/A   | N/A  | Flare Traversable RT?       | N/A  |  |
| N/A                                     | Landing Length (in)   | N/A   | N/A  | DWS Provided?               | N/A  |  |
| N/A                                     | Landing Width (in)    | N/A   | N/A  | DWS Contrast?               | N/A  |  |
| N/A                                     | Landing Slope (%)     | N/A   | N/A  | DWS Length (in)             | N/A  |  |
| N/A                                     | Landing X Slope (%)   | N/A   | N/A  | DWS Full Width?             | N/A  |  |
| N/A                                     | Landing Curb? (Y/N)   | N/A   | N/A  | DWS Offset (in)             | N/A  |  |
| N/A                                     | Shared Landing?       | N/A   |      |                             |      |  |
| N/A                                     | Gutter Ponding?       | N/A   | N/A  | Gutter Slope (%)            | N/A  |  |
| N/A                                     | Gutter Lip Ht (in)    | N/A   | N/A  | Gutter X Slope (%)          | N/A  |  |
| N/A                                     | Painted X Walk1?      | No    | N/A  | Painted X Walk2?            | N/A  |  |
|                                         | X Walk 1 Direction    | To SE |      | X Walk 2 Direction          | N/A  |  |
| N/A                                     | X Walk 1 Width (in)   | N/A   | N/A  | X Walk 2 Width (in)         | N/A  |  |
|                                         | X Walk 1 Slope (%)    | 3.5   |      | X Walk 2 Slope (%)          | N/A  |  |
|                                         | X Walk 1 X Slope (%)  | 3.6   |      | X Walk 2 X Slope (%)        | N/A  |  |
| N/A                                     | Ramp inside XWalk1?   | N/A   | N/A  | Ramp inside XWalk2?         | N/A  |  |
|                                         | Road Slope (%)        | N/A   | N/A  | Clear Space?                | N/A  |  |
|                                         | Road X Slope (%)      | N/A   | N/A  | Clear Space to XWalk (in)   | N/A  |  |
| N/A                                     | Any Obstructions?     | N/A   | N/A  | Storm Grate/Utility Hazard? | N/A  |  |
|                                         | Obstruction Type      |       |      | Storm Grate/Utility Type    |      |  |
|                                         |                       | N/A   |      |                             | N/A  |  |
|                                         |                       |       | Yes  | Surface Condition? (G/P)    | Good |  |