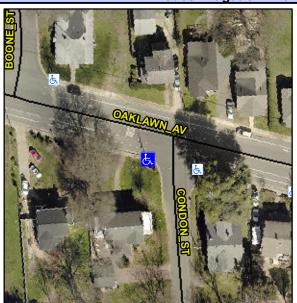

## Access Compliance Report Public Rights-of-Way (Curb Ramps)

Intersection ID: 9385Main Street:CONDON\_STCross Street:OAKLAWN\_AVLocation:NWADA ID: 204085155A91Ramp Type:PerpInitial Pass/Fail:FailOverall Compliance:NoSeverity Score:37.5