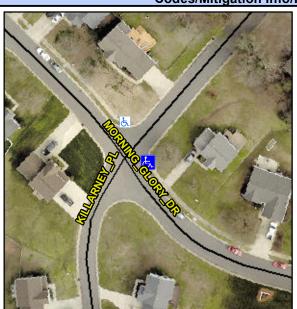

## **Access Compliance Report Public Rights-of-Way** (Curb Ramps)

Intersection ID: 5058 Main Street: KILLARNEY PL Cross Street: MORNING\_GLORY\_DR Location: ADA ID: 2040C7B13D3D Ramp Type: Perp Initial Pass/Fail: Fail **Overall Compliance: No** Severity Score: 13.75

**Codes/Mitigation Info/Possible Solution** 

**KILLARNEY PL** Street 1 Name Stop Condition-Street 2 StopSign Street 2 Name N/A Stop Condition-Street 1 N/A Possible Solutions: Remove & Replace Entire Ramp. Surveyor Notes: N/A PROW/ADA: Not Found, R304.2.2, R304.5.3