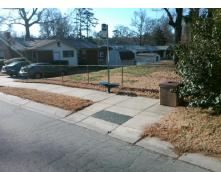

N/A

PROW/ADA:

Not Found, R304.5.3

Total Cost:

3200.00

| Field Measurements/Component Compliance |                       |       |                        |                             |      |
|-----------------------------------------|-----------------------|-------|------------------------|-----------------------------|------|
| Compliance Description                  |                       | Data  | Compliance Description |                             | Data |
| N/A                                     | Ramp Length (in)      | 47.0  | Yes                    | BlendTrans Slope (%)        | 4.0  |
| Yes                                     | Ramp Width (in)       | 48.0  | No                     | BlendTrans XSlope (%)       | 5.2  |
| N/A                                     | Flare Type LT         | N/A   | N/A                    | Flare Type RT               | N/A  |
| N/A                                     | Flare Slope LT (%)    | N/A   | N/A                    | Flare Slope RT (%)          | N/A  |
| N/A                                     | Flare Traversable LT? | N/A   | N/A                    | Flare Traversable RT?       | N/A  |
| N/A                                     | Landing Length (in)   | N/A   | N/A                    | DWS Provided?               | N/A  |
| N/A                                     | Landing Width (in)    | N/A   | N/A                    | DWS Contrast?               | N/A  |
| N/A                                     | Landing Slope (%)     | N/A   | N/A                    | DWS Length (in)             | N/A  |
| N/A                                     | Landing X Slope (%)   | N/A   | N/A                    | DWS Full Width?             | N/A  |
| N/A                                     | Landing Curb? (Y/N)   | N/A   | N/A                    | DWS Offset (in)             | N/A  |
| N/A                                     | Shared Landing?       | N/A   |                        |                             |      |
| N/A                                     | Gutter Ponding?       | N/A   | N/A                    | Gutter Slope (%)            | N/A  |
| N/A                                     | Gutter Lip Ht (in)    | N/A   | N/A                    | Gutter X Slope (%)          | N/A  |
| N/A                                     | Painted X Walk1?      | No    | N/A                    | Painted X Walk2?            | N/A  |
|                                         | X Walk 1 Direction    | To NE |                        | X Walk 2 Direction          | N/A  |
|                                         | X Walk 1 Width (in)   | N/A   |                        | X Walk 2 Width (in)         | N/A  |
|                                         | X Walk 1 Slope (%)    | 6.8   |                        | X Walk 2 Slope (%)          | N/A  |
|                                         | X Walk 1 X Slope (%)  | 4.3   |                        | X Walk 2 X Slope (%)        | N/A  |
| N/A                                     | Ramp inside XWalk1?   | N/A   | N/A                    | Ramp inside XWalk2?         | N/A  |
|                                         | Road Slope (%)        | 4.3   |                        | Clear Space?                | N/A  |
|                                         | Road X Slope (%)      | 6.8   | N/A                    | Clear Space to XWalk (in)   | N/A  |
| N/A                                     | Any Obstructions?     | N/A   | N/A                    | Storm Grate/Utility Hazard? | N/A  |
|                                         | Obstruction Type      |       | l                      | Storm Grate/Utility Type    |      |
|                                         |                       | N/A   | l                      |                             | N/A  |
|                                         |                       |       | Yes                    | Surface Condition? (G/P)    | Good |
|                                         |                       |       | No                     | Curb Slope (%)              | 9.9  |