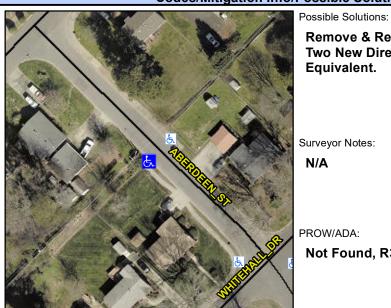

## **Access Compliance Report Public Rights-of-Way** (Curb Ramps)

Intersection ID: 10019311 Main Street: ABERDEEN ST **Cross Street: N/A** Location: ADA ID: 2046E1CD29C9 Ramp Type: BlendTrans1 Initial Pass/Fail: Fail **Overall Compliance: No Severity Score:** 12.5

**Codes/Mitigation Info/Possible Solution** 

**ABERDEEN ST** Street 1 Name Stop Condition-Street 1 None Street 2 Name N/A Stop Condition-Street 2 N/A Remove & Replace Curb Ramp With **Two New Directional Ramps or** Equivalent.