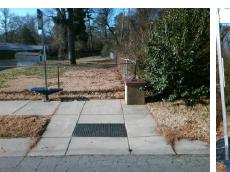

N/A

PROW/ADA:

Not Found, R304.5.3

Total Cost:

3200.00

| Field Measurements/Component Compliance |                       |       |                        |                             |      |
|-----------------------------------------|-----------------------|-------|------------------------|-----------------------------|------|
| Compliance Description                  |                       | Data  | Compliance Description |                             | Data |
| N/A                                     | Ramp Length (in)      | 47.0  | Yes                    | BlendTrans Slope (%)        | 4.0  |
| Yes                                     | Ramp Width (in)       | 48.0  | No                     | BlendTrans XSlope (%)       | 5.2  |
| N/A                                     | Flare Type LT         | N/A   | N/A                    | Flare Type RT               | N/A  |
| N/A                                     | Flare Slope LT (%)    | N/A   | N/A                    | Flare Slope RT (%)          | N/A  |
| N/A                                     | Flare Traversable LT? | N/A   | N/A                    | Flare Traversable RT?       | N/A  |
| N/A                                     | Landing Length (in)   | N/A   | N/A                    | DWS Provided?               | N/A  |
| N/A                                     | Landing Width (in)    | N/A   | N/A                    | DWS Contrast?               | N/A  |
| N/A                                     | Landing Slope (%)     | N/A   | N/A                    | DWS Length (in)             | N/A  |
| N/A                                     | Landing X Slope (%)   | N/A   | N/A                    | DWS Full Width?             | N/A  |
| N/A                                     | Landing Curb? (Y/N)   | N/A   | N/A                    | DWS Offset (in)             | N/A  |
| N/A                                     | Shared Landing?       | N/A   |                        |                             |      |
| N/A                                     | Gutter Ponding?       | N/A   | N/A                    | Gutter Slope (%)            | N/A  |
| N/A                                     | Gutter Lip Ht (in)    | N/A   | N/A                    | Gutter X Slope (%)          | N/A  |
| N/A                                     | Painted X Walk1?      | No    | N/A                    | Painted X Walk2?            | N/A  |
|                                         | X Walk 1 Direction    | To NE |                        | X Walk 2 Direction          | N/A  |
|                                         | X Walk 1 Width (in)   | N/A   |                        | X Walk 2 Width (in)         | N/A  |
|                                         | X Walk 1 Slope (%)    | 6.8   |                        | X Walk 2 Slope (%)          | N/A  |
|                                         | X Walk 1 X Slope (%)  | 4.3   |                        | X Walk 2 X Slope (%)        | N/A  |
| N/A                                     | Ramp inside XWalk1?   | N/A   | N/A                    | Ramp inside XWalk2?         | N/A  |
|                                         | Road Slope (%)        | 4.3   |                        | Clear Space?                | N/A  |
|                                         | Road X Slope (%)      | 6.8   | N/A                    | Clear Space to XWalk (in)   | N/A  |
| N/A                                     | Any Obstructions?     | N/A   | N/A                    | Storm Grate/Utility Hazard? | N/A  |
|                                         | Obstruction Type      |       | l                      | Storm Grate/Utility Type    |      |
|                                         |                       | N/A   | l                      |                             | N/A  |
|                                         |                       |       | Yes                    | Surface Condition? (G/P)    | Good |
|                                         |                       |       | No                     | Curb Slope (%)              | 9.9  |