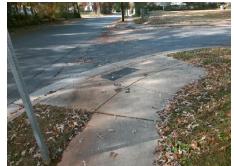

## **Access Compliance Report Public Rights-of-Way** (Curb Ramps)

Intersection ID: 9991 Main Street: LATHAM PL Cross Street: W\_TRADE\_ST Location: ADA ID: 20479A098FF0 Ramp Type: Perp Initial Pass/Fail: Fail **Overall Compliance: No Severity Score:** 22.5

Total Cost: 1850.00

| Field Measurements/Component Compliance |                       |       |      |                             |      |
|-----------------------------------------|-----------------------|-------|------|-----------------------------|------|
| Compliance Description                  |                       | Data  | Comp | liance Description          | Data |
| N/A                                     | Ramp Length (in)      | 48.0  | No   | Ramp Slope (%)              | 11.9 |
| No                                      | Ramp Width (in)       | 47.5  | No   | Ramp XSlope (%)             | 3.9  |
| N/A                                     | Flare Type LT         | N/A   | N/A  | Flare Type RT               | N/A  |
| N/A                                     | Flare Slope LT (%)    | N/A   | N/A  | Flare Slope RT (%)          | N/A  |
| N/A                                     | Flare Traversable LT? | N/A   | N/A  | Flare Traversable RT?       | N/A  |
| N/A                                     | Landing Length (in)   | N/A   | N/A  | DWS Provided?               | N/A  |
| N/A                                     | Landing Width (in)    | N/A   | N/A  | DWS Contrast?               | N/A  |
| N/A                                     | Landing Slope (%)     | N/A   | N/A  | DWS Length (in)             | N/A  |
| N/A                                     | Landing X Slope (%)   | N/A   | N/A  | DWS Full Width?             | N/A  |
| N/A                                     | Landing Curb? (Y/N)   | N/A   | N/A  | DWS Offset (in)             | N/A  |
| N/A                                     | Shared Landing?       | N/A   |      |                             |      |
| N/A                                     | Gutter Ponding?       | N/A   | N/A  | Gutter Slope (%)            | N/A  |
| N/A                                     | Gutter Lip Ht (in)    | 0.8   | N/A  | Gutter X Slope (%)          | N/A  |
| N/A                                     | Painted X Walk1?      | No    | N/A  | Painted X Walk2?            | N/A  |
|                                         | X Walk 1 Direction    | To NW |      | X Walk 2 Direction          | N/A  |
| N/A                                     | X Walk 1 Width (in)   | N/A   | N/A  | X Walk 2 Width (in)         | N/A  |
|                                         | X Walk 1 Slope (%)    | 1.8   |      | X Walk 2 Slope (%)          | N/A  |
|                                         | X Walk 1 X Slope (%)  | 0.4   |      | X Walk 2 X Slope (%)        | N/A  |
| N/A                                     | Ramp inside XWalk1?   | N/A   | N/A  | Ramp inside XWalk2?         | N/A  |
|                                         | Road Slope (%)        | N/A   | N/A  | Clear Space?                | N/A  |
|                                         | Road X Slope (%)      | N/A   | N/A  | Clear Space to XWalk (in)   | N/A  |
| N/A                                     | Any Obstructions?     | N/A   | N/A  | Storm Grate/Utility Hazard? | N/A  |
|                                         | Obstruction Type      |       |      | Storm Grate/Utility Type    |      |
|                                         |                       | N/A   |      |                             | N/A  |
|                                         |                       |       | Yes  | Surface Condition? (G/P)    | Good |
| 21                                      |                       |       |      |                             |      |