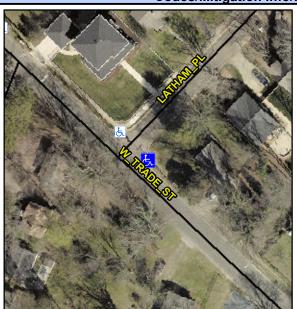

## **Access Compliance Report Public Rights-of-Way** (Curb Ramps)

Intersection ID: 9991 Main Street: LATHAM PL Cross Street: W\_TRADE\_ST Location: ADA ID: 20479A098FF0 Ramp Type: Perp Initial Pass/Fail: Fail **Overall Compliance: No Severity Score:** 22.5