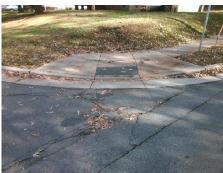

## **Access Compliance Report Public Rights-of-Way** (Curb Ramps)

Intersection ID: 9991 Main Street: LATHAM PL Cross Street: W\_TRADE\_ST Location: ADA ID: 20479A098FF0 Ramp Type: Perp Initial Pass/Fail: Fail **Overall Compliance: No Severity Score:** 22.5

Total Cost: 1850.00

| Field Measurements/Component Compliance |                       |       |      |                             |      |
|-----------------------------------------|-----------------------|-------|------|-----------------------------|------|
| Compliance Description                  |                       | Data  | Comp | liance Description          | Data |
| N/A                                     | Ramp Length (in)      | 48.0  | No   | Ramp Slope (%)              | 11.9 |
| No                                      | Ramp Width (in)       | 47.5  | No   | Ramp XSlope (%)             | 3.9  |
| N/A                                     | Flare Type LT         | N/A   | N/A  | Flare Type RT               | N/A  |
| N/A                                     | Flare Slope LT (%)    | N/A   | N/A  | Flare Slope RT (%)          | N/A  |
| N/A                                     | Flare Traversable LT? | N/A   | N/A  | Flare Traversable RT?       | N/A  |
| N/A                                     | Landing Length (in)   | N/A   | N/A  | DWS Provided?               | N/A  |
| N/A                                     | Landing Width (in)    | N/A   | N/A  | DWS Contrast?               | N/A  |
| N/A                                     | Landing Slope (%)     | N/A   | N/A  | DWS Length (in)             | N/A  |
| N/A                                     | Landing X Slope (%)   | N/A   | N/A  | DWS Full Width?             | N/A  |
| N/A                                     | Landing Curb? (Y/N)   | N/A   | N/A  | DWS Offset (in)             | N/A  |
| N/A                                     | Shared Landing?       | N/A   |      |                             |      |
| N/A                                     | Gutter Ponding?       | N/A   | N/A  | Gutter Slope (%)            | N/A  |
| N/A                                     | Gutter Lip Ht (in)    | 0.8   | N/A  | Gutter X Slope (%)          | N/A  |
| N/A                                     | Painted X Walk1?      | No    | N/A  | Painted X Walk2?            | N/A  |
|                                         | X Walk 1 Direction    | To NW |      | X Walk 2 Direction          | N/A  |
| N/A                                     | X Walk 1 Width (in)   | N/A   | N/A  | X Walk 2 Width (in)         | N/A  |
|                                         | X Walk 1 Slope (%)    | 1.8   |      | X Walk 2 Slope (%)          | N/A  |
|                                         | X Walk 1 X Slope (%)  | 0.4   |      | X Walk 2 X Slope (%)        | N/A  |
| N/A                                     | Ramp inside XWalk1?   | N/A   | N/A  | Ramp inside XWalk2?         | N/A  |
|                                         | Road Slope (%)        | N/A   | N/A  | Clear Space?                | N/A  |
|                                         | Road X Slope (%)      | N/A   | N/A  | Clear Space to XWalk (in)   | N/A  |
| N/A                                     | Any Obstructions?     | N/A   | N/A  | Storm Grate/Utility Hazard? | N/A  |
|                                         | Obstruction Type      |       |      | Storm Grate/Utility Type    |      |
|                                         |                       | N/A   |      |                             | N/A  |
|                                         |                       |       | Yes  | Surface Condition? (G/P)    | Good |
| 21                                      |                       |       |      |                             |      |