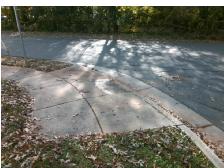

## **Access Compliance Report Public Rights-of-Way** (Curb Ramps)

Intersection ID: 9991 Main Street: LATHAM PL Cross Street: W\_TRADE\_ST Location: ADA ID: 20479A098FF0 Ramp Type: Perp Initial Pass/Fail: Fail **Overall Compliance: No Severity Score:** 22.5

Total Cost: 1850.00

| Field Measurements/Component Compliance |                       |       |      |                             |      |
|-----------------------------------------|-----------------------|-------|------|-----------------------------|------|
| Compliance Description                  |                       | Data  | Comp | liance Description          | Data |
| N/A                                     | Ramp Length (in)      | 48.0  | No   | Ramp Slope (%)              | 11.9 |
| No                                      | Ramp Width (in)       | 47.5  | No   | Ramp XSlope (%)             | 3.9  |
| N/A                                     | Flare Type LT         | N/A   | N/A  | Flare Type RT               | N/A  |
| N/A                                     | Flare Slope LT (%)    | N/A   | N/A  | Flare Slope RT (%)          | N/A  |
| N/A                                     | Flare Traversable LT? | N/A   | N/A  | Flare Traversable RT?       | N/A  |
| N/A                                     | Landing Length (in)   | N/A   | N/A  | DWS Provided?               | N/A  |
| N/A                                     | Landing Width (in)    | N/A   | N/A  | DWS Contrast?               | N/A  |
| N/A                                     | Landing Slope (%)     | N/A   | N/A  | DWS Length (in)             | N/A  |
| N/A                                     | Landing X Slope (%)   | N/A   | N/A  | DWS Full Width?             | N/A  |
| N/A                                     | Landing Curb? (Y/N)   | N/A   | N/A  | DWS Offset (in)             | N/A  |
| N/A                                     | Shared Landing?       | N/A   |      |                             |      |
| N/A                                     | Gutter Ponding?       | N/A   | N/A  | Gutter Slope (%)            | N/A  |
| N/A                                     | Gutter Lip Ht (in)    | 0.8   | N/A  | Gutter X Slope (%)          | N/A  |
| N/A                                     | Painted X Walk1?      | No    | N/A  | Painted X Walk2?            | N/A  |
|                                         | X Walk 1 Direction    | To NW |      | X Walk 2 Direction          | N/A  |
| N/A                                     | X Walk 1 Width (in)   | N/A   | N/A  | X Walk 2 Width (in)         | N/A  |
|                                         | X Walk 1 Slope (%)    | 1.8   |      | X Walk 2 Slope (%)          | N/A  |
|                                         | X Walk 1 X Slope (%)  | 0.4   |      | X Walk 2 X Slope (%)        | N/A  |
| N/A                                     | Ramp inside XWalk1?   | N/A   | N/A  | Ramp inside XWalk2?         | N/A  |
|                                         | Road Slope (%)        | N/A   | N/A  | Clear Space?                | N/A  |
|                                         | Road X Slope (%)      | N/A   | N/A  | Clear Space to XWalk (in)   | N/A  |
| N/A                                     | Any Obstructions?     | N/A   | N/A  | Storm Grate/Utility Hazard? | N/A  |
|                                         | Obstruction Type      |       |      | Storm Grate/Utility Type    |      |
|                                         |                       | N/A   |      |                             | N/A  |
|                                         |                       |       | Yes  | Surface Condition? (G/P)    | Good |
| 21                                      |                       |       |      |                             |      |