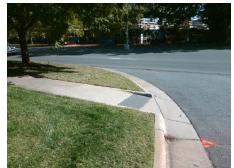

## Field Measurements/Component Compliance

**BULFINCH RD** Street 1 Name Stop Condition-Street 1 StopSign Street 2 Name N/A Stop Condition-Street 2 N/A Possible Solutions: Remove & Replace Entire Ramp. Surveyor Notes: N/A PROW/ADA: R304.5.3

Total Cost: 1600.00

| Field Measurements/Component Compliance |                       |      |       |                             |      |
|-----------------------------------------|-----------------------|------|-------|-----------------------------|------|
| Compl                                   | iance Description     | Data | Compl | iance Description           | Data |
| N/A                                     | Ramp Length (in)      | 57.5 | N/A   | Grade Break?                | N/A  |
| Yes                                     | Ramp Width (in)       | 48.0 | N/A   | Grade Break Slope (%)       | 0.0  |
| Yes                                     | Ramp Slope (%)        | 6.4  | N/A   | Grade Break XSlope (%)      | 0.0  |
| No                                      | Ramp XSlope (%)       | 4.7  |       |                             |      |
| N/A                                     | Flare Type LT         | N/A  | N/A   | Flare Type RT               | N/A  |
| N/A                                     | Flare Slope LT (%)    | N/A  | N/A   | Flare Slope RT (%)          | 0.0  |
| N/A                                     | Flare Traversable LT? | N/A  | N/A   | Flare Traversable RT?       | N/A  |
| N/A                                     | Landing Length (in)   | 0.0  | N/A   | DWS Provided?               | N/A  |
| N/A                                     | Landing Width (in)    | 0.0  | N/A   | DWS Contrast?               | N/A  |
| N/A                                     | Landing Slope (%)     | 0.0  | N/A   | DWS Length (in)             | N/A  |
| N/A                                     | Landing X Slope (%)   | 0.0  | N/A   | DWS Full Width?             | N/A  |
| N/A                                     | Landing Curb? (Y/N)   | N/A  | N/A   | DWS Offset LT (in)          | N/A  |
| N/A                                     | Shared Landing?       | N/A  | N/A   | DWS Offset RT (in)          | N/A  |
| N/A                                     | Gutter Ponding?       | 0.0  | N/A   | Gutter Slope (%)            | N/A  |
| N/A                                     | Gutter Lip Ht (in)    | 0.0  | N/A   | Gutter X Slope (%)          | N/A  |
| N/A                                     | Painted X Walk1?      | No   |       | Road Slope (%)              | 4.2  |
|                                         | X Walk 1 Direction    | To S |       | Road X Slope (%)            | 4.0  |
|                                         | X Walk 1 Width (in)   | N/A  |       | Clear Space?                | N/A  |
|                                         | X Walk 1 Slope (%)    | 4.2  | N/A   | Clear Space to XWalk (in)   | N/A  |
|                                         | X Walk 1 X Slope (%)  | 4.0  | N/A   | Storm Grate/Utility Hazard? | N/A  |
| N/A                                     | Ramp inside XWalk1?   | N/A  |       | Storm Grate/Utility Type    |      |
| N/A                                     | Any Obstructions?     | N/A  |       |                             | N/A  |
|                                         | Obstruction Type      |      | Yes   | Surface Condition? (G/P)    | Good |
|                                         |                       | N/A  | N/A   | Curb Slope (%)              | 1.2  |
|                                         |                       |      |       |                             |      |