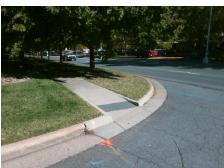

## Field Measurements/Component Compliance

**BULFINCH RD** Street 1 Name Stop Condition-Street 1 StopSign Street 2 Name N/A Stop Condition-Street 2 N/A Possible Solutions: Remove & Replace Entire Ramp. Surveyor Notes: N/A PROW/ADA: R304.5.3

Total Cost: 1600.00

| Field Measurements/Component Compliance |                       |      |       |                             |      |
|-----------------------------------------|-----------------------|------|-------|-----------------------------|------|
| Compl                                   | iance Description     | Data | Compl | iance Description           | Data |
| N/A                                     | Ramp Length (in)      | 57.5 | N/A   | Grade Break?                | N/A  |
| Yes                                     | Ramp Width (in)       | 48.0 | N/A   | Grade Break Slope (%)       | 0.0  |
| Yes                                     | Ramp Slope (%)        | 6.4  | N/A   | Grade Break XSlope (%)      | 0.0  |
| No                                      | Ramp XSlope (%)       | 4.7  |       |                             |      |
| N/A                                     | Flare Type LT         | N/A  | N/A   | Flare Type RT               | N/A  |
| N/A                                     | Flare Slope LT (%)    | N/A  | N/A   | Flare Slope RT (%)          | 0.0  |
| N/A                                     | Flare Traversable LT? | N/A  | N/A   | Flare Traversable RT?       | N/A  |
| N/A                                     | Landing Length (in)   | 0.0  | N/A   | DWS Provided?               | N/A  |
| N/A                                     | Landing Width (in)    | 0.0  | N/A   | DWS Contrast?               | N/A  |
| N/A                                     | Landing Slope (%)     | 0.0  | N/A   | DWS Length (in)             | N/A  |
| N/A                                     | Landing X Slope (%)   | 0.0  | N/A   | DWS Full Width?             | N/A  |
| N/A                                     | Landing Curb? (Y/N)   | N/A  | N/A   | DWS Offset LT (in)          | N/A  |
| N/A                                     | Shared Landing?       | N/A  | N/A   | DWS Offset RT (in)          | N/A  |
| N/A                                     | Gutter Ponding?       | 0.0  | N/A   | Gutter Slope (%)            | N/A  |
| N/A                                     | Gutter Lip Ht (in)    | 0.0  | N/A   | Gutter X Slope (%)          | N/A  |
| N/A                                     | Painted X Walk1?      | No   |       | Road Slope (%)              | 4.2  |
|                                         | X Walk 1 Direction    | To S |       | Road X Slope (%)            | 4.0  |
|                                         | X Walk 1 Width (in)   | N/A  |       | Clear Space?                | N/A  |
|                                         | X Walk 1 Slope (%)    | 4.2  | N/A   | Clear Space to XWalk (in)   | N/A  |
|                                         | X Walk 1 X Slope (%)  | 4.0  | N/A   | Storm Grate/Utility Hazard? | N/A  |
| N/A                                     | Ramp inside XWalk1?   | N/A  |       | Storm Grate/Utility Type    |      |
| N/A                                     | Any Obstructions?     | N/A  |       |                             | N/A  |
|                                         | Obstruction Type      |      | Yes   | Surface Condition? (G/P)    | Good |
|                                         |                       | N/A  | N/A   | Curb Slope (%)              | 1.2  |
|                                         |                       |      |       |                             |      |