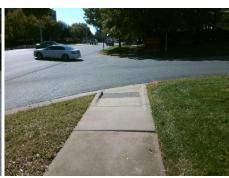

## Field Measurements/Component Compliance

**BULFINCH RD** Street 1 Name Stop Condition-Street 1 StopSign Street 2 Name N/A Stop Condition-Street 2 N/A Possible Solutions: Remove & Replace Entire Ramp. Surveyor Notes: N/A PROW/ADA: R304.5.3

Total Cost: 1600.00

| Field Measurements/Component Compliance |                       |      |       |                             |      |
|-----------------------------------------|-----------------------|------|-------|-----------------------------|------|
| Compl                                   | iance Description     | Data | Compl | iance Description           | Data |
| N/A                                     | Ramp Length (in)      | 57.5 | N/A   | Grade Break?                | N/A  |
| Yes                                     | Ramp Width (in)       | 48.0 | N/A   | Grade Break Slope (%)       | 0.0  |
| Yes                                     | Ramp Slope (%)        | 6.4  | N/A   | Grade Break XSlope (%)      | 0.0  |
| No                                      | Ramp XSlope (%)       | 4.7  |       |                             |      |
| N/A                                     | Flare Type LT         | N/A  | N/A   | Flare Type RT               | N/A  |
| N/A                                     | Flare Slope LT (%)    | N/A  | N/A   | Flare Slope RT (%)          | 0.0  |
| N/A                                     | Flare Traversable LT? | N/A  | N/A   | Flare Traversable RT?       | N/A  |
| N/A                                     | Landing Length (in)   | 0.0  | N/A   | DWS Provided?               | N/A  |
| N/A                                     | Landing Width (in)    | 0.0  | N/A   | DWS Contrast?               | N/A  |
| N/A                                     | Landing Slope (%)     | 0.0  | N/A   | DWS Length (in)             | N/A  |
| N/A                                     | Landing X Slope (%)   | 0.0  | N/A   | DWS Full Width?             | N/A  |
| N/A                                     | Landing Curb? (Y/N)   | N/A  | N/A   | DWS Offset LT (in)          | N/A  |
| N/A                                     | Shared Landing?       | N/A  | N/A   | DWS Offset RT (in)          | N/A  |
| N/A                                     | Gutter Ponding?       | 0.0  | N/A   | Gutter Slope (%)            | N/A  |
| N/A                                     | Gutter Lip Ht (in)    | 0.0  | N/A   | Gutter X Slope (%)          | N/A  |
| N/A                                     | Painted X Walk1?      | No   |       | Road Slope (%)              | 4.2  |
|                                         | X Walk 1 Direction    | To S |       | Road X Slope (%)            | 4.0  |
|                                         | X Walk 1 Width (in)   | N/A  |       | Clear Space?                | N/A  |
|                                         | X Walk 1 Slope (%)    | 4.2  | N/A   | Clear Space to XWalk (in)   | N/A  |
|                                         | X Walk 1 X Slope (%)  | 4.0  | N/A   | Storm Grate/Utility Hazard? | N/A  |
| N/A                                     | Ramp inside XWalk1?   | N/A  |       | Storm Grate/Utility Type    |      |
| N/A                                     | Any Obstructions?     | N/A  |       |                             | N/A  |
|                                         | Obstruction Type      |      | Yes   | Surface Condition? (G/P)    | Good |
|                                         |                       | N/A  | N/A   | Curb Slope (%)              | 1.2  |
|                                         |                       |      |       |                             |      |