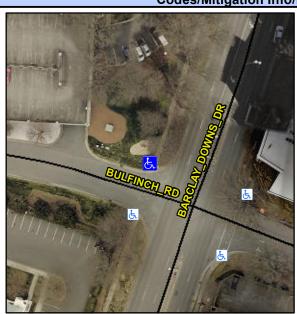

## **Access Compliance Report Public Rights-of-Way** (Curb Ramps)

Intersection ID: 20116 Main Street: BARCLAY DOWNS DR **Cross Street: BULFINCH RD** Location: NW ADA ID: 2048005897C6 Ramp Type: Directional1 Initial Pass/Fail: Fail **Overall Compliance: No Severity Score:** 1.25

## Field Measurements/Component Compliance

**BULFINCH RD** Street 1 Name Stop Condition-Street 1 StopSign Street 2 Name N/A Stop Condition-Street 2 N/A Possible Solutions: Remove & Replace Entire Ramp. Surveyor Notes: N/A PROW/ADA: R304.5.3