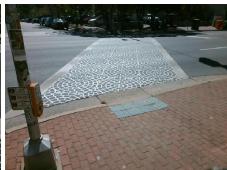

| Possible Solutions:            | Compl | iance Description     |
|--------------------------------|-------|-----------------------|
| Remove & Replace Entire Ramp.  | N/A   | Ramp Length (in)      |
| ·                              | No    | Ramp Width (in)       |
|                                | N/A   | Flare Type LT         |
|                                | N/A   | Flare Slope LT (%)    |
|                                | N/A   | Flare Traversable LT? |
|                                | N/A   | Landing Length (in)   |
| Surveyor Notes:                | N/A   | Landing Width (in)    |
| N/A                            | N/A   | Landing Slope (%)     |
|                                | N/A   | Landing X Slope (%)   |
|                                | N/A   | Landing Curb? (Y/N)   |
|                                | N/A   | Shared Landing?       |
| PROW/ADA:                      | N/A   | Gutter Ponding?       |
| Not Found, R304.5.1, R304.2.2, | N/A   | Gutter Lip Ht (in)    |
| R304.5.3                       | N/A   | Painted X Walk1?      |
|                                |       | X Walk 1 Direction    |
|                                | N/A   | X Walk 1 Width (in)   |
|                                |       | X Walk 1 Slope (%)    |
|                                |       | X Walk 1 X Slope (%)  |
|                                | N/A   | Ramp inside XWalk1?   |
|                                |       | Road Slope (%)        |
|                                |       | Road X Slope (%)      |