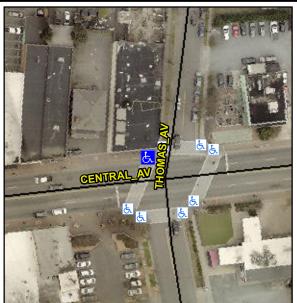

## Access Compliance Report Public Rights-of-Way (Curb Ramps)

Data

9.4

5.0

N/A

Good

Intersection ID: 13137 Main Street: CENTRAL\_AV Cross Street: THOMAS\_AV Location: NW
ADA ID: 2050CF69BE11 Ramp Type: Perp Initial Pass/Fail: Fail Overall Compliance: No Severity Score: 22.5

N/A

N/A

N/A

| Street 1 Name           | CENTRAL AV |
|-------------------------|------------|
| Stop Condition-Street 2 | Signal     |
| Street 2 Name           | N/A        |
| Stop Condition-Street 1 | N/A        |