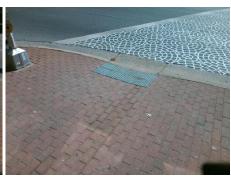

| Possible Solutions:            | Compl | iance Description     |
|--------------------------------|-------|-----------------------|
| Remove & Replace Entire Ramp.  | N/A   | Ramp Length (in)      |
| ·                              | No    | Ramp Width (in)       |
|                                | N/A   | Flare Type LT         |
|                                | N/A   | Flare Slope LT (%)    |
|                                | N/A   | Flare Traversable LT? |
|                                | N/A   | Landing Length (in)   |
| Surveyor Notes:                | N/A   | Landing Width (in)    |
| N/A                            | N/A   | Landing Slope (%)     |
|                                | N/A   | Landing X Slope (%)   |
|                                | N/A   | Landing Curb? (Y/N)   |
|                                | N/A   | Shared Landing?       |
| PROW/ADA:                      | N/A   | Gutter Ponding?       |
| Not Found, R304.5.1, R304.2.2, | N/A   | Gutter Lip Ht (in)    |
| R304.5.3                       | N/A   | Painted X Walk1?      |
|                                |       | X Walk 1 Direction    |
|                                | N/A   | X Walk 1 Width (in)   |
|                                |       | X Walk 1 Slope (%)    |
|                                |       | X Walk 1 X Slope (%)  |
|                                | N/A   | Ramp inside XWalk1?   |
|                                |       | Road Slope (%)        |
|                                |       | Road X Slope (%)      |