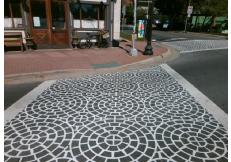

| Possible Solutions:            | Compl | iance Description     |
|--------------------------------|-------|-----------------------|
| Remove & Replace Entire Ramp.  | N/A   | Ramp Length (in)      |
| ·                              | No    | Ramp Width (in)       |
|                                | N/A   | Flare Type LT         |
|                                | N/A   | Flare Slope LT (%)    |
|                                | N/A   | Flare Traversable LT? |
|                                | N/A   | Landing Length (in)   |
| Surveyor Notes:                | N/A   | Landing Width (in)    |
| N/A                            | N/A   | Landing Slope (%)     |
|                                | N/A   | Landing X Slope (%)   |
|                                | N/A   | Landing Curb? (Y/N)   |
|                                | N/A   | Shared Landing?       |
| PROW/ADA:                      | N/A   | Gutter Ponding?       |
| Not Found, R304.5.1, R304.2.2, | N/A   | Gutter Lip Ht (in)    |
| R304.5.3                       | N/A   | Painted X Walk1?      |
|                                |       | X Walk 1 Direction    |
|                                | N/A   | X Walk 1 Width (in)   |
|                                |       | X Walk 1 Slope (%)    |
|                                |       | X Walk 1 X Slope (%)  |
|                                | N/A   | Ramp inside XWalk1?   |
|                                |       | Road Slope (%)        |
|                                |       | Road X Slope (%)      |