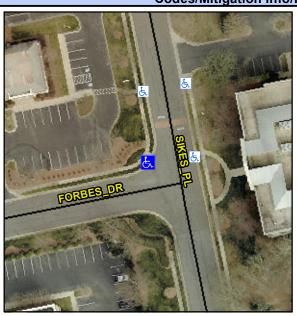

## Access Compliance Report Public Rights-of-Way (Curb Ramps)

Intersection ID: 27212Main Street: FORBES\_DRCross Street: SIKES\_PLLocation:NWADA ID: 2051C9C12D06Ramp Type: PerpInitial Pass/Fail: FailOverall Compliance: NoSeverity Score: 12.5

## Field Measurements/Component Compliance

| Street 1 Name           | SIKES PL |
|-------------------------|----------|
| Stop Condition-Street 2 | None     |
| Street 2 Name           | N/A      |
| Stop Condition-Street 1 | N/A      |