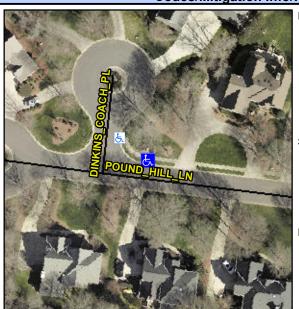

## **Access Compliance Report Public Rights-of-Way** (Curb Ramps)

Data

7.5

2.5

N/A

N/A

Intersection ID: 27961 Main Street: DINKINS COACH PL **Cross Street: POUND HILL LN** Location: Ε **Overall Compliance: No** 10 ADA ID: 2059FF8EEA7E Ramp Type: Perp Initial Pass/Fail: Fail **Severity Score:** 