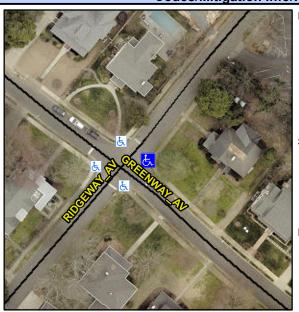

## Access Compliance Report Public Rights-of-Way (Curb Ramps)

Intersection ID: 14369 Main Street: GREENWAY\_AV Cross Street: RIDGEWAY\_AV Location: E

ADA ID: 205A27A00A24 Ramp Type: BlendTrans2 Initial Pass/Fail: Fail Overall Compliance: No Severity Score: 1.25