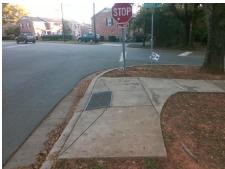

## Field Measurements/Component Compliance

Street 1 Name MCALWAY RD
Stop Condition-Street 2 StopSign
Street 2 Name N/A
Stop Condition-Street 1 N/A

Possible Solutions:

Remove & Replace Entire Ramp.

Surveyor Notes:

N/A

PROW/ADA:

Not Found, R304.5.1, R304.2.2

Total Cost: \$ 1850.00

| Field Measurements/Component Compnance |                        |       |                        |                             |      |  |
|----------------------------------------|------------------------|-------|------------------------|-----------------------------|------|--|
| Compl                                  | Compliance Description |       | Compliance Description |                             | Data |  |
| N/A                                    | Ramp Length (in)       | 65.0  | No                     | Ramp Slope (%)              | 9.4  |  |
| No                                     | Ramp Width (in)        | 47.5  | Yes                    | Ramp XSlope (%)             | 1.4  |  |
| N/A                                    | Flare Type LT          | N/A   | N/A                    | Flare Type RT               | N/A  |  |
| N/A                                    | Flare Slope LT (%)     | N/A   | N/A                    | Flare Slope RT (%)          | N/A  |  |
| N/A                                    | Flare Traversable LT?  | N/A   | N/A                    | Flare Traversable RT?       | N/A  |  |
| N/A                                    | Landing Length (in)    | N/A   | N/A                    | DWS Provided?               | N/A  |  |
| N/A                                    | Landing Width (in)     | N/A   | N/A                    | DWS Contrast?               | N/A  |  |
| N/A                                    | Landing Slope (%)      | N/A   | N/A                    | DWS Length (in)             | N/A  |  |
| N/A                                    | Landing X Slope (%)    | N/A   | N/A                    | DWS Full Width?             | N/A  |  |
| N/A                                    | Landing Curb? (Y/N)    | N/A   | N/A                    | DWS Offset (in)             | N/A  |  |
| N/A                                    | Shared Landing?        | N/A   |                        |                             |      |  |
| N/A                                    | Gutter Ponding?        | N/A   | N/A                    | Gutter Slope (%)            | N/A  |  |
| N/A                                    | Gutter Lip Ht (in)     | N/A   | N/A                    | Gutter X Slope (%)          | N/A  |  |
| N/A                                    | Painted X Walk1?       | No    | N/A                    | Painted X Walk2?            | N/A  |  |
|                                        | X Walk 1 Direction     | To NW |                        | X Walk 2 Direction          | N/A  |  |
| N/A                                    | X Walk 1 Width (in)    | N/A   | N/A                    | X Walk 2 Width (in)         | N/A  |  |
|                                        | X Walk 1 Slope (%)     | 5.5   |                        | X Walk 2 Slope (%)          | N/A  |  |
|                                        | X Walk 1 X Slope (%)   | 0.0   |                        | X Walk 2 X Slope (%)        | N/A  |  |
| N/A                                    | Ramp inside XWalk1?    | N/A   | N/A                    | Ramp inside XWalk2?         | N/A  |  |
|                                        | Road Slope (%)         | N/A   | N/A                    | Clear Space?                | N/A  |  |
|                                        | Road X Slope (%)       | N/A   | N/A                    | Clear Space to XWalk (in)   | N/A  |  |
| N/A                                    | Any Obstructions?      | N/A   | N/A                    | Storm Grate/Utility Hazard? | N/A  |  |
|                                        | Obstruction Type       |       | l                      | Storm Grate/Utility Type    |      |  |
|                                        |                        | N/A   |                        |                             | N/A  |  |
|                                        |                        |       | Yes                    | Surface Condition? (G/P)    | Good |  |
|                                        |                        |       |                        |                             |      |  |