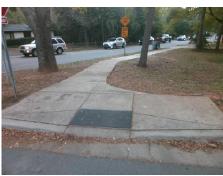

## Field Measurements/Component Compliance

Street 1 Name MCALWAY RD
Stop Condition-Street 2 StopSign
Street 2 Name N/A
Stop Condition-Street 1 N/A

Possible Solutions:

Remove & Replace Entire Ramp.

Surveyor Notes:

N/A

PROW/ADA:

Not Found, R304.5.1, R304.2.2

Total Cost: \$ 1850.00

| Field Measurements/Component Compnance |                        |       |                        |                             |      |  |
|----------------------------------------|------------------------|-------|------------------------|-----------------------------|------|--|
| Compl                                  | Compliance Description |       | Compliance Description |                             | Data |  |
| N/A                                    | Ramp Length (in)       | 65.0  | No                     | Ramp Slope (%)              | 9.4  |  |
| No                                     | Ramp Width (in)        | 47.5  | Yes                    | Ramp XSlope (%)             | 1.4  |  |
| N/A                                    | Flare Type LT          | N/A   | N/A                    | Flare Type RT               | N/A  |  |
| N/A                                    | Flare Slope LT (%)     | N/A   | N/A                    | Flare Slope RT (%)          | N/A  |  |
| N/A                                    | Flare Traversable LT?  | N/A   | N/A                    | Flare Traversable RT?       | N/A  |  |
| N/A                                    | Landing Length (in)    | N/A   | N/A                    | DWS Provided?               | N/A  |  |
| N/A                                    | Landing Width (in)     | N/A   | N/A                    | DWS Contrast?               | N/A  |  |
| N/A                                    | Landing Slope (%)      | N/A   | N/A                    | DWS Length (in)             | N/A  |  |
| N/A                                    | Landing X Slope (%)    | N/A   | N/A                    | DWS Full Width?             | N/A  |  |
| N/A                                    | Landing Curb? (Y/N)    | N/A   | N/A                    | DWS Offset (in)             | N/A  |  |
| N/A                                    | Shared Landing?        | N/A   |                        |                             |      |  |
| N/A                                    | Gutter Ponding?        | N/A   | N/A                    | Gutter Slope (%)            | N/A  |  |
| N/A                                    | Gutter Lip Ht (in)     | N/A   | N/A                    | Gutter X Slope (%)          | N/A  |  |
| N/A                                    | Painted X Walk1?       | No    | N/A                    | Painted X Walk2?            | N/A  |  |
|                                        | X Walk 1 Direction     | To NW |                        | X Walk 2 Direction          | N/A  |  |
| N/A                                    | X Walk 1 Width (in)    | N/A   | N/A                    | X Walk 2 Width (in)         | N/A  |  |
|                                        | X Walk 1 Slope (%)     | 5.5   |                        | X Walk 2 Slope (%)          | N/A  |  |
|                                        | X Walk 1 X Slope (%)   | 0.0   |                        | X Walk 2 X Slope (%)        | N/A  |  |
| N/A                                    | Ramp inside XWalk1?    | N/A   | N/A                    | Ramp inside XWalk2?         | N/A  |  |
|                                        | Road Slope (%)         | N/A   | N/A                    | Clear Space?                | N/A  |  |
|                                        | Road X Slope (%)       | N/A   | N/A                    | Clear Space to XWalk (in)   | N/A  |  |
| N/A                                    | Any Obstructions?      | N/A   | N/A                    | Storm Grate/Utility Hazard? | N/A  |  |
|                                        | Obstruction Type       |       | l                      | Storm Grate/Utility Type    |      |  |
|                                        |                        | N/A   |                        |                             | N/A  |  |
|                                        |                        |       | Yes                    | Surface Condition? (G/P)    | Good |  |
|                                        |                        |       |                        |                             |      |  |