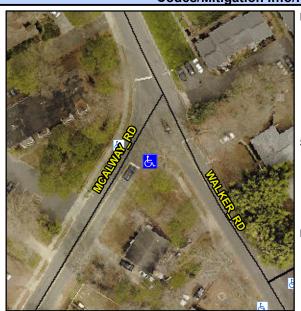

## Access Compliance Report Public Rights-of-Way (Curb Ramps)

Intersection ID: 16523 Main Street: WALKER\_RD Cross Street: MCALWAY\_RD Location: SW

ADA ID: 205C23EB5D28 Ramp Type: Perp Initial Pass/Fail: Fail Overall Compliance: No Severity Score: 21.25

## Field Measurements/Component Compliance

Street 1 Name MCALWAY RD
Stop Condition-Street 2 StopSign
Street 2 Name N/A
Stop Condition-Street 1 N/A

Possible Solutions:

Remove & Replace Entire Ramp.

Surveyor Notes: