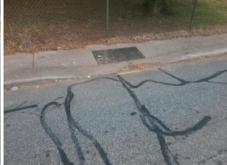

## Access Compliance Report Public Rights-of-Way (Curb Ramps)

Intersection ID: 14333Main Street: BARRINGER\_DRCross Street: BEECH\_NUT\_RDLocation:SEADA ID: 20602A2020A6Ramp Type: PerpInitial Pass/Fail: FailOverall Compliance: NoSeverity Score: 26.25

Possible Solutions:

Remove & Replace Entire Ramp.

Surveyor Notes:

N/A

PROW/ADA:

Not Found, R304.2.2, R304.5.3

Total Cost: \$ 1850.00

| Field Measurements/Component Compliance |                       |      |      |                             |      |
|-----------------------------------------|-----------------------|------|------|-----------------------------|------|
| Compliance Description                  |                       | Data | Comp | oliance Description         | Data |
| N/A                                     | Ramp Length (in)      | 38.0 | No   | Ramp Slope (%)              | 18.2 |
| Yes                                     | Ramp Width (in)       | 48.0 | No   | Ramp XSlope (%)             | 3.5  |
| N/A                                     | Flare Type LT         | N/A  | N/A  | Flare Type RT               | N/A  |
| N/A                                     | Flare Slope LT (%)    | N/A  | N/A  | Flare Slope RT (%)          | N/A  |
| N/A                                     | Flare Traversable LT? | N/A  | N/A  | Flare Traversable RT?       | N/A  |
| N/A                                     | Landing Length (in)   | N/A  | N/A  | DWS Provided?               | N/A  |
| N/A                                     | Landing Width (in)    | N/A  | N/A  | DWS Contrast?               | N/A  |
| N/A                                     | Landing Slope (%)     | N/A  | N/A  | DWS Length (in)             | N/A  |
| N/A                                     | Landing X Slope (%)   | N/A  | N/A  | DWS Full Width?             | N/A  |
| N/A                                     | Landing Curb? (Y/N)   | N/A  | N/A  | DWS Offset (in)             | N/A  |
| N/A                                     | Shared Landing?       | N/A  |      |                             |      |
| N/A                                     | Gutter Ponding?       | N/A  | N/A  | Gutter Slope (%)            | N/A  |
| N/A                                     | Gutter Lip Ht (in)    | N/A  | N/A  | Gutter X Slope (%)          | N/A  |
| N/A                                     | Painted X Walk1?      | No   | N/A  | Painted X Walk2?            | N/A  |
|                                         | X Walk 1 Direction    | To W |      | X Walk 2 Direction          | N/A  |
| N/A                                     | X Walk 1 Width (in)   | N/A  | N/A  | X Walk 2 Width (in)         | N/A  |
|                                         | X Walk 1 Slope (%)    | 6.1  |      | X Walk 2 Slope (%)          | N/A  |
|                                         | X Walk 1 X Slope (%)  | 2.4  |      | X Walk 2 X Slope (%)        | N/A  |
| N/A                                     | Ramp inside XWalk1?   | N/A  | N/A  | Ramp inside XWalk2?         | N/A  |
|                                         | Road Slope (%)        | N/A  | N/A  | Clear Space?                | N/A  |
|                                         | Road X Slope (%)      | N/A  | N/A  | Clear Space to XWalk (in)   | N/A  |
| N/A                                     | Any Obstructions?     | N/A  | N/A  | Storm Grate/Utility Hazard? | N/A  |
|                                         | Obstruction Type      |      |      | Storm Grate/Utility Type    |      |
|                                         |                       | N/A  |      |                             | N/A  |
|                                         |                       |      | Yes  | Surface Condition? (G/P)    | Good |
| 0000000000                              |                       |      |      |                             |      |