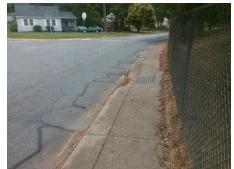

## Access Compliance Report Public Rights-of-Way (Curb Ramps)

Intersection ID: 14333Main Street: BARRINGER\_DRCross Street: BEECH\_NUT\_RDLocation:SEADA ID: 20602A2020A6Ramp Type: PerpInitial Pass/Fail: FailOverall Compliance: NoSeverity Score: 26.25

Possible Solutions:

Remove & Replace Entire Ramp.

Surveyor Notes:

N/A

PROW/ADA:

Not Found, R304.2.2, R304.5.3

Total Cost: \$ 1850.00

| Field Measurements/Component Compliance |                       |      |      |                             |      |
|-----------------------------------------|-----------------------|------|------|-----------------------------|------|
| Compliance Description                  |                       | Data | Comp | oliance Description         | Data |
| N/A                                     | Ramp Length (in)      | 38.0 | No   | Ramp Slope (%)              | 18.2 |
| Yes                                     | Ramp Width (in)       | 48.0 | No   | Ramp XSlope (%)             | 3.5  |
| N/A                                     | Flare Type LT         | N/A  | N/A  | Flare Type RT               | N/A  |
| N/A                                     | Flare Slope LT (%)    | N/A  | N/A  | Flare Slope RT (%)          | N/A  |
| N/A                                     | Flare Traversable LT? | N/A  | N/A  | Flare Traversable RT?       | N/A  |
| N/A                                     | Landing Length (in)   | N/A  | N/A  | DWS Provided?               | N/A  |
| N/A                                     | Landing Width (in)    | N/A  | N/A  | DWS Contrast?               | N/A  |
| N/A                                     | Landing Slope (%)     | N/A  | N/A  | DWS Length (in)             | N/A  |
| N/A                                     | Landing X Slope (%)   | N/A  | N/A  | DWS Full Width?             | N/A  |
| N/A                                     | Landing Curb? (Y/N)   | N/A  | N/A  | DWS Offset (in)             | N/A  |
| N/A                                     | Shared Landing?       | N/A  |      |                             |      |
| N/A                                     | Gutter Ponding?       | N/A  | N/A  | Gutter Slope (%)            | N/A  |
| N/A                                     | Gutter Lip Ht (in)    | N/A  | N/A  | Gutter X Slope (%)          | N/A  |
| N/A                                     | Painted X Walk1?      | No   | N/A  | Painted X Walk2?            | N/A  |
|                                         | X Walk 1 Direction    | To W |      | X Walk 2 Direction          | N/A  |
| N/A                                     | X Walk 1 Width (in)   | N/A  | N/A  | X Walk 2 Width (in)         | N/A  |
|                                         | X Walk 1 Slope (%)    | 6.1  |      | X Walk 2 Slope (%)          | N/A  |
|                                         | X Walk 1 X Slope (%)  | 2.4  |      | X Walk 2 X Slope (%)        | N/A  |
| N/A                                     | Ramp inside XWalk1?   | N/A  | N/A  | Ramp inside XWalk2?         | N/A  |
|                                         | Road Slope (%)        | N/A  | N/A  | Clear Space?                | N/A  |
|                                         | Road X Slope (%)      | N/A  | N/A  | Clear Space to XWalk (in)   | N/A  |
| N/A                                     | Any Obstructions?     | N/A  | N/A  | Storm Grate/Utility Hazard? | N/A  |
|                                         | Obstruction Type      |      |      | Storm Grate/Utility Type    |      |
|                                         |                       | N/A  |      |                             | N/A  |
|                                         |                       |      | Yes  | Surface Condition? (G/P)    | Good |
| 0000000000                              |                       |      |      |                             |      |