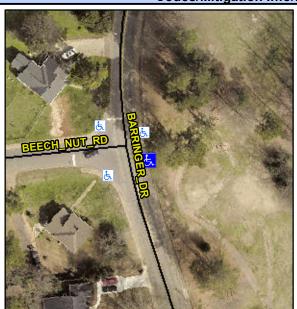

## Access Compliance Report Public Rights-of-Way (Curb Ramps)

Intersection ID: 14333Main Street: BARRINGER\_DRCross Street: BEECH\_NUT\_RDLocation:SEADA ID: 20602A2020A6Ramp Type: PerpInitial Pass/Fail: FailOverall Compliance: NoSeverity Score: 26.25