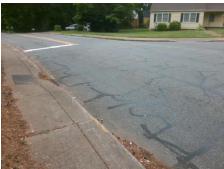

## Access Compliance Report Public Rights-of-Way (Curb Ramps)

Intersection ID: 14333Main Street: BARRINGER\_DRCross Street: BEECH\_NUT\_RDLocation:SEADA ID: 20602A2020A6Ramp Type: PerpInitial Pass/Fail: FailOverall Compliance: NoSeverity Score: 26.25

Possible Solutions:

Remove & Replace Entire Ramp.

Surveyor Notes:

N/A

PROW/ADA:

Not Found, R304.2.2, R304.5.3

Total Cost: \$ 1850.00

| Field Measurements/Component Compliance |                       |      |      |                             |      |
|-----------------------------------------|-----------------------|------|------|-----------------------------|------|
| Compliance Description                  |                       | Data | Comp | oliance Description         | Data |
| N/A                                     | Ramp Length (in)      | 38.0 | No   | Ramp Slope (%)              | 18.2 |
| Yes                                     | Ramp Width (in)       | 48.0 | No   | Ramp XSlope (%)             | 3.5  |
| N/A                                     | Flare Type LT         | N/A  | N/A  | Flare Type RT               | N/A  |
| N/A                                     | Flare Slope LT (%)    | N/A  | N/A  | Flare Slope RT (%)          | N/A  |
| N/A                                     | Flare Traversable LT? | N/A  | N/A  | Flare Traversable RT?       | N/A  |
| N/A                                     | Landing Length (in)   | N/A  | N/A  | DWS Provided?               | N/A  |
| N/A                                     | Landing Width (in)    | N/A  | N/A  | DWS Contrast?               | N/A  |
| N/A                                     | Landing Slope (%)     | N/A  | N/A  | DWS Length (in)             | N/A  |
| N/A                                     | Landing X Slope (%)   | N/A  | N/A  | DWS Full Width?             | N/A  |
| N/A                                     | Landing Curb? (Y/N)   | N/A  | N/A  | DWS Offset (in)             | N/A  |
| N/A                                     | Shared Landing?       | N/A  |      |                             |      |
| N/A                                     | Gutter Ponding?       | N/A  | N/A  | Gutter Slope (%)            | N/A  |
| N/A                                     | Gutter Lip Ht (in)    | N/A  | N/A  | Gutter X Slope (%)          | N/A  |
| N/A                                     | Painted X Walk1?      | No   | N/A  | Painted X Walk2?            | N/A  |
|                                         | X Walk 1 Direction    | To W |      | X Walk 2 Direction          | N/A  |
| N/A                                     | X Walk 1 Width (in)   | N/A  | N/A  | X Walk 2 Width (in)         | N/A  |
|                                         | X Walk 1 Slope (%)    | 6.1  |      | X Walk 2 Slope (%)          | N/A  |
|                                         | X Walk 1 X Slope (%)  | 2.4  |      | X Walk 2 X Slope (%)        | N/A  |
| N/A                                     | Ramp inside XWalk1?   | N/A  | N/A  | Ramp inside XWalk2?         | N/A  |
|                                         | Road Slope (%)        | N/A  | N/A  | Clear Space?                | N/A  |
|                                         | Road X Slope (%)      | N/A  | N/A  | Clear Space to XWalk (in)   | N/A  |
| N/A                                     | Any Obstructions?     | N/A  | N/A  | Storm Grate/Utility Hazard? | N/A  |
|                                         | Obstruction Type      |      |      | Storm Grate/Utility Type    |      |
|                                         |                       | N/A  |      |                             | N/A  |
|                                         |                       |      | Yes  | Surface Condition? (G/P)    | Good |
| 0000000000                              |                       |      |      |                             |      |