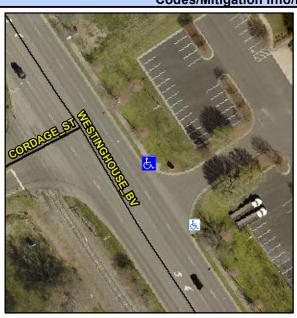

## Access Compliance Report Public Rights-of-Way (Curb Ramps)

Intersection ID: N/AMain Street:WESTINGHOUSE\_BVCross Street:CORDAGE\_STLocation:NEADA ID: 2060EF6365B9Ramp Type:PerpDiagInitial Pass/Fail:FailOverall Compliance:NoSeverity Score:10