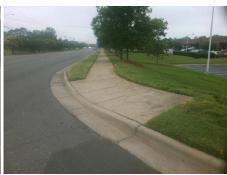

## Field Measurements/Component Compliance

Street 1 Name WESTINGHO
Stop Condition-Street 2
Street 2 Name ENT
Stop Condition-Street 1

Remove & Replace Curb Ramp With Two New Directional Ramps or Equivalent.

Surveyor Notes:

Possible Solutions:

N/A

PROW/ADA:

R304.5.1, R304.5.3

WESTINGHOUSE BV None ENTRANCE None

Total Cost: \$ 3200.00

| Field Measurements/Component Compliance |                       |      |      |                             |      |
|-----------------------------------------|-----------------------|------|------|-----------------------------|------|
| Compliance Description                  |                       | Data | Comp | oliance Description         | Data |
| N/A                                     | Ramp Length (in)      | 86.0 | Yes  | Ramp Slope (%)              | 6.4  |
| No                                      | Ramp Width (in)       | 43.0 | No   | Ramp XSlope (%)             | 3.4  |
| N/A                                     | Flare Type LT         | N/A  | N/A  | Flare Type RT               | N/A  |
| N/A                                     | Flare Slope LT (%)    | N/A  | N/A  | Flare Slope RT (%)          | N/A  |
| N/A                                     | Flare Traversable LT? | N/A  | N/A  | Flare Traversable RT?       | N/A  |
| N/A                                     | Landing Length (in)   | N/A  | N/A  | DWS Provided?               | N/A  |
| N/A                                     | Landing Width (in)    | N/A  | N/A  | DWS Contrast?               | N/A  |
| N/A                                     | Landing Slope (%)     | N/A  | N/A  | DWS Length (in)             | N/A  |
| N/A                                     | Landing X Slope (%)   | N/A  | N/A  | DWS Full Width?             | N/A  |
| N/A                                     | Landing Curb? (Y/N)   | N/A  | N/A  | DWS Offset (in)             | N/A  |
| N/A                                     | Shared Landing?       | N/A  |      |                             |      |
| N/A                                     | Gutter Ponding?       | N/A  | N/A  | Gutter Slope (%)            | N/A  |
| N/A                                     | Gutter Lip Ht (in)    | N/A  | N/A  | Gutter X Slope (%)          | N/A  |
| N/A                                     | Painted X Walk1?      | No   | N/A  | Painted X Walk2?            | No   |
|                                         | X Walk 1 Direction    | To W |      | X Walk 2 Direction          | To S |
| N/A                                     | X Walk 1 Width (in)   | N/A  | N/A  | X Walk 2 Width (in)         | N/A  |
|                                         | X Walk 1 Slope (%)    | 3.0  |      | X Walk 2 Slope (%)          | 1.3  |
|                                         | X Walk 1 X Slope (%)  | 0.3  |      | X Walk 2 X Slope (%)        | 3.9  |
| N/A                                     | Ramp inside XWalk1?   | N/A  | N/A  | Ramp inside XWalk2?         | N/A  |
|                                         | Road Slope (%)        | 2.3  | N/A  | Clear Space?                | N/A  |
|                                         | Road X Slope (%)      | 4.0  | N/A  | Clear Space to XWalk (in)   | N/A  |
| N/A                                     | Any Obstructions?     | N/A  | N/A  | Storm Grate/Utility Hazard? | N/A  |
|                                         | Obstruction Type      |      |      | Storm Grate/Utility Type    |      |
|                                         |                       | N/A  |      |                             | N/A  |
|                                         |                       |      | Yes  | Surface Condition? (G/P)    | Good |