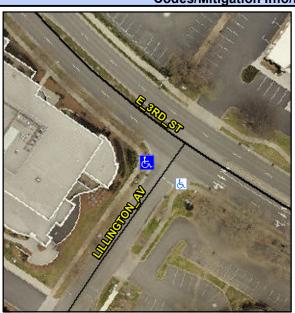

Intersection ID: 14202 Main Street: E 3RD ST **Cross Street: LILLINGTON AV** Location: W

Initial Pass/Fail: Fail **Overall Compliance: No** ADA ID: 20754A72199D Ramp Type: PerpDiag Severity Score: 18.75

N/A

**LILLINGTON AV** Street 1 Name Stop Condition-Street 2 StopSign E 3RD ST Street 2 Name Stop Condition-Street 1

Remove & Replace Curb Ramp With Two New Directional Ramps or Equivalent.

Surveyor Notes: