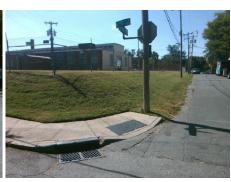

## Access Compliance Report Public Rights-of-Way (Curb Ramps)

N/A

Good

Surface Condition? (G/P)

Intersection ID: 11836 Main Street: W\_1ST\_ST Cross Street: ELLIOT\_ST Location: S

ADA ID: 20840AB0B0FA Ramp Type: PerpDiag Initial Pass/Fail: Fail Overall Compliance: No Severity Score: 22.5

## Field Measurements/Component Compliance

Street 1 Name
Stop Condition-Street 2
Street 2 Name
Stop Condition-Street 1

W 1ST ST None ELLIOT ST StopSign Possible Solutions:

Remove & Replace Curb Ramp With Two New Directional Ramps or Equivalent.