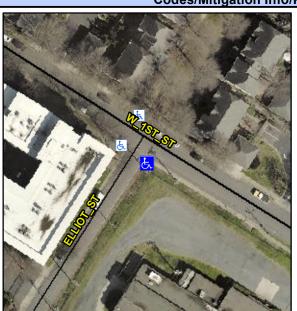

## Access Compliance Report Public Rights-of-Way (Curb Ramps)

N/A

Good

Surface Condition? (G/P)

Intersection ID: 11836 Main Street: W\_1ST\_ST Cross Street: ELLIOT\_ST Location: S

ADA ID: 20840AB0B0FA Ramp Type: PerpDiag Initial Pass/Fail: Fail Overall Compliance: No Severity Score: 22.5

## Field Measurements/Component Compliance

Street 1 Name
Stop Condition-Street 2
Street 2 Name
Stop Condition-Street 1

W 1ST ST None ELLIOT ST StopSign Possible Solutions:

Remove & Replace Curb Ramp With Two New Directional Ramps or Equivalent.