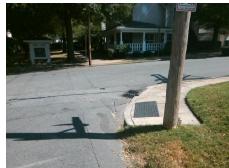

## Access Compliance Report Public Rights-of-Way (Curb Ramps)

N/A

Good

Surface Condition? (G/P)

Intersection ID: 11836 Main Street: W\_1ST\_ST Cross Street: ELLIOT\_ST Location: S

ADA ID: 20840AB0B0FA Ramp Type: PerpDiag Initial Pass/Fail: Fail Overall Compliance: No Severity Score: 22.5

## Field Measurements/Component Compliance

Street 1 Name
Stop Condition-Street 2
Street 2 Name
Stop Condition-Street 1

W 1ST ST None ELLIOT ST StopSign Possible Solutions:

Remove & Replace Curb Ramp With Two New Directional Ramps or Equivalent.