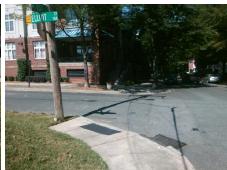

## Access Compliance Report Public Rights-of-Way (Curb Ramps)

N/A

Good

Surface Condition? (G/P)

Intersection ID: 11836 Main Street: W\_1ST\_ST Cross Street: ELLIOT\_ST Location: S

ADA ID: 20840AB0B0FA Ramp Type: PerpDiag Initial Pass/Fail: Fail Overall Compliance: No Severity Score: 22.5

## Field Measurements/Component Compliance

Street 1 Name
Stop Condition-Street 2
Street 2 Name
Stop Condition-Street 1

W 1ST ST None ELLIOT ST StopSign Possible Solutions:

Remove & Replace Curb Ramp With Two New Directional Ramps or Equivalent.