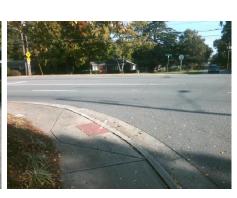

## Field Measurements/Component Compliance

Street 1 Name
Stop Condition-Street 1
Street 2 Name
Stop Condition-Street 2

ENTRANCE StopSign MONROE RD None Possible Solutions:

Remove & Replace Curb Ramp With Two New Directional Ramps or Equivalent.

Surveyor Notes:

N/A

PROW/ADA:

Not Found, R304.5.1, R304.5.3

Total Cost: \$ 3200.00

| Field Measurements/Component Compilance |                       |       |                        |                             |       |
|-----------------------------------------|-----------------------|-------|------------------------|-----------------------------|-------|
| Compliance Description                  |                       | Data  | Compliance Description |                             | Data  |
| N/A                                     | Ramp Length (in)      | 60.0  | Yes                    | BlendTrans Slope (%)        | 4.1   |
| No                                      | Ramp Width (in)       | 33.0  | No                     | BlendTrans XSlope (%)       | 3.1   |
| N/A                                     | Flare Type LT         | N/A   | N/A                    | Flare Type RT               | N/A   |
| N/A                                     | Flare Slope LT (%)    | N/A   | N/A                    | Flare Slope RT (%)          | N/A   |
| N/A                                     | Flare Traversable LT? | N/A   | N/A                    | Flare Traversable RT?       | N/A   |
| N/A                                     | Landing Length (in)   | N/A   | N/A                    | DWS Provided?               | N/A   |
| N/A                                     | Landing Width (in)    | N/A   | N/A                    | DWS Contrast?               | N/A   |
| N/A                                     | Landing Slope (%)     | N/A   | N/A                    | DWS Length (in)             | N/A   |
| N/A                                     | Landing X Slope (%)   | N/A   | N/A                    | DWS Full Width?             | N/A   |
| N/A                                     | Landing Curb? (Y/N)   | N/A   | N/A                    | DWS Offset (in)             | N/A   |
| N/A                                     | Shared Landing?       | N/A   |                        |                             |       |
| N/A                                     | Gutter Ponding?       | N/A   | N/A                    | Gutter Slope (%)            | N/A   |
| N/A                                     | Gutter Lip Ht (in)    | N/A   | N/A                    | Gutter X Slope (%)          | N/A   |
| N/A                                     | Painted X Walk1?      | No    | N/A                    | Painted X Walk2?            | No    |
|                                         | X Walk 1 Direction    | To SE |                        | X Walk 2 Direction          | To NE |
|                                         | X Walk 1 Width (in)   | N/A   |                        | X Walk 2 Width (in)         | N/A   |
|                                         | X Walk 1 Slope (%)    | 0.5   |                        | X Walk 2 Slope (%)          | 3.3   |
|                                         | X Walk 1 X Slope (%)  | 3.4   |                        | X Walk 2 X Slope (%)        | 0.5   |
| N/A                                     | Ramp inside XWalk1?   | N/A   | N/A                    | Ramp inside XWalk2?         | N/A   |
|                                         | Road Slope (%)        | 1.4   |                        | Clear Space?                | N/A   |
|                                         | Road X Slope (%)      | 1.6   | N/A                    | Clear Space to XWalk (in)   | N/A   |
| N/A                                     | Any Obstructions?     | N/A   | N/A                    | Storm Grate/Utility Hazard? | N/A   |
|                                         | Obstruction Type      |       |                        | Storm Grate/Utility Type    |       |
|                                         |                       |       |                        |                             |       |