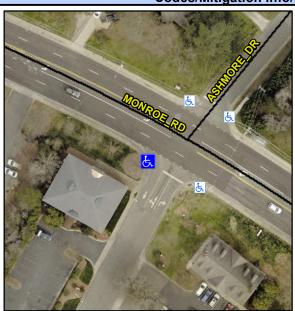

## Access Compliance Report Public Rights-of-Way (Curb Ramps)

N/A

Good

14.2

Surface Condition? (G/P)

Curb Slope (%)

Intersection ID: 16859 Main Street: ASHMORE\_DR Cross Street: MONROE\_RD Location: SW

ADA ID: 208BEBC6088D Ramp Type: BlendTrans2 Initial Pass/Fail: Fail Overall Compliance: No Severity Score: 18.75