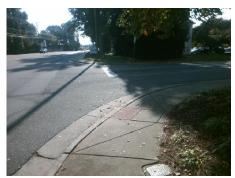

## Field Measurements/Component Compliance

Street 1 Name
Stop Condition-Street 1
Street 2 Name
Stop Condition-Street 2

ENTRANCE StopSign MONROE RD None Possible Solutions:

Remove & Replace Curb Ramp With Two New Directional Ramps or Equivalent.

Surveyor Notes:

N/A

PROW/ADA:

Not Found, R304.5.1, R304.5.3

Total Cost: \$ 3200.00

| Field Measurements/Component Compilance |                       |       |                        |                             |       |
|-----------------------------------------|-----------------------|-------|------------------------|-----------------------------|-------|
| Compliance Description                  |                       | Data  | Compliance Description |                             | Data  |
| N/A                                     | Ramp Length (in)      | 60.0  | Yes                    | BlendTrans Slope (%)        | 4.1   |
| No                                      | Ramp Width (in)       | 33.0  | No                     | BlendTrans XSlope (%)       | 3.1   |
| N/A                                     | Flare Type LT         | N/A   | N/A                    | Flare Type RT               | N/A   |
| N/A                                     | Flare Slope LT (%)    | N/A   | N/A                    | Flare Slope RT (%)          | N/A   |
| N/A                                     | Flare Traversable LT? | N/A   | N/A                    | Flare Traversable RT?       | N/A   |
| N/A                                     | Landing Length (in)   | N/A   | N/A                    | DWS Provided?               | N/A   |
| N/A                                     | Landing Width (in)    | N/A   | N/A                    | DWS Contrast?               | N/A   |
| N/A                                     | Landing Slope (%)     | N/A   | N/A                    | DWS Length (in)             | N/A   |
| N/A                                     | Landing X Slope (%)   | N/A   | N/A                    | DWS Full Width?             | N/A   |
| N/A                                     | Landing Curb? (Y/N)   | N/A   | N/A                    | DWS Offset (in)             | N/A   |
| N/A                                     | Shared Landing?       | N/A   |                        |                             |       |
| N/A                                     | Gutter Ponding?       | N/A   | N/A                    | Gutter Slope (%)            | N/A   |
| N/A                                     | Gutter Lip Ht (in)    | N/A   | N/A                    | Gutter X Slope (%)          | N/A   |
| N/A                                     | Painted X Walk1?      | No    | N/A                    | Painted X Walk2?            | No    |
|                                         | X Walk 1 Direction    | To SE |                        | X Walk 2 Direction          | To NE |
|                                         | X Walk 1 Width (in)   | N/A   |                        | X Walk 2 Width (in)         | N/A   |
|                                         | X Walk 1 Slope (%)    | 0.5   |                        | X Walk 2 Slope (%)          | 3.3   |
|                                         | X Walk 1 X Slope (%)  | 3.4   |                        | X Walk 2 X Slope (%)        | 0.5   |
| N/A                                     | Ramp inside XWalk1?   | N/A   | N/A                    | Ramp inside XWalk2?         | N/A   |
|                                         | Road Slope (%)        | 1.4   |                        | Clear Space?                | N/A   |
|                                         | Road X Slope (%)      | 1.6   | N/A                    | Clear Space to XWalk (in)   | N/A   |
| N/A                                     | Any Obstructions?     | N/A   | N/A                    | Storm Grate/Utility Hazard? | N/A   |
|                                         | Obstruction Type      |       |                        | Storm Grate/Utility Type    |       |
|                                         |                       |       |                        |                             |       |