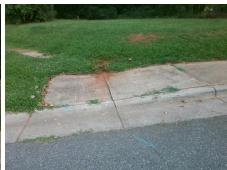

CURB GAP 1.0

N

PROW/ADA:

R304.3.2, R304.5.3

Total Cost: \$ 1600.00

| Compliance Description |                      | Data | Compliance Description |                             | Data |
|------------------------|----------------------|------|------------------------|-----------------------------|------|
| N/A                    | Ramp Length LT (in)  | N/A  | N/A                    | Ramp Length RT (in)         | 67.0 |
| N/A                    | Ramp Width LT (in)   | N/A  | Yes                    | Ramp Width RT (in)          | 59.0 |
| N/A                    | Ramp Slope LT (%)    | N/A  | No                     | Ramp Slope RT (%)           | 10.7 |
| N/A                    | Ramp XSlope LT (%)   | N/A  | No                     | Ramp XSlope RT (%)          | 3.4  |
| N/A                    | Landing Length (in)  | N/A  | N/A                    | DWS Provided?               | N/A  |
| N/A                    | Landing Width (in)   | N/A  | N/A                    | DWS Contrast?               | N/A  |
| N/A                    | Landing Slope (%)    | N/A  | N/A                    | DWS Length (in)             | N/A  |
| N/A                    | Landing X Slope (%)  | N/A  | N/A                    | DWS Full Width?             | N/A  |
| N/A                    | Landing Curb? (Y/N)  | N/A  | N/A                    | DWS Offset (in)             | N/A  |
| N/A                    | Shared Landing?      | N/A  |                        |                             |      |
| N/A                    | Gutter Ponding?      | N/A  | N/A                    | Gutter Slope (%)            | N/A  |
| N/A                    | Gutter Lip Ht (in)   | N/A  | N/A                    | Gutter X Slope (%)          | N/A  |
| N/A                    | Painted X Walk1?     | No   | N/A                    | Painted X Walk2?            | N/A  |
|                        | X Walk 1 Direction   | To S |                        | X Walk 2 Direction          | N/A  |
| N/A                    | X Walk 1 Width (in)  | N/A  | N/A                    | X Walk 2 Width (in)         | N/A  |
|                        | X Walk 1 Slope (%)   | 1.5  |                        | X Walk 2 Slope (%)          | N/A  |
|                        | X Walk 1 X Slope (%) | 2.6  |                        | X Walk 2 X Slope (%)        | N/A  |
| N/A                    | Ramp inside XWalk1?  | N/A  | N/A                    | Ramp inside XWalk2?         | N/A  |
|                        | Road Slope (%)       | N/A  | N/A                    | Clear Space?                | N/A  |
|                        | Road X Slope (%)     | N/A  | N/A                    | Clear Space to XWalk (in)   | N/A  |
| N/A                    | Any Obstructions?    | N/A  | N/A                    | Storm Grate/Utility Hazard? | N/A  |
|                        | Obstruction Type     |      |                        | Storm Grate/Utility Type    |      |
|                        |                      | N/A  |                        |                             | N/A  |
|                        |                      |      | Yes                    | Surface Condition? (G/P)    | Good |
|                        |                      |      | N/A                    | Curb Slope (%)              | 15.3 |