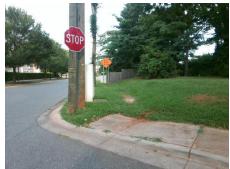

## Field Measurements/Component Compliance

Street 1 Name KOHLER AV
Stop Condition-Street 1 StopSign
Street 2 Name N/A
Stop Condition-Street 2 N/A

Possible Solutions:

Remove & Replace Entire Ramp.

N

N

N

Surveyor Notes:

CURB GAP 1.0

N

PROW/ADA:

R304.3.2, R304.5.3

Total Cost: \$ 1600.00

| Compliance Description |                      | Data | Compliance Description |                             | Data |
|------------------------|----------------------|------|------------------------|-----------------------------|------|
| N/A                    | Ramp Length LT (in)  | N/A  | N/A                    | Ramp Length RT (in)         | 67.0 |
| N/A                    | Ramp Width LT (in)   | N/A  | Yes                    | Ramp Width RT (in)          | 59.0 |
| N/A                    | Ramp Slope LT (%)    | N/A  | No                     | Ramp Slope RT (%)           | 10.7 |
| N/A                    | Ramp XSlope LT (%)   | N/A  | No                     | Ramp XSlope RT (%)          | 3.4  |
| N/A                    | Landing Length (in)  | N/A  | N/A                    | DWS Provided?               | N/A  |
| N/A                    | Landing Width (in)   | N/A  | N/A                    | DWS Contrast?               | N/A  |
| N/A                    | Landing Slope (%)    | N/A  | N/A                    | DWS Length (in)             | N/A  |
| N/A                    | Landing X Slope (%)  | N/A  | N/A                    | DWS Full Width?             | N/A  |
| N/A                    | Landing Curb? (Y/N)  | N/A  | N/A                    | DWS Offset (in)             | N/A  |
| N/A                    | Shared Landing?      | N/A  |                        |                             |      |
| N/A                    | Gutter Ponding?      | N/A  | N/A                    | Gutter Slope (%)            | N/A  |
| N/A                    | Gutter Lip Ht (in)   | N/A  | N/A                    | Gutter X Slope (%)          | N/A  |
| N/A                    | Painted X Walk1?     | No   | N/A                    | Painted X Walk2?            | N/A  |
|                        | X Walk 1 Direction   | To S |                        | X Walk 2 Direction          | N/A  |
| N/A                    | X Walk 1 Width (in)  | N/A  | N/A                    | X Walk 2 Width (in)         | N/A  |
|                        | X Walk 1 Slope (%)   | 1.5  |                        | X Walk 2 Slope (%)          | N/A  |
|                        | X Walk 1 X Slope (%) | 2.6  |                        | X Walk 2 X Slope (%)        | N/A  |
| N/A                    | Ramp inside XWalk1?  | N/A  | N/A                    | Ramp inside XWalk2?         | N/A  |
|                        | Road Slope (%)       | N/A  | N/A                    | Clear Space?                | N/A  |
|                        | Road X Slope (%)     | N/A  | N/A                    | Clear Space to XWalk (in)   | N/A  |
| N/A                    | Any Obstructions?    | N/A  | N/A                    | Storm Grate/Utility Hazard? | N/A  |
|                        | Obstruction Type     |      |                        | Storm Grate/Utility Type    |      |
|                        |                      | N/A  |                        |                             | N/A  |
|                        |                      |      | Yes                    | Surface Condition? (G/P)    | Good |
|                        |                      |      | N/A                    | Curb Slope (%)              | 15.3 |