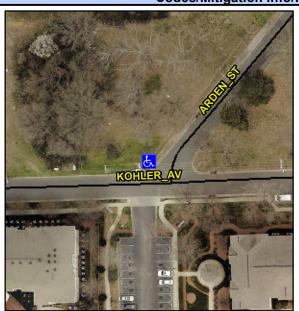

## Access Compliance Report Public Rights-of-Way (Curb Ramps)

Intersection ID: 9487 Main Street: ARDEN\_ST Cross Street: KOHLER\_AV Location: NW
ADA ID: 209021370448 Ramp Type: Para Initial Pass/Fail: Fail Overall Compliance: No Severity Score: 13.75

## Field Measurements/Component Compliance

Street 1 Name KOHLER AV
Stop Condition-Street 1 StopSign
Street 2 Name N/A
Stop Condition-Street 2 N/A

Possible Solutions:

Remove & Replace Entire Ramp.

N

N

N

Surveyor Notes: