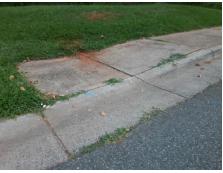

CURB GAP 1.0

N

PROW/ADA:

R304.3.2, R304.5.3

Total Cost: \$ 1600.00

| Compliance Description |                      | Data | Compliance Description |                             | Data |
|------------------------|----------------------|------|------------------------|-----------------------------|------|
| N/A                    | Ramp Length LT (in)  | N/A  | N/A                    | Ramp Length RT (in)         | 67.0 |
| N/A                    | Ramp Width LT (in)   | N/A  | Yes                    | Ramp Width RT (in)          | 59.0 |
| N/A                    | Ramp Slope LT (%)    | N/A  | No                     | Ramp Slope RT (%)           | 10.7 |
| N/A                    | Ramp XSlope LT (%)   | N/A  | No                     | Ramp XSlope RT (%)          | 3.4  |
| N/A                    | Landing Length (in)  | N/A  | N/A                    | DWS Provided?               | N/A  |
| N/A                    | Landing Width (in)   | N/A  | N/A                    | DWS Contrast?               | N/A  |
| N/A                    | Landing Slope (%)    | N/A  | N/A                    | DWS Length (in)             | N/A  |
| N/A                    | Landing X Slope (%)  | N/A  | N/A                    | DWS Full Width?             | N/A  |
| N/A                    | Landing Curb? (Y/N)  | N/A  | N/A                    | DWS Offset (in)             | N/A  |
| N/A                    | Shared Landing?      | N/A  |                        |                             |      |
| N/A                    | Gutter Ponding?      | N/A  | N/A                    | Gutter Slope (%)            | N/A  |
| N/A                    | Gutter Lip Ht (in)   | N/A  | N/A                    | Gutter X Slope (%)          | N/A  |
| N/A                    | Painted X Walk1?     | No   | N/A                    | Painted X Walk2?            | N/A  |
|                        | X Walk 1 Direction   | To S |                        | X Walk 2 Direction          | N/A  |
| N/A                    | X Walk 1 Width (in)  | N/A  | N/A                    | X Walk 2 Width (in)         | N/A  |
|                        | X Walk 1 Slope (%)   | 1.5  |                        | X Walk 2 Slope (%)          | N/A  |
|                        | X Walk 1 X Slope (%) | 2.6  |                        | X Walk 2 X Slope (%)        | N/A  |
| N/A                    | Ramp inside XWalk1?  | N/A  | N/A                    | Ramp inside XWalk2?         | N/A  |
|                        | Road Slope (%)       | N/A  | N/A                    | Clear Space?                | N/A  |
|                        | Road X Slope (%)     | N/A  | N/A                    | Clear Space to XWalk (in)   | N/A  |
| N/A                    | Any Obstructions?    | N/A  | N/A                    | Storm Grate/Utility Hazard? | N/A  |
|                        | Obstruction Type     |      |                        | Storm Grate/Utility Type    |      |
|                        |                      | N/A  |                        |                             | N/A  |
|                        |                      |      | Yes                    | Surface Condition? (G/P)    | Good |
|                        |                      |      | N/A                    | Curb Slope (%)              | 15.3 |