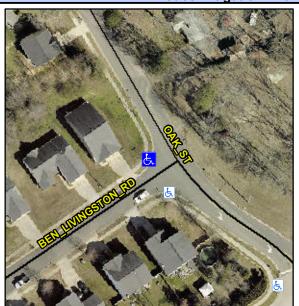

## **Access Compliance Report Public Rights-of-Way** (Curb Ramps)

Intersection ID: 45886 Main Street: BEN\_LIVINGSTON\_RD Cross Street: OAK\_ST Location: N ADA ID: 209309107D6D Ramp Type: Perp Initial Pass/Fail: Fail **Overall Compliance: No Severity Score:** 8.75

**Codes/Mitigation Info/Possible Solution** 

**BEN LIVINGSTON RD** Street 1 Name Stop Condition-Street 2 StopSign Street 2 Name N/A Stop Condition-Street 1 N/A Possible Solutions: Remove & Replace Entire Ramp. Surveyor Notes: N/A PROW/ADA: Not Found, R304.5.1