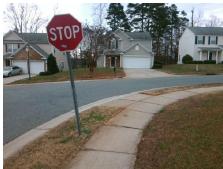

## **Access Compliance Report Public Rights-of-Way** (Curb Ramps)

Intersection ID: 42920 Main Street: HIGHFIELD CT **Cross Street: RUSTIC VIEW CT** Location: S ADA ID: 2095143327EF Ramp Type: PerpDiag Initial Pass/Fail: Fail **Overall Compliance: No Severity Score:** 25

**Codes/Mitigation Info/Possible Solution** 

Street 1 Name Stop Condition-Street 2 Street 2 Name Stop Condition-Street 1 **RUSTIC VIEW CT** None **HIGHFIELD CT** StopSign Possible Solutions: Remove & Replace Curb Ramp With **Two New Directional Ramps or** Equivalent. Surveyor Notes: N/A PROW/ADA: Not Found, R304.5.3