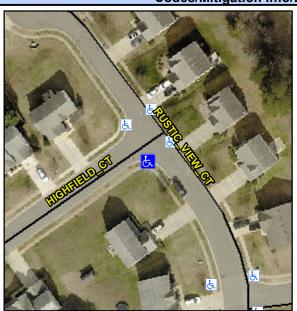

## **Access Compliance Report Public Rights-of-Way** (Curb Ramps)

Intersection ID: 42920 Main Street: HIGHFIELD CT **Cross Street: RUSTIC VIEW CT** Location: S ADA ID: 2095143327EF Ramp Type: PerpDiag Initial Pass/Fail: Fail **Overall Compliance: No Severity Score:** 25

**Codes/Mitigation Info/Possible Solution** 

Street 1 Name Stop Condition-Street 2 Street 2 Name Stop Condition-Street 1 **RUSTIC VIEW CT** None **HIGHFIELD CT** StopSign Possible Solutions: Remove & Replace Curb Ramp With **Two New Directional Ramps or** Equivalent. Surveyor Notes: N/A PROW/ADA: Not Found, R304.5.3