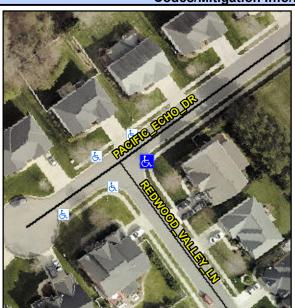

## **Access Compliance Report Public Rights-of-Way** (Curb Ramps)

Intersection ID: 45739 Main Street: REDWOOD VALLEY LN Cross Street: PACIFIC ECHO DR Location: SE ADA ID: 20978401BD21 Ramp Type: PerpDiag Initial Pass/Fail: Fail **Overall Compliance: No Severity Score:** 37.5

**Codes/Mitigation Info/Possible Solution** 

Street 1 Name Stop Condition-Street 2 Street 2 Name Stop Condition-Street 1

**PACIFIC ECHO DR** None **REDWOOD VALLEY LN** StopSign

Possible Solutions: Remove & Replace Curb Ramp With Two New Directional Ramps or Equivalent. Surveyor Notes: N/A PROW/ADA: Not Found, R304.2.2, R304.5.3