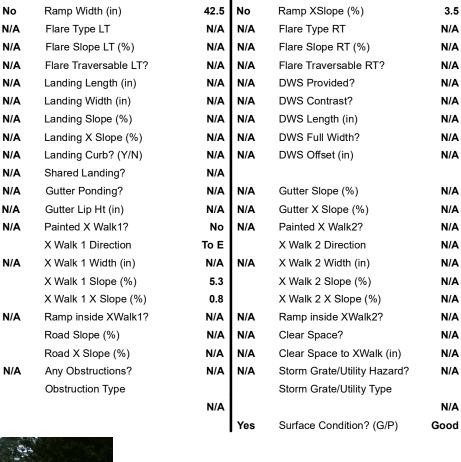

## **Access Compliance Report Public Rights-of-Way** (Curb Ramps)

Data

6.6

Intersection ID: 12093 Main Street: MATHESON AV Cross Street: MECKLENBURG AV Location: NW **Overall Compliance: No** 10 ADA ID: 209C381071C3 Ramp Type: Perp Initial Pass/Fail: Fail **Severity Score:** 

## Field Measurements/Component Compliance

Yes

Compliance Description

Ramp Slope (%)

Data

48.0

**MATHESON AV** Street 1 Name Stop Condition-Street 2 StopSign N/A Street 2 Name Stop Condition-Street 1 N/A

| Possible Solutions:           | Compli   | ance            | Description     |
|-------------------------------|----------|-----------------|-----------------|
| Remove & Replace Entire Ramp. | N/A Ramp |                 | Length (in)     |
| · ·                           | No       | Ramp Width (in) |                 |
|                               | N/A      | Flare           | Type LT         |
|                               | N/A      | Flare           | Slope LT (%)    |
|                               | N/A      | Flare           | Traversable LT  |
|                               | N/A      | Landi           | ng Length (in)  |
| Surveyor Notes:               | N/A      | Landi           | ng Width (in)   |
| N/A                           | N/A      | Landi           | ng Slope (%)    |
|                               | N/A      | Landi           | ng X Slope (%   |
|                               | N/A      | Landi           | ng Curb? (Y/N   |
|                               | N/A      | Share           | ed Landing?     |
| PROW/ADA:                     | N/A      | Gutte           | er Ponding?     |
| Not Found, R304.5.1, R304.5.3 | N/A      | Gutte           | r Lip Ht (in)   |
|                               | N/A      | Paint           | ed X Walk1?     |
|                               |          | X Wa            | lk 1 Direction  |
|                               | N/A      | X Wa            | lk 1 Width (in) |
|                               |          | X Wa            | lk 1 Slope (%)  |
|                               |          | X Wa            | lk 1 X Slope (% |