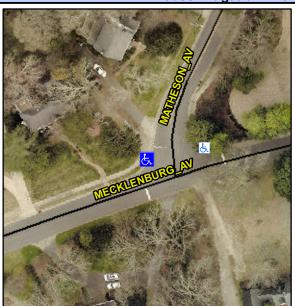

## **Access Compliance Report Public Rights-of-Way** (Curb Ramps)

Data

6.6

Intersection ID: 12093 Main Street: MATHESON AV Cross Street: MECKLENBURG AV Location: NW **Overall Compliance: No** 10 ADA ID: 209C381071C3 Ramp Type: Perp Initial Pass/Fail: Fail **Severity Score:** 

## Field Measurements/Component Compliance

Yes

Compliance Description

Ramp Slope (%)

Data

48.0

**MATHESON AV** Street 1 Name Stop Condition-Street 2 StopSign N/A Street 2 Name Stop Condition-Street 1 N/A

| Possible Solutions:           | Compli   | ance            | Description     |
|-------------------------------|----------|-----------------|-----------------|
| Remove & Replace Entire Ramp. | N/A Ramp |                 | Length (in)     |
| · ·                           | No       | Ramp Width (in) |                 |
|                               | N/A      | Flare           | Type LT         |
|                               | N/A      | Flare           | Slope LT (%)    |
|                               | N/A      | Flare           | Traversable LT  |
|                               | N/A      | Landi           | ng Length (in)  |
| Surveyor Notes:               | N/A      | Landi           | ng Width (in)   |
| N/A                           | N/A      | Landi           | ng Slope (%)    |
|                               | N/A      | Landi           | ng X Slope (%   |
|                               | N/A      | Landi           | ng Curb? (Y/N   |
|                               | N/A      | Share           | ed Landing?     |
| PROW/ADA:                     | N/A      | Gutte           | er Ponding?     |
| Not Found, R304.5.1, R304.5.3 | N/A      | Gutte           | r Lip Ht (in)   |
|                               | N/A      | Paint           | ed X Walk1?     |
|                               |          | X Wa            | lk 1 Direction  |
|                               | N/A      | X Wa            | lk 1 Width (in) |
|                               |          | X Wa            | lk 1 Slope (%)  |
|                               |          | X Wa            | lk 1 X Slope (% |