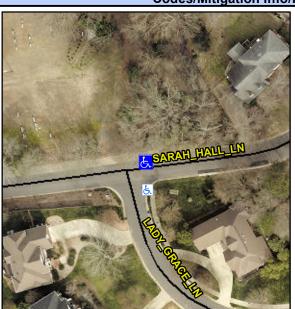

## Access Compliance Report Public Rights-of-Way (Curb Ramps)

Intersection ID: 26949Main Street:LADY\_GRACE\_LNCross Street:SARAH\_HALL\_LNLocation:NEADA ID: 20AC8EA0AD5DRamp Type:ParaInitial Pass/Fail:FailOverall Compliance:NoSeverity Score:13.75

## Field Measurements/Component Compliance

Street 1 Name
SARAH HALL LN
Stop Condition-Street 1
None
Street 2 Name
N/A
Stop Condition-Street 2
N/A

Possible Solutions:

Remove & Replace Entire Ramp.

Surveyor Notes: