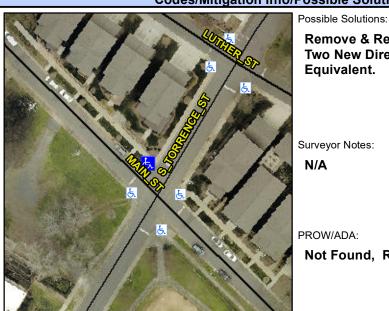

Intersection ID: 14286 Main Street: S TORRENCE ST **Cross Street: MAIN ST** Location: N **ADA ID: 20ACE342ACFF** Ramp Type: PerpDiag Initial Pass/Fail: Fail **Overall Compliance: No** 10 **Severity Score:** 

Surface Condition? (G/P)

Data

65.0

MAIN ST Street 1 Name Stop Condition-Street 2 StopSign Street 2 Name **S TORRENCE ST** Stop Condition-Street 1 StopSign Remove & Replace Curb Ramp With Two New Directional Ramps or Fauivalent

| Equivalent.                   |                    |  |
|-------------------------------|--------------------|--|
| urveyor Notes:<br><b>N/A</b>  |                    |  |
| ROW/ADA:<br><b>Not Found,</b> | R304.5.1, R304.5.3 |  |
|                               |                    |  |