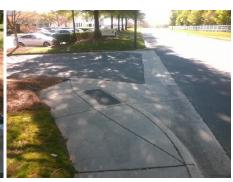

## Field Measurements/Component Compliance

Street 1 Name WHITEHALL PARK DR Stop Condition-Street 2 None **ENTRANCE** Street 2 Name Stop Condition-Street 1 None Possible Solutions: Remove & Replace Curb Ramp With Two New Directional Ramps or Equivalent. Surveyor Notes: N/A PROW/ADA: Not Found, R304.2.2, R304.5.3

3200.00

Compliance Description Data Compliance Description Data No N/A Ramp Length (in) 36.0 Ramp Slope (%) 9.6 No Ramp XSlope (%) Yes Ramp Width (in) 48.0 5.8 N/A N/A Flare Type LT N/A Flare Type RT N/A N/A N/A N/A Flare Slope RT (%) N/A Flare Slope LT (%) N/A Flare Traversable LT? N/A N/A Flare Traversable RT? N/A N/A N/A N/A **DWS Provided?** N/A Landing Length (in) N/A Landing Width (in) N/A N/A **DWS Contrast?** N/A N/A N/A Landing Slope (%) N/A DWS Length (in) N/A N/A Landing X Slope (%) N/A N/A DWS Full Width? N/A N/A Landing Curb? (Y/N) N/A N/A DWS Offset (in) N/A N/A N/A Shared Landing? N/A **Gutter Ponding?** N/A N/A Gutter Slope (%) N/A N/A Gutter Lip Ht (in) N/A N/A Gutter X Slope (%) N/A N/A Painted X Walk1? No N/A Painted X Walk2? No X Walk 1 Direction To SW X Walk 2 Direction To SE N/A N/A X Walk 1 Width (in) X Walk 2 Width (in) N/A X Walk 1 Slope (%) 3.3 X Walk 2 Slope (%) 2.2 X Walk 1 X Slope (%) 0.5 X Walk 2 X Slope (%) 4.0 N/A N/A N/A Ramp inside XWalk2? N/A Ramp inside XWalk1? Road Slope (%) 4.0 N/A Clear Space? N/A N/A Road X Slope (%) Clear Space to XWalk (in) N/A 4.3 N/A N/A N/A Any Obstructions? Storm Grate/Utility Hazard? N/A **Obstruction Type** Storm Grate/Utility Type N/A N/A Yes Surface Condition? (G/P) Good