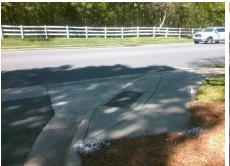

## Field Measurements/Component Compliance

Street 1 Name WHITEHALL PARK DR Stop Condition-Street 2 None **ENTRANCE** Street 2 Name Stop Condition-Street 1 None Possible Solutions: Remove & Replace Curb Ramp With Two New Directional Ramps or Equivalent. Surveyor Notes: N/A PROW/ADA: Not Found, R304.2.2, R304.5.3

3200.00

Compliance Description Data Compliance Description Data No N/A Ramp Length (in) 36.0 Ramp Slope (%) 9.6 No Ramp XSlope (%) Yes Ramp Width (in) 48.0 5.8 N/A N/A Flare Type LT N/A Flare Type RT N/A N/A N/A N/A Flare Slope RT (%) N/A Flare Slope LT (%) N/A Flare Traversable LT? N/A N/A Flare Traversable RT? N/A N/A N/A N/A **DWS Provided?** N/A Landing Length (in) N/A Landing Width (in) N/A N/A **DWS Contrast?** N/A N/A N/A Landing Slope (%) N/A DWS Length (in) N/A N/A Landing X Slope (%) N/A N/A DWS Full Width? N/A N/A Landing Curb? (Y/N) N/A N/A DWS Offset (in) N/A N/A N/A Shared Landing? N/A **Gutter Ponding?** N/A N/A Gutter Slope (%) N/A N/A Gutter Lip Ht (in) N/A N/A Gutter X Slope (%) N/A N/A Painted X Walk1? No N/A Painted X Walk2? No X Walk 1 Direction To SW X Walk 2 Direction To SE N/A N/A X Walk 1 Width (in) X Walk 2 Width (in) N/A X Walk 1 Slope (%) 3.3 X Walk 2 Slope (%) 2.2 X Walk 1 X Slope (%) 0.5 X Walk 2 X Slope (%) 4.0 N/A N/A N/A Ramp inside XWalk2? N/A Ramp inside XWalk1? Road Slope (%) 4.0 N/A Clear Space? N/A N/A Road X Slope (%) Clear Space to XWalk (in) N/A 4.3 N/A N/A N/A Any Obstructions? Storm Grate/Utility Hazard? N/A **Obstruction Type** Storm Grate/Utility Type N/A N/A Yes Surface Condition? (G/P) Good