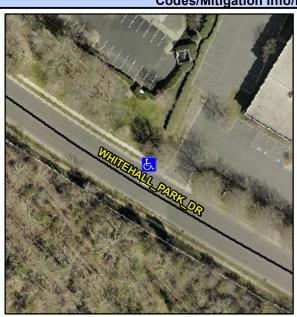

## **Access Compliance Report Public Rights-of-Way** (Curb Ramps)

Intersection ID: 10041631 Main Street: WHITEHALL PARK DR Cross Street: N/A Location: NW Initial Pass/Fail: Fail **Overall Compliance: No Severity Score:** 25 ADA ID: 20B76FF253B6 Ramp Type: PerpDiag

## Field Measurements/Component Compliance

Street 1 Name WHITEHALL PARK DR Stop Condition-Street 2 None **ENTRANCE** Street 2 Name Stop Condition-Street 1 None Possible Solutions: Remove & Replace Curb Ramp With Two New Directional Ramps or Equivalent. Surveyor Notes: N/A PROW/ADA: Not Found, R304.2.2, R304.5.3