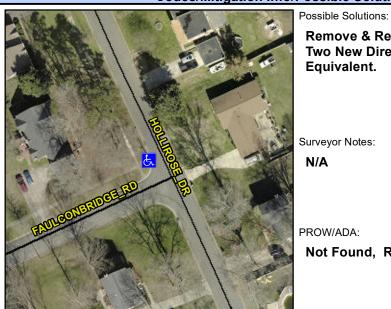

## **Access Compliance Report Public Rights-of-Way** (Curb Ramps)

Intersection ID: 13966 Main Street: FAULCONBRIDGE RD **Cross Street: HOLLIROSE DR** Location: NW ADA ID: 20B7E25FA913 Ramp Type: BlendTrans1 Initial Pass/Fail: Fail **Overall Compliance: No Severity Score:** 8.75

**Codes/Mitigation Info/Possible Solution** 

**HOLLIROSE DR** Street 1 Name Stop Condition-Street 1 None Street 2 Name N/A Stop Condition-Street 2 N/A Remove & Replace Curb Ramp With Two New Directional Ramps or Equivalent.

Surveyor Notes:

N/A

PROW/ADA:

Not Found, R304.5.1

3200.00

| Field Measurements/Component Compliance |                       |      |      |                             |      |  |
|-----------------------------------------|-----------------------|------|------|-----------------------------|------|--|
| Compliance Description                  |                       | Data | Comp | liance Description          | Data |  |
| N/A                                     | Ramp Length (in)      | 59.0 | Yes  | BlendTrans Slope (%)        | 3.0  |  |
| No                                      | Ramp Width (in)       | 47.0 | Yes  | BlendTrans XSlope (%)       | 0.2  |  |
| N/A                                     | Flare Type LT         | N/A  | N/A  | Flare Type RT               | N/A  |  |
| N/A                                     | Flare Slope LT (%)    | N/A  | N/A  | Flare Slope RT (%)          | N/A  |  |
| N/A                                     | Flare Traversable LT? | N/A  | N/A  | Flare Traversable RT?       | N/A  |  |
| N/A                                     | Landing Length (in)   | N/A  | N/A  | DWS Provided?               | N/A  |  |
| N/A                                     | Landing Width (in)    | N/A  | N/A  | DWS Contrast?               | N/A  |  |
| N/A                                     | Landing Slope (%)     | N/A  | N/A  | DWS Length (in)             | N/A  |  |
| N/A                                     | Landing X Slope (%)   | N/A  | N/A  | DWS Full Width?             | N/A  |  |
| N/A                                     | Landing Curb? (Y/N)   | N/A  | N/A  | DWS Offset (in)             | N/A  |  |
| N/A                                     | Shared Landing?       | N/A  |      |                             |      |  |
| N/A                                     | Gutter Ponding?       | N/A  | N/A  | Gutter Slope (%)            | N/A  |  |
| N/A                                     | Gutter Lip Ht (in)    | N/A  | N/A  | Gutter X Slope (%)          | N/A  |  |
| N/A                                     | Painted X Walk1?      | No   | N/A  | Painted X Walk2?            | N/A  |  |
|                                         | X Walk 1 Direction    | To E |      | X Walk 2 Direction          | N/A  |  |
|                                         | X Walk 1 Width (in)   | N/A  |      | X Walk 2 Width (in)         | N/A  |  |
|                                         | X Walk 1 Slope (%)    | 4.9  |      | X Walk 2 Slope (%)          | N/A  |  |
|                                         | X Walk 1 X Slope (%)  | 0.8  |      | X Walk 2 X Slope (%)        | N/A  |  |
| N/A                                     | Ramp inside XWalk1?   | N/A  | N/A  | Ramp inside XWalk2?         | N/A  |  |
|                                         | Road Slope (%)        | 0.8  |      | Clear Space?                | N/A  |  |
|                                         | Road X Slope (%)      | 4.9  | N/A  | Clear Space to XWalk (in)   | N/A  |  |
| N/A                                     | Any Obstructions?     | N/A  | N/A  | Storm Grate/Utility Hazard? | N/A  |  |
|                                         | Obstruction Type      |      | l    | Storm Grate/Utility Type    |      |  |
|                                         |                       | N/A  |      |                             | N/A  |  |
|                                         |                       |      | Yes  | Surface Condition? (G/P)    | Good |  |
| 18                                      |                       |      | No   | Curb Slope (%)              | 14.0 |  |