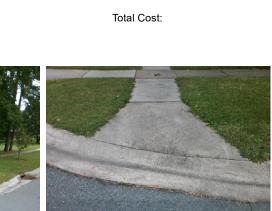

**Codes/Mitigation Info/Possible Solution** 

**HOLLIROSE DR** Street 1 Name Stop Condition-Street 1 None Street 2 Name N/A Stop Condition-Street 2 N/A Remove & Replace Curb Ramp With Two New Directional Ramps or Equivalent.

Surveyor Notes:

N/A

PROW/ADA:

Not Found, R304.5.1

3200.00

| Field Measurements/Component Compliance |                       |      |      |                             |      |  |
|-----------------------------------------|-----------------------|------|------|-----------------------------|------|--|
| Compliance Description                  |                       | Data | Comp | liance Description          | Data |  |
| N/A                                     | Ramp Length (in)      | 59.0 | Yes  | BlendTrans Slope (%)        | 3.0  |  |
| No                                      | Ramp Width (in)       | 47.0 | Yes  | BlendTrans XSlope (%)       | 0.2  |  |
| N/A                                     | Flare Type LT         | N/A  | N/A  | Flare Type RT               | N/A  |  |
| N/A                                     | Flare Slope LT (%)    | N/A  | N/A  | Flare Slope RT (%)          | N/A  |  |
| N/A                                     | Flare Traversable LT? | N/A  | N/A  | Flare Traversable RT?       | N/A  |  |
| N/A                                     | Landing Length (in)   | N/A  | N/A  | DWS Provided?               | N/A  |  |
| N/A                                     | Landing Width (in)    | N/A  | N/A  | DWS Contrast?               | N/A  |  |
| N/A                                     | Landing Slope (%)     | N/A  | N/A  | DWS Length (in)             | N/A  |  |
| N/A                                     | Landing X Slope (%)   | N/A  | N/A  | DWS Full Width?             | N/A  |  |
| N/A                                     | Landing Curb? (Y/N)   | N/A  | N/A  | DWS Offset (in)             | N/A  |  |
| N/A                                     | Shared Landing?       | N/A  |      |                             |      |  |
| N/A                                     | Gutter Ponding?       | N/A  | N/A  | Gutter Slope (%)            | N/A  |  |
| N/A                                     | Gutter Lip Ht (in)    | N/A  | N/A  | Gutter X Slope (%)          | N/A  |  |
| N/A                                     | Painted X Walk1?      | No   | N/A  | Painted X Walk2?            | N/A  |  |
|                                         | X Walk 1 Direction    | To E |      | X Walk 2 Direction          | N/A  |  |
|                                         | X Walk 1 Width (in)   | N/A  |      | X Walk 2 Width (in)         | N/A  |  |
|                                         | X Walk 1 Slope (%)    | 4.9  |      | X Walk 2 Slope (%)          | N/A  |  |
|                                         | X Walk 1 X Slope (%)  | 0.8  |      | X Walk 2 X Slope (%)        | N/A  |  |
| N/A                                     | Ramp inside XWalk1?   | N/A  | N/A  | Ramp inside XWalk2?         | N/A  |  |
|                                         | Road Slope (%)        | 0.8  |      | Clear Space?                | N/A  |  |
|                                         | Road X Slope (%)      | 4.9  | N/A  | Clear Space to XWalk (in)   | N/A  |  |
| N/A                                     | Any Obstructions?     | N/A  | N/A  | Storm Grate/Utility Hazard? | N/A  |  |
|                                         | Obstruction Type      |      | l    | Storm Grate/Utility Type    |      |  |
|                                         |                       | N/A  |      |                             | N/A  |  |
|                                         |                       |      | Yes  | Surface Condition? (G/P)    | Good |  |
| 18                                      |                       |      | No   | Curb Slope (%)              | 14.0 |  |