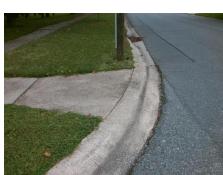

**Codes/Mitigation Info/Possible Solution** 

**HOLLIROSE DR** Street 1 Name Stop Condition-Street 1 None Street 2 Name N/A Stop Condition-Street 2 N/A Remove & Replace Curb Ramp With Two New Directional Ramps or Equivalent.

Surveyor Notes:

N/A

PROW/ADA:

Not Found, R304.5.1

3200.00

| Field Measurements/Component Compliance |                       |      |      |                             |      |  |
|-----------------------------------------|-----------------------|------|------|-----------------------------|------|--|
| Compliance Description                  |                       | Data | Comp | liance Description          | Data |  |
| N/A                                     | Ramp Length (in)      | 59.0 | Yes  | BlendTrans Slope (%)        | 3.0  |  |
| No                                      | Ramp Width (in)       | 47.0 | Yes  | BlendTrans XSlope (%)       | 0.2  |  |
| N/A                                     | Flare Type LT         | N/A  | N/A  | Flare Type RT               | N/A  |  |
| N/A                                     | Flare Slope LT (%)    | N/A  | N/A  | Flare Slope RT (%)          | N/A  |  |
| N/A                                     | Flare Traversable LT? | N/A  | N/A  | Flare Traversable RT?       | N/A  |  |
| N/A                                     | Landing Length (in)   | N/A  | N/A  | DWS Provided?               | N/A  |  |
| N/A                                     | Landing Width (in)    | N/A  | N/A  | DWS Contrast?               | N/A  |  |
| N/A                                     | Landing Slope (%)     | N/A  | N/A  | DWS Length (in)             | N/A  |  |
| N/A                                     | Landing X Slope (%)   | N/A  | N/A  | DWS Full Width?             | N/A  |  |
| N/A                                     | Landing Curb? (Y/N)   | N/A  | N/A  | DWS Offset (in)             | N/A  |  |
| N/A                                     | Shared Landing?       | N/A  |      |                             |      |  |
| N/A                                     | Gutter Ponding?       | N/A  | N/A  | Gutter Slope (%)            | N/A  |  |
| N/A                                     | Gutter Lip Ht (in)    | N/A  | N/A  | Gutter X Slope (%)          | N/A  |  |
| N/A                                     | Painted X Walk1?      | No   | N/A  | Painted X Walk2?            | N/A  |  |
|                                         | X Walk 1 Direction    | To E |      | X Walk 2 Direction          | N/A  |  |
|                                         | X Walk 1 Width (in)   | N/A  |      | X Walk 2 Width (in)         | N/A  |  |
|                                         | X Walk 1 Slope (%)    | 4.9  |      | X Walk 2 Slope (%)          | N/A  |  |
|                                         | X Walk 1 X Slope (%)  | 0.8  |      | X Walk 2 X Slope (%)        | N/A  |  |
| N/A                                     | Ramp inside XWalk1?   | N/A  | N/A  | Ramp inside XWalk2?         | N/A  |  |
|                                         | Road Slope (%)        | 0.8  |      | Clear Space?                | N/A  |  |
|                                         | Road X Slope (%)      | 4.9  | N/A  | Clear Space to XWalk (in)   | N/A  |  |
| N/A                                     | Any Obstructions?     | N/A  | N/A  | Storm Grate/Utility Hazard? | N/A  |  |
|                                         | Obstruction Type      |      | l    | Storm Grate/Utility Type    |      |  |
|                                         |                       | N/A  |      |                             | N/A  |  |
|                                         |                       |      | Yes  | Surface Condition? (G/P)    | Good |  |
| 18                                      |                       |      | No   | Curb Slope (%)              | 14.0 |  |