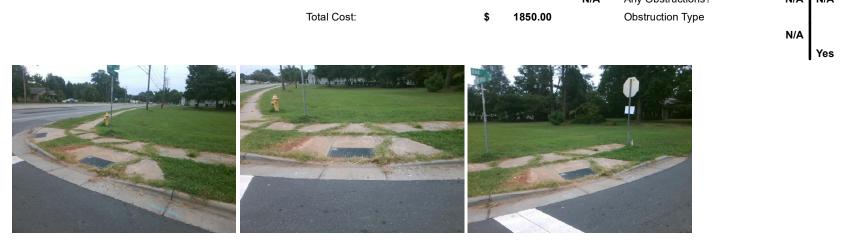

## Access Compliance Report Public Rights-of-Way (Curb Ramps)

| Intersection ID: 5317                   | Main Street: OLD_STATESVILLE_RD |                               |            | Street:                                     | OAK_DR                | Location:                   | E      |                             |       |
|-----------------------------------------|---------------------------------|-------------------------------|------------|---------------------------------------------|-----------------------|-----------------------------|--------|-----------------------------|-------|
| ADA ID: 20BE656EA73A                    | Ramp Type: Perp                 |                               |            | Initial Pass/Fail: Fail Overall Compliance: |                       |                             | nce: N | o Severity Score:           | 33.75 |
| Codes/Mitigation Info/Possible Solution |                                 |                               |            | Field Measurements/Component Compliance     |                       |                             |        |                             |       |
| A lake                                  | 180                             | Possible Solutions:           |            | Compliance Description                      |                       | Data Compliance Description |        | Data                        |       |
|                                         | R                               | Remove & Replace Entire Ram   | <b>o</b> . | N/A                                         | Ramp Length (in)      | 59.0                        | No     | Ramp Slope (%)              | 12.4  |
|                                         | C. Conten                       |                               |            | No                                          | Ramp Width (in)       | 38.0                        | Yes    | Ramp XSlope (%)             | 1.5   |
|                                         |                                 |                               |            | N/A                                         | Flare Type LT         | N/A                         | N/A    | Flare Type RT               | N/A   |
|                                         | R. Wald                         |                               |            | N/A                                         | Flare Slope LT (%)    | N/A                         | N/A    | Flare Slope RT (%)          | N/A   |
| <u>A</u>                                | No. 19 Mar                      |                               |            | N/A                                         | Flare Traversable LT? | N/A                         | N/A    | Flare Traversable RT?       | N/A   |
|                                         |                                 |                               |            | N/A                                         | Landing Length (in)   | N/A                         | N/A    | DWS Provided?               | N/A   |
|                                         |                                 | Surveyor Notes:               |            | N/A                                         | Landing Width (in)    | N/A                         | N/A    | DWS Contrast?               | N/A   |
|                                         | free .                          | N/A                           |            | N/A                                         | Landing Slope (%)     | N/A                         | N/A    | DWS Length (in)             | N/A   |
|                                         | 1.00                            |                               |            | N/A                                         | Landing X Slope (%)   | N/A                         | N/A    | DWS Full Width?             | N/A   |
| 3                                       |                                 |                               |            | N/A                                         | Landing Curb? (Y/N)   | N/A                         | N/A    | DWS Offset (in)             | N/A   |
|                                         |                                 | 2                             |            | N/A                                         | Shared Landing?       | N/A                         |        |                             |       |
| A A A A A A A A A A A A A A A A A A A   | 2 Cast                          | PROW/ADA:                     |            | N/A                                         | Gutter Ponding?       | N/A                         | N/A    | Gutter Slope (%)            | N/A   |
| 1 aller the                             | × 398                           | Not Found, R304.5.1, R304.2.2 |            | N/A                                         | Gutter Lip Ht (in)    | N/A                         | N/A    | Gutter X Slope (%)          | N/A   |
| As to be                                | 1                               |                               |            | N/A                                         | Painted X Walk1?      | No                          | N/A    | Painted X Walk2?            | N/A   |
|                                         | 1. 1 4                          |                               |            |                                             | X Walk 1 Direction    | To SW                       |        | X Walk 2 Direction          | N/A   |
|                                         |                                 |                               |            | N/A                                         | X Walk 1 Width (in)   | N/A                         | N/A    | X Walk 2 Width (in)         | N/A   |
| Street 1 Name                           | OAK DR                          | -                             |            |                                             | X Walk 1 Slope (%)    | 1.7                         |        | X Walk 2 Slope (%)          | N/A   |
| Stop Condition-Street 2                 | StopSign                        |                               |            |                                             | X Walk 1 X Slope (%)  | 0.5                         |        | X Walk 2 X Slope (%)        | N/A   |
| Street 2 Name                           | . c<br>N/A                      |                               |            | N/A                                         | Ramp inside XWalk1?   | N/A                         | N/A    | Ramp inside XWalk2?         | N/A   |
| Stop Condition-Street 1                 | N/A                             |                               |            |                                             | Road Slope (%)        | N/A                         | N/A    | Clear Space?                | N/A   |
|                                         |                                 |                               |            |                                             | Road X Slope (%)      | N/A                         | N/A    | Clear Space to XWalk (in)   | N/A   |
|                                         |                                 |                               |            | N/A                                         | Any Obstructions?     | N/A                         | N/A    | Storm Grate/Utility Hazard? | N/A   |
|                                         |                                 | Total Cost: \$                | 1850.00    |                                             | Obstruction Type      |                             |        | Storm Grate/Utility Type    |       |
|                                         |                                 |                               |            |                                             |                       | N/A                         |        |                             | N/A   |
|                                         |                                 |                               |            |                                             |                       |                             |        |                             |       |