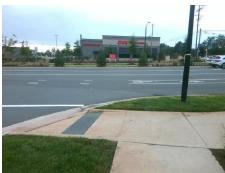

## Access Compliance Report Public Rights-of-Way (Curb Ramps)

Intersection ID: N/AMain Street:ARDREY\_KELL\_DRCross Street:WAVERLY\_CENTER\_DRLocation:NWADA ID: 20C4FA11F559Ramp Type:Directional1Initial Pass/Fail:FailOverall Compliance:NoSeverity Score:13.75

| Compliance Description |                       | Data  | Comp | liance Description          | Data |
|------------------------|-----------------------|-------|------|-----------------------------|------|
| N/A                    | Ramp Length (in)      | 56.0  | N/A  | Grade Break?                | N/A  |
| Yes                    | Ramp Width (in)       | 83.0  | N/A  | Grade Break Slope (%)       | 0.0  |
| No                     | Ramp Slope (%)        | 10.2  | N/A  | Grade Break XSlope (%)      | 0.0  |
| No                     | Ramp XSlope (%)       | 4.8   |      |                             |      |
| N/A                    | Flare Type LT         | N/A   | N/A  | Flare Type RT               | N/A  |
| N/A                    | Flare Slope LT (%)    | N/A   | N/A  | Flare Slope RT (%)          | 0.0  |
| N/A                    | Flare Traversable LT? | N/A   | N/A  | Flare Traversable RT?       | N/A  |
| N/A                    | Landing Length (in)   | 0.0   | N/A  | DWS Provided?               | N/A  |
| N/A                    | Landing Width (in)    | 0.0   | N/A  | DWS Contrast?               | N/A  |
| N/A                    | Landing Slope (%)     | 0.0   | N/A  | DWS Length (in)             | N/A  |
| N/A                    | Landing X Slope (%)   | 0.0   | N/A  | DWS Full Width?             | N/A  |
| N/A                    | Landing Curb? (Y/N)   | N/A   | N/A  | DWS Offset LT (in)          | N/A  |
| N/A                    | Shared Landing?       | N/A   | N/A  | DWS Offset RT (in)          | N/A  |
| N/A                    | Gutter Ponding?       | 0.0   | N/A  | Gutter Slope (%)            | N/A  |
| N/A                    | Gutter Lip Ht (in)    | 0.0   | N/A  | Gutter X Slope (%)          | N/A  |
| N/A                    | Painted X Walk1?      | Yes   |      | Road Slope (%)              | 1.4  |
|                        | X Walk 1 Direction    | To NE |      | Road X Slope (%)            | 0.5  |
|                        | X Walk 1 Width (in)   | 95.0  |      | Clear Space?                | N/A  |
|                        | X Walk 1 Slope (%)    | 1.4   | N/A  | Clear Space to XWalk (in)   | N/A  |
|                        | X Walk 1 X Slope (%)  | 0.5   | N/A  | Storm Grate/Utility Hazard? | N/A  |
| N/A                    | Ramp inside XWalk1?   | Yes   |      | Storm Grate/Utility Type    |      |
| N/A                    | Any Obstructions?     | N/A   |      |                             | N/A  |
|                        | Obstruction Type      |       | Yes  | Surface Condition? (G/P)    | Good |
|                        |                       | N/A   | N/A  | Curb Slope (%)              | 2.7  |