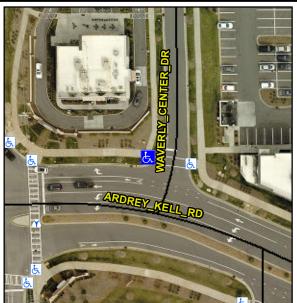

## Access Compliance Report Public Rights-of-Way (Curb Ramps)

Intersection ID: N/AMain Street:ARDREY\_KELL\_DRCross Street:WAVERLY\_CENTER\_DRLocation:NWADA ID: 20C4FA11F559Ramp Type:Directional1Initial Pass/Fail:FailOverall Compliance:NoSeverity Score:13.75

## Field Measurements/Component Compliance

Street 1 Name

Stop Condition-Street 1

StopSign

Street 2 Name

N/A

Stop Condition-Street 2

N/A