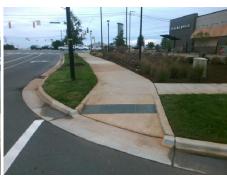

## Access Compliance Report Public Rights-of-Way (Curb Ramps)

Intersection ID: N/AMain Street:ARDREY\_KELL\_DRCross Street:WAVERLY\_CENTER\_DRLocation:NWADA ID: 20C4FA11F559Ramp Type:Directional1Initial Pass/Fail:FailOverall Compliance:NoSeverity Score:13.75

| Compliance Description |                       | Data  | Comp | liance Description          | Data |
|------------------------|-----------------------|-------|------|-----------------------------|------|
| N/A                    | Ramp Length (in)      | 56.0  | N/A  | Grade Break?                | N/A  |
| Yes                    | Ramp Width (in)       | 83.0  | N/A  | Grade Break Slope (%)       | 0.0  |
| No                     | Ramp Slope (%)        | 10.2  | N/A  | Grade Break XSlope (%)      | 0.0  |
| No                     | Ramp XSlope (%)       | 4.8   |      |                             |      |
| N/A                    | Flare Type LT         | N/A   | N/A  | Flare Type RT               | N/A  |
| N/A                    | Flare Slope LT (%)    | N/A   | N/A  | Flare Slope RT (%)          | 0.0  |
| N/A                    | Flare Traversable LT? | N/A   | N/A  | Flare Traversable RT?       | N/A  |
| N/A                    | Landing Length (in)   | 0.0   | N/A  | DWS Provided?               | N/A  |
| N/A                    | Landing Width (in)    | 0.0   | N/A  | DWS Contrast?               | N/A  |
| N/A                    | Landing Slope (%)     | 0.0   | N/A  | DWS Length (in)             | N/A  |
| N/A                    | Landing X Slope (%)   | 0.0   | N/A  | DWS Full Width?             | N/A  |
| N/A                    | Landing Curb? (Y/N)   | N/A   | N/A  | DWS Offset LT (in)          | N/A  |
| N/A                    | Shared Landing?       | N/A   | N/A  | DWS Offset RT (in)          | N/A  |
| N/A                    | Gutter Ponding?       | 0.0   | N/A  | Gutter Slope (%)            | N/A  |
| N/A                    | Gutter Lip Ht (in)    | 0.0   | N/A  | Gutter X Slope (%)          | N/A  |
| N/A                    | Painted X Walk1?      | Yes   |      | Road Slope (%)              | 1.4  |
|                        | X Walk 1 Direction    | To NE |      | Road X Slope (%)            | 0.5  |
|                        | X Walk 1 Width (in)   | 95.0  |      | Clear Space?                | N/A  |
|                        | X Walk 1 Slope (%)    | 1.4   | N/A  | Clear Space to XWalk (in)   | N/A  |
|                        | X Walk 1 X Slope (%)  | 0.5   | N/A  | Storm Grate/Utility Hazard? | N/A  |
| N/A                    | Ramp inside XWalk1?   | Yes   |      | Storm Grate/Utility Type    |      |
| N/A                    | Any Obstructions?     | N/A   |      |                             | N/A  |
|                        | Obstruction Type      |       | Yes  | Surface Condition? (G/P)    | Good |
|                        |                       | N/A   | N/A  | Curb Slope (%)              | 2.7  |