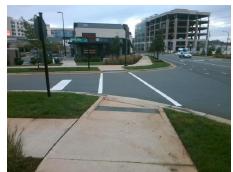

## Access Compliance Report Public Rights-of-Way (Curb Ramps)

Intersection ID: N/AMain Street:ARDREY\_KELL\_DRCross Street:WAVERLY\_CENTER\_DRLocation:NWADA ID: 20C4FA11F559Ramp Type:Directional1Initial Pass/Fail:FailOverall Compliance:NoSeverity Score:13.75

| Compliance Description |                       | Data  | Comp | liance Description          | Data |
|------------------------|-----------------------|-------|------|-----------------------------|------|
| N/A                    | Ramp Length (in)      | 56.0  | N/A  | Grade Break?                | N/A  |
| Yes                    | Ramp Width (in)       | 83.0  | N/A  | Grade Break Slope (%)       | 0.0  |
| No                     | Ramp Slope (%)        | 10.2  | N/A  | Grade Break XSlope (%)      | 0.0  |
| No                     | Ramp XSlope (%)       | 4.8   |      |                             |      |
| N/A                    | Flare Type LT         | N/A   | N/A  | Flare Type RT               | N/A  |
| N/A                    | Flare Slope LT (%)    | N/A   | N/A  | Flare Slope RT (%)          | 0.0  |
| N/A                    | Flare Traversable LT? | N/A   | N/A  | Flare Traversable RT?       | N/A  |
| N/A                    | Landing Length (in)   | 0.0   | N/A  | DWS Provided?               | N/A  |
| N/A                    | Landing Width (in)    | 0.0   | N/A  | DWS Contrast?               | N/A  |
| N/A                    | Landing Slope (%)     | 0.0   | N/A  | DWS Length (in)             | N/A  |
| N/A                    | Landing X Slope (%)   | 0.0   | N/A  | DWS Full Width?             | N/A  |
| N/A                    | Landing Curb? (Y/N)   | N/A   | N/A  | DWS Offset LT (in)          | N/A  |
| N/A                    | Shared Landing?       | N/A   | N/A  | DWS Offset RT (in)          | N/A  |
| N/A                    | Gutter Ponding?       | 0.0   | N/A  | Gutter Slope (%)            | N/A  |
| N/A                    | Gutter Lip Ht (in)    | 0.0   | N/A  | Gutter X Slope (%)          | N/A  |
| N/A                    | Painted X Walk1?      | Yes   |      | Road Slope (%)              | 1.4  |
|                        | X Walk 1 Direction    | To NE |      | Road X Slope (%)            | 0.5  |
|                        | X Walk 1 Width (in)   | 95.0  |      | Clear Space?                | N/A  |
|                        | X Walk 1 Slope (%)    | 1.4   | N/A  | Clear Space to XWalk (in)   | N/A  |
|                        | X Walk 1 X Slope (%)  | 0.5   | N/A  | Storm Grate/Utility Hazard? | N/A  |
| N/A                    | Ramp inside XWalk1?   | Yes   |      | Storm Grate/Utility Type    |      |
| N/A                    | Any Obstructions?     | N/A   |      |                             | N/A  |
|                        | Obstruction Type      |       | Yes  | Surface Condition? (G/P)    | Good |
|                        |                       | N/A   | N/A  | Curb Slope (%)              | 2.7  |