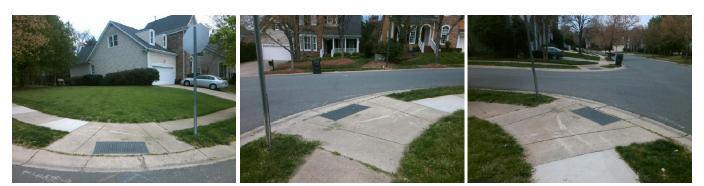

## Access Compliance Report Public Rights-of-Way (Curb Ramps)

| Intersection ID: 24072                  | Main Street: DELOACH_CT |                              | Cross   | Cross Street: HAWK_CREST_CT              |                       |       |                             | Location: E                 |       |  |
|-----------------------------------------|-------------------------|------------------------------|---------|------------------------------------------|-----------------------|-------|-----------------------------|-----------------------------|-------|--|
| ADA ID: 20C947941345                    | Ramp Type: PerpDiag     |                              |         | nitial Pass/Fail: Fail Overall Compliand |                       |       | nce: N                      | o Severity Score:           | 12.5  |  |
| Codes/Mitigation Info/Possible Solution |                         |                              |         | Field Measurements/Component Compliance  |                       |       |                             |                             |       |  |
|                                         | de la                   | Possible Solutions:          |         | Compliance Description                   |                       | Data  | Data Compliance Description |                             |       |  |
|                                         |                         | Remove & Replace Curb Ramp   | With    | N/A                                      | Ramp Length (in)      | 44.0  | Yes                         | Ramp Slope (%)              | 8.2   |  |
|                                         | shill !!                | Two New Directional Ramps or |         | Yes                                      | Ramp Width (in)       | 61.0  | No                          | Ramp XSlope (%)             | 5.7   |  |
|                                         | the second second       | Equivalent.                  |         | N/A                                      | Flare Type LT         | N/A   | N/A                         | Flare Type RT               | N/A   |  |
|                                         | 1/1/18                  |                              |         | N/A                                      | Flare Slope LT (%)    | N/A   | N/A                         | Flare Slope RT (%)          | N/A   |  |
|                                         | S. / And                |                              |         | N/A                                      | Flare Traversable LT? | N/A   | N/A                         | Flare Traversable RT?       | N/A   |  |
|                                         |                         |                              |         | N/A                                      | Landing Length (in)   | N/A   | N/A                         | DWS Provided?               | N/A   |  |
| The state                               |                         | Surveyor Notes:              |         | N/A                                      | Landing Width (in)    | N/A   | N/A                         | DWS Contrast?               | N/A   |  |
| Billion 6                               |                         | N/A                          |         | N/A                                      | Landing Slope (%)     | N/A   | N/A                         | DWS Length (in)             | N/A   |  |
|                                         | 100                     |                              |         | N/A                                      | Landing X Slope (%)   | N/A   | N/A                         | DWS Full Width?             | N/A   |  |
|                                         | 0 8 9 9                 |                              |         | N/A                                      | Landing Curb? (Y/N)   | N/A   | N/A                         | DWS Offset (in)             | N/A   |  |
| 110 11 1                                |                         |                              |         | N/A                                      | Shared Landing?       | N/A   |                             |                             |       |  |
|                                         | B STR                   | PROW/ADA:                    |         | N/A                                      | Gutter Ponding?       | N/A   | N/A                         | Gutter Slope (%)            | N/A   |  |
| <u>6</u>                                | 19                      | Not Found, R304.5.3          |         | N/A                                      | Gutter Lip Ht (in)    | N/A   | N/A                         | Gutter X Slope (%)          | N/A   |  |
| 10 - 7 0 - 7 A                          | man                     |                              |         | N/A                                      | Painted X Walk1?      | No    | N/A                         | Painted X Walk2?            | No    |  |
|                                         | 1. 1. 1.                |                              |         |                                          | X Walk 1 Direction    | To NW |                             | X Walk 2 Direction          | To SW |  |
|                                         | 11/11/2                 |                              |         | N/A                                      | X Walk 1 Width (in)   | N/A   | N/A                         | X Walk 2 Width (in)         | N/A   |  |
| Street 1 Name                           | HAWK CREST CT           | -                            |         |                                          | X Walk 1 Slope (%)    | 5.3   |                             | X Walk 2 Slope (%)          | 2.8   |  |
| Stop Condition-Street 2                 | None                    |                              |         |                                          | X Walk 1 X Slope (%)  | 5.4   |                             | X Walk 2 X Slope (%)        | 3.1   |  |
| Street 2 Name                           | DELOACH CT              |                              |         | N/A                                      | Ramp inside XWalk1?   | N/A   | N/A                         | Ramp inside XWalk2?         | N/A   |  |
| Stop Condition-Street 1                 | StopSign                |                              |         |                                          | Road Slope (%)        | 5.2   | N/A                         | Clear Space?                | N/A   |  |
|                                         |                         |                              |         |                                          | Road X Slope (%)      | 1.0   | N/A                         | Clear Space to XWalk (in)   | N/A   |  |
|                                         |                         |                              |         | N/A                                      | Any Obstructions?     | N/A   | N/A                         | Storm Grate/Utility Hazard? | N/A   |  |
|                                         |                         | Total Cost: \$               | 3200.00 |                                          | Obstruction Type      |       |                             | Storm Grate/Utility Type    |       |  |
| 1                                       |                         |                              |         |                                          | 2.                    | N/A   |                             |                             | N/A   |  |
|                                         |                         |                              |         |                                          |                       |       |                             |                             |       |  |