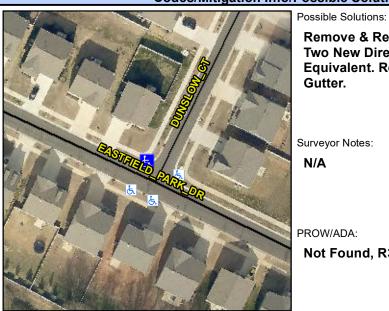

## **Access Compliance Report Public Rights-of-Way** (Curb Ramps)

Intersection ID: 51504 Main Street: DUNSLOW CT Cross Street: EASTFIELD PARK DR Location: N ADA ID: 20CB17025770 Ramp Type: PerpDiag Initial Pass/Fail: Pass **Overall Compliance: No Severity Score:** 0

**Codes/Mitigation Info/Possible Solution** 

Field Measurements/Component Compliance

Street 1 Name Stop Condition-Street 2 Street 2 Name Stop Condition-Street 1 **EASTFIELD PARK DR** None **DUNSLOW CT** StopSign Remove & Replace Curb Ramp With Two New Directional Ramps or Equivalent. Remove & Replace Gutter.