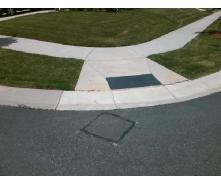

**Codes/Mitigation Info/Possible Solution** 

Field Measurements/Component Compliance

Street 1 Name Stop Condition-Street 2 Street 2 Name Stop Condition-Street 1 **EASTFIELD PARK DR** None **DUNSLOW CT** StopSign Remove & Replace Curb Ramp With Two New Directional Ramps or Equivalent. Remove & Replace Gutter.

Surveyor Notes:

N/A

PROW/ADA:

Not Found, R304.5.3, R305.2

Total Cost: 3950.00

| Field Measurements/Component Compnance |       |                        |        |                        |                             |       |
|----------------------------------------|-------|------------------------|--------|------------------------|-----------------------------|-------|
|                                        | Compl | Compliance Description |        | Compliance Description |                             | Data  |
|                                        | N/A   | Ramp Length (in)       | 72.0   | Yes                    | Ramp Slope (%)              | 5.9   |
|                                        | Yes   | Ramp Width (in)        | 48.0   | Yes                    | Ramp XSlope (%)             | 1.6   |
|                                        | N/A   | Flare Type LT          | Sloped | N/A                    | Flare Type RT               | N/A   |
|                                        | N/A   | Flare Slope LT (%)     | 4.7    | N/A                    | Flare Slope RT (%)          | 0.5   |
|                                        | N/A   | Flare Traversable LT?  | No     | N/A                    | Flare Traversable RT?       | No    |
|                                        | Yes   | Landing Length (in)    | 58.0   | Yes                    | DWS Provided?               | Yes   |
|                                        | Yes   | Landing Width (in)     | 48.0   | Yes                    | DWS Contrast?               | Yes   |
|                                        | Yes   | Landing Slope (%)      | 1.6    | Yes                    | DWS Length (in)             | 24.0  |
|                                        | No    | Landing X Slope (%)    | 3.4    | Yes                    | DWS Full Width?             | Yes   |
|                                        | N/A   | Landing Curb? (Y/N)    | No     | No                     | DWS Offset (in)             | 2.5   |
|                                        | N/A   | Shared Landing?        | No     |                        |                             |       |
|                                        | Yes   | Gutter Ponding?        | No     | Yes                    | Gutter Slope (%)            | 4.5   |
|                                        | Yes   | Gutter Lip Ht (in)     | 0.0    | No                     | Gutter X Slope (%)          | 2.3   |
|                                        | N/A   | Painted X Walk1?       | No     | N/A                    | Painted X Walk2?            | No    |
|                                        |       | X Walk 1 Direction     | To SW  |                        | X Walk 2 Direction          | To SE |
|                                        | N/A   | X Walk 1 Width (in)    | N/A    | N/A                    | X Walk 2 Width (in)         | N/A   |
|                                        |       | X Walk 1 Slope (%)     | 5.9    |                        | X Walk 2 Slope (%)          | 4.0   |
|                                        |       | X Walk 1 X Slope (%)   | 2.0    |                        | X Walk 2 X Slope (%)        | 4.5   |
|                                        | N/A   | Ramp inside XWalk1?    | N/A    | N/A                    | Ramp inside XWalk2?         | N/A   |
|                                        |       | Road Slope (%)         | 2.3    | N/A                    | Clear Space?                | Yes   |
|                                        |       | Road X Slope (%)       | 6.7    | N/A                    | Clear Space to XWalk (in)   | N/A   |
|                                        | Yes   | Any Obstructions?      | No     | Yes                    | Storm Grate/Utility Hazard? | No    |
|                                        |       | Obstruction Type       |        |                        | Storm Grate/Utility Type    |       |
|                                        |       |                        | N/A    |                        |                             | N/A   |
|                                        |       |                        |        | Yes                    | Surface Condition? (G/P)    | Good  |
|                                        |       |                        |        |                        |                             |       |