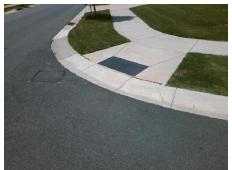

**Codes/Mitigation Info/Possible Solution** 

Field Measurements/Component Compliance

Street 1 Name Stop Condition-Street 2 Street 2 Name Stop Condition-Street 1 **EASTFIELD PARK DR** None **DUNSLOW CT** StopSign Remove & Replace Curb Ramp With Two New Directional Ramps or Equivalent. Remove & Replace Gutter.

Surveyor Notes:

N/A

PROW/ADA:

Not Found, R304.5.3, R305.2

Total Cost: 3950.00

| Field Measurements/Component Compnance |       |                        |        |                        |                             |       |
|----------------------------------------|-------|------------------------|--------|------------------------|-----------------------------|-------|
|                                        | Compl | Compliance Description |        | Compliance Description |                             | Data  |
|                                        | N/A   | Ramp Length (in)       | 72.0   | Yes                    | Ramp Slope (%)              | 5.9   |
|                                        | Yes   | Ramp Width (in)        | 48.0   | Yes                    | Ramp XSlope (%)             | 1.6   |
|                                        | N/A   | Flare Type LT          | Sloped | N/A                    | Flare Type RT               | N/A   |
|                                        | N/A   | Flare Slope LT (%)     | 4.7    | N/A                    | Flare Slope RT (%)          | 0.5   |
|                                        | N/A   | Flare Traversable LT?  | No     | N/A                    | Flare Traversable RT?       | No    |
|                                        | Yes   | Landing Length (in)    | 58.0   | Yes                    | DWS Provided?               | Yes   |
|                                        | Yes   | Landing Width (in)     | 48.0   | Yes                    | DWS Contrast?               | Yes   |
|                                        | Yes   | Landing Slope (%)      | 1.6    | Yes                    | DWS Length (in)             | 24.0  |
|                                        | No    | Landing X Slope (%)    | 3.4    | Yes                    | DWS Full Width?             | Yes   |
|                                        | N/A   | Landing Curb? (Y/N)    | No     | No                     | DWS Offset (in)             | 2.5   |
|                                        | N/A   | Shared Landing?        | No     |                        |                             |       |
|                                        | Yes   | Gutter Ponding?        | No     | Yes                    | Gutter Slope (%)            | 4.5   |
|                                        | Yes   | Gutter Lip Ht (in)     | 0.0    | No                     | Gutter X Slope (%)          | 2.3   |
|                                        | N/A   | Painted X Walk1?       | No     | N/A                    | Painted X Walk2?            | No    |
|                                        |       | X Walk 1 Direction     | To SW  |                        | X Walk 2 Direction          | To SE |
|                                        | N/A   | X Walk 1 Width (in)    | N/A    | N/A                    | X Walk 2 Width (in)         | N/A   |
|                                        |       | X Walk 1 Slope (%)     | 5.9    |                        | X Walk 2 Slope (%)          | 4.0   |
|                                        |       | X Walk 1 X Slope (%)   | 2.0    |                        | X Walk 2 X Slope (%)        | 4.5   |
|                                        | N/A   | Ramp inside XWalk1?    | N/A    | N/A                    | Ramp inside XWalk2?         | N/A   |
|                                        |       | Road Slope (%)         | 2.3    | N/A                    | Clear Space?                | Yes   |
|                                        |       | Road X Slope (%)       | 6.7    | N/A                    | Clear Space to XWalk (in)   | N/A   |
|                                        | Yes   | Any Obstructions?      | No     | Yes                    | Storm Grate/Utility Hazard? | No    |
|                                        |       | Obstruction Type       |        |                        | Storm Grate/Utility Type    |       |
|                                        |       |                        | N/A    |                        |                             | N/A   |
|                                        |       |                        |        | Yes                    | Surface Condition? (G/P)    | Good  |
|                                        |       |                        |        |                        |                             |       |