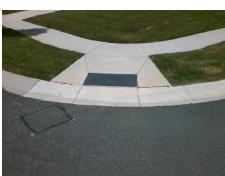

**Codes/Mitigation Info/Possible Solution** 

Field Measurements/Component Compliance

Street 1 Name Stop Condition-Street 2 Street 2 Name Stop Condition-Street 1 **EASTFIELD PARK DR** None **DUNSLOW CT** StopSign Remove & Replace Curb Ramp With Two New Directional Ramps or Equivalent. Remove & Replace Gutter.

Surveyor Notes:

N/A

PROW/ADA:

Not Found, R304.5.3, R305.2

Total Cost: 3950.00

| Field Measurements/Component Compnance |       |                        |        |                        |                             |       |
|----------------------------------------|-------|------------------------|--------|------------------------|-----------------------------|-------|
|                                        | Compl | Compliance Description |        | Compliance Description |                             | Data  |
|                                        | N/A   | Ramp Length (in)       | 72.0   | Yes                    | Ramp Slope (%)              | 5.9   |
|                                        | Yes   | Ramp Width (in)        | 48.0   | Yes                    | Ramp XSlope (%)             | 1.6   |
|                                        | N/A   | Flare Type LT          | Sloped | N/A                    | Flare Type RT               | N/A   |
|                                        | N/A   | Flare Slope LT (%)     | 4.7    | N/A                    | Flare Slope RT (%)          | 0.5   |
|                                        | N/A   | Flare Traversable LT?  | No     | N/A                    | Flare Traversable RT?       | No    |
|                                        | Yes   | Landing Length (in)    | 58.0   | Yes                    | DWS Provided?               | Yes   |
|                                        | Yes   | Landing Width (in)     | 48.0   | Yes                    | DWS Contrast?               | Yes   |
|                                        | Yes   | Landing Slope (%)      | 1.6    | Yes                    | DWS Length (in)             | 24.0  |
|                                        | No    | Landing X Slope (%)    | 3.4    | Yes                    | DWS Full Width?             | Yes   |
|                                        | N/A   | Landing Curb? (Y/N)    | No     | No                     | DWS Offset (in)             | 2.5   |
|                                        | N/A   | Shared Landing?        | No     |                        |                             |       |
|                                        | Yes   | Gutter Ponding?        | No     | Yes                    | Gutter Slope (%)            | 4.5   |
|                                        | Yes   | Gutter Lip Ht (in)     | 0.0    | No                     | Gutter X Slope (%)          | 2.3   |
|                                        | N/A   | Painted X Walk1?       | No     | N/A                    | Painted X Walk2?            | No    |
|                                        |       | X Walk 1 Direction     | To SW  |                        | X Walk 2 Direction          | To SE |
|                                        | N/A   | X Walk 1 Width (in)    | N/A    | N/A                    | X Walk 2 Width (in)         | N/A   |
|                                        |       | X Walk 1 Slope (%)     | 5.9    |                        | X Walk 2 Slope (%)          | 4.0   |
|                                        |       | X Walk 1 X Slope (%)   | 2.0    |                        | X Walk 2 X Slope (%)        | 4.5   |
|                                        | N/A   | Ramp inside XWalk1?    | N/A    | N/A                    | Ramp inside XWalk2?         | N/A   |
|                                        |       | Road Slope (%)         | 2.3    | N/A                    | Clear Space?                | Yes   |
|                                        |       | Road X Slope (%)       | 6.7    | N/A                    | Clear Space to XWalk (in)   | N/A   |
|                                        | Yes   | Any Obstructions?      | No     | Yes                    | Storm Grate/Utility Hazard? | No    |
|                                        |       | Obstruction Type       |        |                        | Storm Grate/Utility Type    |       |
|                                        |       |                        | N/A    |                        |                             | N/A   |
|                                        |       |                        |        | Yes                    | Surface Condition? (G/P)    | Good  |
|                                        |       |                        |        |                        |                             |       |