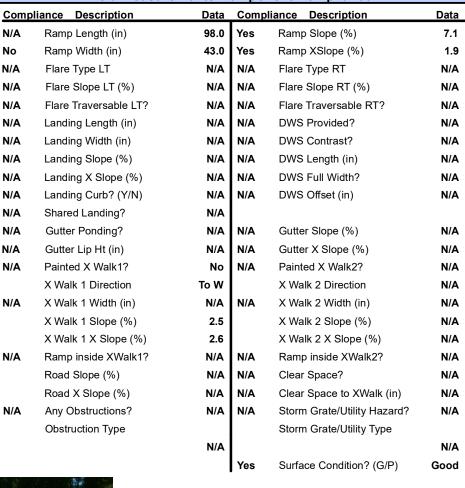

## Field Measurements/Component Compliance

Street 1 Name

NOLLEY CT
Stop Condition-Street 2
None
Street 2 Name
N/A
Stop Condition-Street 1
N/A

|          | Possible Solutions:           | <u>c</u> |
|----------|-------------------------------|----------|
| i        | Remove & Replace Entire Ramp. | N        |
|          |                               | N        |
|          |                               | N/       |
|          |                               | N        |
|          |                               | N        |
|          |                               | N        |
|          | Surveyor Notes:               | N        |
|          | N/A                           | N        |
|          |                               | N        |
|          |                               | N        |
|          |                               | N        |
| Sandard? | PROW/ADA:                     | N        |
|          | Not Found, R304.5.1           | N/       |
|          |                               | N        |
| T. I.    |                               |          |
| ì        |                               | N        |
|          |                               |          |
|          |                               |          |
|          |                               | N        |
|          |                               |          |