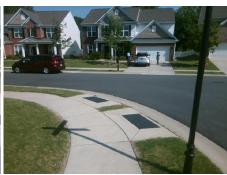

## Access Compliance Report Public Rights-of-Way (Curb Ramps)

Intersection ID: 50634Main Street:BLUE\_JASPER\_RDCross Street:CORAL\_ROSE\_RDLocation:SWADA ID: 20ECE57C7BC1Ramp Type:PerpInitial Pass/Fail:FailOverall Compliance:NoSeverity Score:12.5

Possible Solutions:

Remove & Replace Entire Ramp.

Surveyor Notes:

N/A

PROW/ADA:

Not Found, R304.5.3

Total Cost: \$ 1850.00

| Field Measurements/Component Compliance |                       |       |                        |                             |      |
|-----------------------------------------|-----------------------|-------|------------------------|-----------------------------|------|
| Compliance Description                  |                       | Data  | Compliance Description |                             | Data |
| N/A                                     | Ramp Length (in)      | 45.5  | Yes                    | Ramp Slope (%)              | 7.8  |
| Yes                                     | Ramp Width (in)       | 48.0  | No                     | Ramp XSlope (%)             | 6.0  |
| N/A                                     | Flare Type LT         | N/A   | N/A                    | Flare Type RT               | N/A  |
| N/A                                     | Flare Slope LT (%)    | N/A   | N/A                    | Flare Slope RT (%)          | N/A  |
| N/A                                     | Flare Traversable LT? | N/A   | N/A                    | Flare Traversable RT?       | N/A  |
| N/A                                     | Landing Length (in)   | N/A   | N/A                    | DWS Provided?               | N/A  |
| N/A                                     | Landing Width (in)    | N/A   | N/A                    | DWS Contrast?               | N/A  |
| N/A                                     | Landing Slope (%)     | N/A   | N/A                    | DWS Length (in)             | N/A  |
| N/A                                     | Landing X Slope (%)   | N/A   | N/A                    | DWS Full Width?             | N/A  |
| N/A                                     | Landing Curb? (Y/N)   | N/A   | N/A                    | DWS Offset (in)             | N/A  |
| N/A                                     | Shared Landing?       | N/A   |                        |                             |      |
| N/A                                     | Gutter Ponding?       | N/A   | N/A                    | Gutter Slope (%)            | N/A  |
| N/A                                     | Gutter Lip Ht (in)    | N/A   | N/A                    | Gutter X Slope (%)          | N/A  |
| N/A                                     | Painted X Walk1?      | No    | N/A                    | Painted X Walk2?            | N/A  |
|                                         | X Walk 1 Direction    | To NE |                        | X Walk 2 Direction          | N/A  |
| N/A                                     | X Walk 1 Width (in)   | N/A   | N/A                    | X Walk 2 Width (in)         | N/A  |
|                                         | X Walk 1 Slope (%)    | 0.6   |                        | X Walk 2 Slope (%)          | N/A  |
|                                         | X Walk 1 X Slope (%)  | 3.6   |                        | X Walk 2 X Slope (%)        | N/A  |
| N/A                                     | Ramp inside XWalk1?   | N/A   | N/A                    | Ramp inside XWalk2?         | N/A  |
|                                         | Road Slope (%)        | N/A   | N/A                    | Clear Space?                | N/A  |
|                                         | Road X Slope (%)      | N/A   | N/A                    | Clear Space to XWalk (in)   | N/A  |
| N/A                                     | Any Obstructions?     | N/A   | N/A                    | Storm Grate/Utility Hazard? | N/A  |
|                                         | Obstruction Type      |       | l                      | Storm Grate/Utility Type    |      |
|                                         |                       | N/A   |                        |                             | N/A  |
|                                         |                       |       | Yes                    | Surface Condition? (G/P)    | Good |
|                                         |                       |       |                        |                             |      |