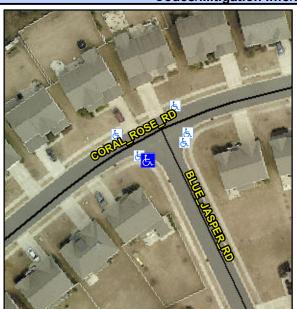

## Access Compliance Report Public Rights-of-Way (Curb Ramps)

Intersection ID: 50634Main Street:BLUE\_JASPER\_RDCross Street:CORAL\_ROSE\_RDLocation:SWADA ID: 20ECE57C7BC1Ramp Type:PerpInitial Pass/Fail:FailOverall Compliance:NoSeverity Score:12.5