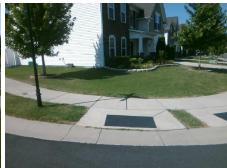

## Access Compliance Report Public Rights-of-Way (Curb Ramps)

Intersection ID: 50634Main Street:BLUE\_JASPER\_RDCross Street:CORAL\_ROSE\_RDLocation:SWADA ID: 20ECE57C7BC1Ramp Type:PerpInitial Pass/Fail:FailOverall Compliance:NoSeverity Score:12.5

Possible Solutions:

Remove & Replace Entire Ramp.

Surveyor Notes:

N/A

PROW/ADA:

Not Found, R304.5.3

Total Cost: \$ 1850.00

| Field Measurements/Component Compliance |                       |       |                        |                             |      |
|-----------------------------------------|-----------------------|-------|------------------------|-----------------------------|------|
| Compliance Description                  |                       | Data  | Compliance Description |                             | Data |
| N/A                                     | Ramp Length (in)      | 45.5  | Yes                    | Ramp Slope (%)              | 7.8  |
| Yes                                     | Ramp Width (in)       | 48.0  | No                     | Ramp XSlope (%)             | 6.0  |
| N/A                                     | Flare Type LT         | N/A   | N/A                    | Flare Type RT               | N/A  |
| N/A                                     | Flare Slope LT (%)    | N/A   | N/A                    | Flare Slope RT (%)          | N/A  |
| N/A                                     | Flare Traversable LT? | N/A   | N/A                    | Flare Traversable RT?       | N/A  |
| N/A                                     | Landing Length (in)   | N/A   | N/A                    | DWS Provided?               | N/A  |
| N/A                                     | Landing Width (in)    | N/A   | N/A                    | DWS Contrast?               | N/A  |
| N/A                                     | Landing Slope (%)     | N/A   | N/A                    | DWS Length (in)             | N/A  |
| N/A                                     | Landing X Slope (%)   | N/A   | N/A                    | DWS Full Width?             | N/A  |
| N/A                                     | Landing Curb? (Y/N)   | N/A   | N/A                    | DWS Offset (in)             | N/A  |
| N/A                                     | Shared Landing?       | N/A   |                        |                             |      |
| N/A                                     | Gutter Ponding?       | N/A   | N/A                    | Gutter Slope (%)            | N/A  |
| N/A                                     | Gutter Lip Ht (in)    | N/A   | N/A                    | Gutter X Slope (%)          | N/A  |
| N/A                                     | Painted X Walk1?      | No    | N/A                    | Painted X Walk2?            | N/A  |
|                                         | X Walk 1 Direction    | To NE |                        | X Walk 2 Direction          | N/A  |
| N/A                                     | X Walk 1 Width (in)   | N/A   | N/A                    | X Walk 2 Width (in)         | N/A  |
|                                         | X Walk 1 Slope (%)    | 0.6   |                        | X Walk 2 Slope (%)          | N/A  |
|                                         | X Walk 1 X Slope (%)  | 3.6   |                        | X Walk 2 X Slope (%)        | N/A  |
| N/A                                     | Ramp inside XWalk1?   | N/A   | N/A                    | Ramp inside XWalk2?         | N/A  |
|                                         | Road Slope (%)        | N/A   | N/A                    | Clear Space?                | N/A  |
|                                         | Road X Slope (%)      | N/A   | N/A                    | Clear Space to XWalk (in)   | N/A  |
| N/A                                     | Any Obstructions?     | N/A   | N/A                    | Storm Grate/Utility Hazard? | N/A  |
|                                         | Obstruction Type      |       | l                      | Storm Grate/Utility Type    |      |
|                                         |                       | N/A   |                        |                             | N/A  |
|                                         |                       |       | Yes                    | Surface Condition? (G/P)    | Good |
|                                         |                       |       |                        |                             |      |