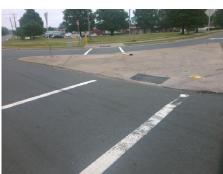

## Access Compliance Report Public Rights-of-Way (Curb Ramps)

Intersection ID: 22029Main Street:PIONEER\_AVCross Street:WESTINGHOUSE\_BVLocation:NEADA ID: 20ED9ACC972DRamp Type:IslandPerpInitial Pass/Fail:FailOverall Compliance:NoSeverity Score:22.5

Total Cost:

3400.00

| Field Measurements/Component Compliance |                       |       |      |                             |      |  |  |
|-----------------------------------------|-----------------------|-------|------|-----------------------------|------|--|--|
| Comp                                    | liance Description    | Data  | Comp | liance Description          | Data |  |  |
| N/A                                     | Ramp Length (in)      | 48.0  | No   | Ramp Slope (%)              | 11.2 |  |  |
| No                                      | Ramp Width (in)       | 37.0  | No   | Ramp XSlope (%)             | 4.3  |  |  |
| N/A                                     | Flare Type LT         | N/A   | N/A  | Flare Type RT               | N/A  |  |  |
| N/A                                     | Flare Slope LT (%)    | N/A   | N/A  | Flare Slope RT (%)          | N/A  |  |  |
| N/A                                     | Flare Traversable LT? | N/A   | N/A  | Flare Traversable RT?       | N/A  |  |  |
| N/A                                     | Landing Length (in)   | N/A   | N/A  | DWS Provided?               | N/A  |  |  |
| N/A                                     | Landing Width (in)    | N/A   | N/A  | DWS Contrast?               | N/A  |  |  |
| N/A                                     | Landing Slope (%)     | N/A   | N/A  | DWS Length (in)             | N/A  |  |  |
| N/A                                     | Landing X Slope (%)   | N/A   | N/A  | DWS Full Width?             | N/A  |  |  |
| N/A                                     | Landing Curb? (Y/N)   | N/A   | N/A  | DWS Offset (in)             | N/A  |  |  |
| N/A                                     | Shared Landing?       | N/A   |      |                             |      |  |  |
| N/A                                     | Gutter Ponding?       | N/A   | N/A  | Gutter Slope (%)            | N/A  |  |  |
| N/A                                     | Gutter Lip Ht (in)    | N/A   | N/A  | Gutter X Slope (%)          | N/A  |  |  |
| N/A                                     | Painted X Walk1?      | Yes   | N/A  | Painted X Walk2?            | N/A  |  |  |
|                                         | X Walk 1 Direction    | To NW |      | X Walk 2 Direction          | N/A  |  |  |
| N/A                                     | X Walk 1 Width (in)   | 111.0 | N/A  | X Walk 2 Width (in)         | N/A  |  |  |
|                                         | X Walk 1 Slope (%)    | 2.2   |      | X Walk 2 Slope (%)          | N/A  |  |  |
|                                         | X Walk 1 X Slope (%)  | 1.1   |      | X Walk 2 X Slope (%)        | N/A  |  |  |
| N/A                                     | Ramp inside XWalk1?   | Yes   | N/A  | Ramp inside XWalk2?         | N/A  |  |  |
|                                         | Road Slope (%)        | N/A   | N/A  | Clear Space?                | N/A  |  |  |
|                                         | Road X Slope (%)      | N/A   | N/A  | Clear Space to XWalk (in)   | N/A  |  |  |
| N/A                                     | Any Obstructions?     | N/A   | N/A  | Storm Grate/Utility Hazard? | N/A  |  |  |
|                                         | Obstruction Type      |       |      | Storm Grate/Utility Type    |      |  |  |
|                                         |                       | N/A   |      |                             | N/A  |  |  |
|                                         |                       |       | Yes  | Surface Condition? (G/P)    | Good |  |  |