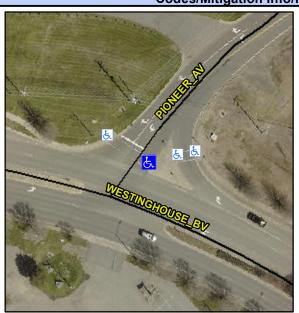

## Access Compliance Report Public Rights-of-Way (Curb Ramps)

Intersection ID: 22029Main Street:PIONEER\_AVCross Street:WESTINGHOUSE\_BVLocation:NEADA ID: 20ED9ACC972DRamp Type:IslandPerpInitial Pass/Fail:FailOverall Compliance:NoSeverity Score:22.5

Codes/Mitigation Info/Possible Solution

Street 1 Name PIONEER AV
Stop Condition-Street 2 StopSign
Street 2 Name N/A
Stop Condition-Street 1 N/A

| Possible Solutions:           |   |  |  |  |  |
|-------------------------------|---|--|--|--|--|
| Remove & Replace Entire Ramp. |   |  |  |  |  |
|                               |   |  |  |  |  |
|                               | ı |  |  |  |  |
|                               | ı |  |  |  |  |
|                               | - |  |  |  |  |
|                               | ı |  |  |  |  |
| Surveyor Notes:               | ı |  |  |  |  |
| N/A                           |   |  |  |  |  |
|                               |   |  |  |  |  |
|                               | ١ |  |  |  |  |
|                               | ı |  |  |  |  |
| PROW/ADA:                     | ı |  |  |  |  |
| R304.5.1, R304.2.2, R304.5.3  | ı |  |  |  |  |
|                               | ١ |  |  |  |  |
|                               |   |  |  |  |  |
|                               | ı |  |  |  |  |
|                               |   |  |  |  |  |
|                               |   |  |  |  |  |
|                               | - |  |  |  |  |