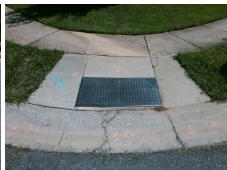

## Field Measurements/Component Compliance

MARY JO HELMS DR Street 1 Name Stop Condition-Street 2 Street 2 Name KARAM LN Stop Condition-Street 1 StopSign

Possible Solutions: Remove & Replace Curb Ramp With **Two New Directional Ramps or** Equivalent. Surveyor Notes: N/A PROW/ADA: Not Found, R304.2.2, R304.5.3

3200.00

Total Cost:

| Compliance Description |                       | Data | Compliance Description |                             | Data |
|------------------------|-----------------------|------|------------------------|-----------------------------|------|
| N/A                    | Ramp Length (in)      | 55.0 | No                     | Ramp Slope (%)              | 8.9  |
| Yes                    | Ramp Width (in)       | 48.0 | No                     | Ramp XSlope (%)             | 6.1  |
| N/A                    | Flare Type LT         | N/A  | N/A                    | Flare Type RT               | N/A  |
| N/A                    | Flare Slope LT (%)    | N/A  | N/A                    | Flare Slope RT (%)          | N/A  |
| N/A                    | Flare Traversable LT? | N/A  | N/A                    | Flare Traversable RT?       | N/A  |
| N/A                    | Landing Length (in)   | N/A  | N/A                    | DWS Provided?               | N/A  |
| N/A                    | Landing Width (in)    | N/A  | N/A                    | DWS Contrast?               | N/A  |
| N/A                    | Landing Slope (%)     | N/A  | N/A                    | DWS Length (in)             | N/A  |
| N/A                    | Landing X Slope (%)   | N/A  | N/A                    | DWS Full Width?             | N/A  |
| N/A                    | Landing Curb? (Y/N)   | N/A  | N/A                    | DWS Offset (in)             | N/A  |
| N/A                    | Shared Landing?       | N/A  |                        |                             |      |
| N/A                    | Gutter Ponding?       | N/A  | N/A                    | Gutter Slope (%)            | N/A  |
| N/A                    | Gutter Lip Ht (in)    | N/A  | N/A                    | Gutter X Slope (%)          | N/A  |
| N/A                    | Painted X Walk1?      | No   | N/A                    | Painted X Walk2?            | No   |
|                        | X Walk 1 Direction    | To N |                        | X Walk 2 Direction          | To W |
| N/A                    | X Walk 1 Width (in)   | N/A  | N/A                    | X Walk 2 Width (in)         | N/A  |
|                        | X Walk 1 Slope (%)    | 3.0  |                        | X Walk 2 Slope (%)          | 4.7  |
|                        | X Walk 1 X Slope (%)  | 4.1  |                        | X Walk 2 X Slope (%)        | 2.3  |
| N/A                    | Ramp inside XWalk1?   | N/A  | N/A                    | Ramp inside XWalk2?         | N/A  |
|                        | Road Slope (%)        | 5.4  | N/A                    | Clear Space?                | N/A  |
|                        | Road X Slope (%)      | 3.6  | N/A                    | Clear Space to XWalk (in)   | N/A  |
| N/A                    | Any Obstructions?     | N/A  | N/A                    | Storm Grate/Utility Hazard? | N/A  |
|                        | Obstruction Type      |      | l                      | Storm Grate/Utility Type    |      |
|                        |                       | N/A  |                        |                             | N/A  |
|                        |                       |      | Yes                    | Surface Condition? (G/P)    | Good |