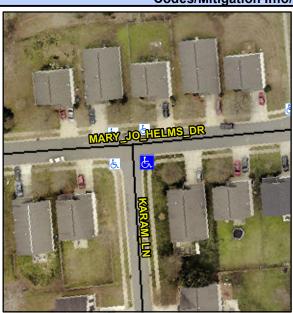

## **Access Compliance Report Public Rights-of-Way** (Curb Ramps)

Intersection ID: 31633 Main Street: KARAM LN Cross Street: MARY JO HELMS DR Location: SE ADA ID: 20FD3B52F3C2 Ramp Type: PerpDiag Initial Pass/Fail: Fail **Overall Compliance: No Severity Score:** 25