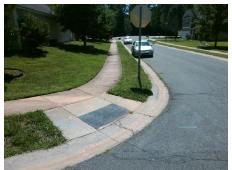

## Field Measurements/Component Compliance

MARY JO HELMS DR Street 1 Name Stop Condition-Street 2 Street 2 Name KARAM LN Stop Condition-Street 1 StopSign

Possible Solutions: Remove & Replace Curb Ramp With **Two New Directional Ramps or** Equivalent. Surveyor Notes: N/A PROW/ADA: Not Found, R304.2.2, R304.5.3

3200.00

Total Cost:

| Compliance Description |                       | Data | Compliance Description |                             | Data |
|------------------------|-----------------------|------|------------------------|-----------------------------|------|
| N/A                    | Ramp Length (in)      | 55.0 | No                     | Ramp Slope (%)              | 8.9  |
| Yes                    | Ramp Width (in)       | 48.0 | No                     | Ramp XSlope (%)             | 6.1  |
| N/A                    | Flare Type LT         | N/A  | N/A                    | Flare Type RT               | N/A  |
| N/A                    | Flare Slope LT (%)    | N/A  | N/A                    | Flare Slope RT (%)          | N/A  |
| N/A                    | Flare Traversable LT? | N/A  | N/A                    | Flare Traversable RT?       | N/A  |
| N/A                    | Landing Length (in)   | N/A  | N/A                    | DWS Provided?               | N/A  |
| N/A                    | Landing Width (in)    | N/A  | N/A                    | DWS Contrast?               | N/A  |
| N/A                    | Landing Slope (%)     | N/A  | N/A                    | DWS Length (in)             | N/A  |
| N/A                    | Landing X Slope (%)   | N/A  | N/A                    | DWS Full Width?             | N/A  |
| N/A                    | Landing Curb? (Y/N)   | N/A  | N/A                    | DWS Offset (in)             | N/A  |
| N/A                    | Shared Landing?       | N/A  |                        |                             |      |
| N/A                    | Gutter Ponding?       | N/A  | N/A                    | Gutter Slope (%)            | N/A  |
| N/A                    | Gutter Lip Ht (in)    | N/A  | N/A                    | Gutter X Slope (%)          | N/A  |
| N/A                    | Painted X Walk1?      | No   | N/A                    | Painted X Walk2?            | No   |
|                        | X Walk 1 Direction    | To N |                        | X Walk 2 Direction          | To W |
| N/A                    | X Walk 1 Width (in)   | N/A  | N/A                    | X Walk 2 Width (in)         | N/A  |
|                        | X Walk 1 Slope (%)    | 3.0  |                        | X Walk 2 Slope (%)          | 4.7  |
|                        | X Walk 1 X Slope (%)  | 4.1  |                        | X Walk 2 X Slope (%)        | 2.3  |
| N/A                    | Ramp inside XWalk1?   | N/A  | N/A                    | Ramp inside XWalk2?         | N/A  |
|                        | Road Slope (%)        | 5.4  | N/A                    | Clear Space?                | N/A  |
|                        | Road X Slope (%)      | 3.6  | N/A                    | Clear Space to XWalk (in)   | N/A  |
| N/A                    | Any Obstructions?     | N/A  | N/A                    | Storm Grate/Utility Hazard? | N/A  |
|                        | Obstruction Type      |      | l                      | Storm Grate/Utility Type    |      |
|                        |                       | N/A  |                        |                             | N/A  |
|                        |                       |      | Yes                    | Surface Condition? (G/P)    | Good |