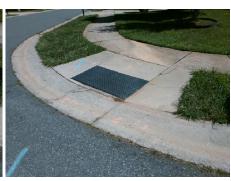

## Field Measurements/Component Compliance

MARY JO HELMS DR Street 1 Name Stop Condition-Street 2 Street 2 Name KARAM LN Stop Condition-Street 1 StopSign

Possible Solutions: Remove & Replace Curb Ramp With **Two New Directional Ramps or** Equivalent. Surveyor Notes: N/A PROW/ADA: Not Found, R304.2.2, R304.5.3

3200.00

Total Cost:

| Compliance Description |                       | Data | Compliance Description |                             | Data |
|------------------------|-----------------------|------|------------------------|-----------------------------|------|
| N/A                    | Ramp Length (in)      | 55.0 | No                     | Ramp Slope (%)              | 8.9  |
| Yes                    | Ramp Width (in)       | 48.0 | No                     | Ramp XSlope (%)             | 6.1  |
| N/A                    | Flare Type LT         | N/A  | N/A                    | Flare Type RT               | N/A  |
| N/A                    | Flare Slope LT (%)    | N/A  | N/A                    | Flare Slope RT (%)          | N/A  |
| N/A                    | Flare Traversable LT? | N/A  | N/A                    | Flare Traversable RT?       | N/A  |
| N/A                    | Landing Length (in)   | N/A  | N/A                    | DWS Provided?               | N/A  |
| N/A                    | Landing Width (in)    | N/A  | N/A                    | DWS Contrast?               | N/A  |
| N/A                    | Landing Slope (%)     | N/A  | N/A                    | DWS Length (in)             | N/A  |
| N/A                    | Landing X Slope (%)   | N/A  | N/A                    | DWS Full Width?             | N/A  |
| N/A                    | Landing Curb? (Y/N)   | N/A  | N/A                    | DWS Offset (in)             | N/A  |
| N/A                    | Shared Landing?       | N/A  |                        |                             |      |
| N/A                    | Gutter Ponding?       | N/A  | N/A                    | Gutter Slope (%)            | N/A  |
| N/A                    | Gutter Lip Ht (in)    | N/A  | N/A                    | Gutter X Slope (%)          | N/A  |
| N/A                    | Painted X Walk1?      | No   | N/A                    | Painted X Walk2?            | No   |
|                        | X Walk 1 Direction    | To N |                        | X Walk 2 Direction          | To W |
| N/A                    | X Walk 1 Width (in)   | N/A  | N/A                    | X Walk 2 Width (in)         | N/A  |
|                        | X Walk 1 Slope (%)    | 3.0  |                        | X Walk 2 Slope (%)          | 4.7  |
|                        | X Walk 1 X Slope (%)  | 4.1  |                        | X Walk 2 X Slope (%)        | 2.3  |
| N/A                    | Ramp inside XWalk1?   | N/A  | N/A                    | Ramp inside XWalk2?         | N/A  |
|                        | Road Slope (%)        | 5.4  | N/A                    | Clear Space?                | N/A  |
|                        | Road X Slope (%)      | 3.6  | N/A                    | Clear Space to XWalk (in)   | N/A  |
| N/A                    | Any Obstructions?     | N/A  | N/A                    | Storm Grate/Utility Hazard? | N/A  |
|                        | Obstruction Type      |      | l                      | Storm Grate/Utility Type    |      |
|                        |                       | N/A  |                        |                             | N/A  |
|                        |                       |      | Yes                    | Surface Condition? (G/P)    | Good |