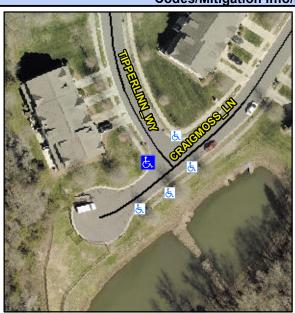

## Access Compliance Report Public Rights-of-Way (Curb Ramps)

Intersection ID: 51060Main Street:CRAIGMOSS\_LNCross Street:TIPPERLINN\_WYLocation:NWADA ID: 21003E62949ARamp Type:PerpDiagInitial Pass/Fail:FailOverall Compliance:NoSeverity Score:12.5

## Field Measurements/Component Compliance

Street 1 Name
Stop Condition-Street 2
Street 2 Name
Stop Condition-Street 1

CRAIGMOSS LN None TIPPERLINN WY StopSign Possible Solutions:

Remove & Replace Curb Ramp With
Two New Directional Ramps or
Equivalent.