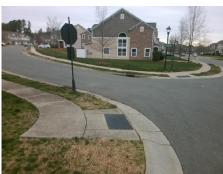

## Field Measurements/Component Compliance

Street 1 Name
Stop Condition-Street 2
Street 2 Name
Stop Condition-Street 1

CRAIGMOSS LN None TIPPERLINN WY StopSign Possible Solutions:

Remove & Replace Curb Ramp With
Two New Directional Ramps or
Equivalent.

N//

Surveyor Notes:

N/A

PROW/ADA:

R304.5.3

Total Cost: \$ 3200.00

| Field Measurements/Component Compliance |                        |                       |       |                        |                             |       |
|-----------------------------------------|------------------------|-----------------------|-------|------------------------|-----------------------------|-------|
|                                         | Compliance Description |                       | Data  | Compliance Description |                             | Data  |
|                                         | N/A                    | Ramp Length (in)      | 48.0  | Yes                    | Ramp Slope (%)              | 7.6   |
|                                         | Yes                    | Ramp Width (in)       | 48.0  | No                     | Ramp XSlope (%)             | 5.4   |
|                                         | N/A                    | Flare Type LT         | N/A   | N/A                    | Flare Type RT               | N/A   |
|                                         | N/A                    | Flare Slope LT (%)    | N/A   | N/A                    | Flare Slope RT (%)          | N/A   |
|                                         | N/A                    | Flare Traversable LT? | N/A   | N/A                    | Flare Traversable RT?       | N/A   |
|                                         | N/A                    | Landing Length (in)   | N/A   | N/A                    | DWS Provided?               | N/A   |
|                                         | N/A                    | Landing Width (in)    | N/A   | N/A                    | DWS Contrast?               | N/A   |
|                                         | N/A                    | Landing Slope (%)     | N/A   | N/A                    | DWS Length (in)             | N/A   |
|                                         | N/A                    | Landing X Slope (%)   | N/A   | N/A                    | DWS Full Width?             | N/A   |
|                                         | N/A                    | Landing Curb? (Y/N)   | N/A   | N/A                    | DWS Offset (in)             | N/A   |
|                                         | N/A                    | Shared Landing?       | N/A   |                        |                             |       |
|                                         | N/A                    | Gutter Ponding?       | N/A   | N/A                    | Gutter Slope (%)            | N/A   |
|                                         | N/A                    | Gutter Lip Ht (in)    | N/A   | N/A                    | Gutter X Slope (%)          | N/A   |
|                                         | N/A                    | Painted X Walk1?      | No    | N/A                    | Painted X Walk2?            | No    |
|                                         |                        | X Walk 1 Direction    | To SE |                        | X Walk 2 Direction          | To NE |
|                                         | N/A                    | X Walk 1 Width (in)   | N/A   | N/A                    | X Walk 2 Width (in)         | N/A   |
|                                         |                        | X Walk 1 Slope (%)    | 1.6   |                        | X Walk 2 Slope (%)          | 1.0   |
|                                         |                        | X Walk 1 X Slope (%)  | 2.9   |                        | X Walk 2 X Slope (%)        | 0.8   |
|                                         | N/A                    | Ramp inside XWalk1?   | N/A   | N/A                    | Ramp inside XWalk2?         | N/A   |
|                                         |                        | Road Slope (%)        | 2.4   | N/A                    | Clear Space?                | N/A   |
|                                         |                        | Road X Slope (%)      | 1.2   | N/A                    | Clear Space to XWalk (in)   | N/A   |
|                                         | N/A                    | Any Obstructions?     | N/A   | N/A                    | Storm Grate/Utility Hazard? | N/A   |
|                                         |                        | Obstruction Type      |       |                        | Storm Grate/Utility Type    |       |
|                                         |                        |                       | N/A   |                        |                             | N/A   |
|                                         |                        |                       |       | Yes                    | Surface Condition? (G/P)    | Good  |
| 234                                     |                        | 31//                  |       |                        |                             |       |