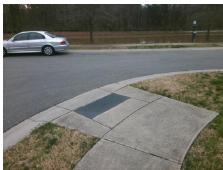

## Field Measurements/Component Compliance

Street 1 Name
Stop Condition-Street 2
Street 2 Name
Stop Condition-Street 1

CRAIGMOSS LN None TIPPERLINN WY StopSign Possible Solutions:

Remove & Replace Curb Ramp With
Two New Directional Ramps or
Equivalent.

N//

Surveyor Notes:

N/A

PROW/ADA:

R304.5.3

Total Cost: \$ 3200.00

| Field Measurements/Component Compliance |                        |                       |       |                        |                             |       |
|-----------------------------------------|------------------------|-----------------------|-------|------------------------|-----------------------------|-------|
|                                         | Compliance Description |                       | Data  | Compliance Description |                             | Data  |
|                                         | N/A                    | Ramp Length (in)      | 48.0  | Yes                    | Ramp Slope (%)              | 7.6   |
|                                         | Yes                    | Ramp Width (in)       | 48.0  | No                     | Ramp XSlope (%)             | 5.4   |
|                                         | N/A                    | Flare Type LT         | N/A   | N/A                    | Flare Type RT               | N/A   |
|                                         | N/A                    | Flare Slope LT (%)    | N/A   | N/A                    | Flare Slope RT (%)          | N/A   |
|                                         | N/A                    | Flare Traversable LT? | N/A   | N/A                    | Flare Traversable RT?       | N/A   |
|                                         | N/A                    | Landing Length (in)   | N/A   | N/A                    | DWS Provided?               | N/A   |
|                                         | N/A                    | Landing Width (in)    | N/A   | N/A                    | DWS Contrast?               | N/A   |
|                                         | N/A                    | Landing Slope (%)     | N/A   | N/A                    | DWS Length (in)             | N/A   |
|                                         | N/A                    | Landing X Slope (%)   | N/A   | N/A                    | DWS Full Width?             | N/A   |
|                                         | N/A                    | Landing Curb? (Y/N)   | N/A   | N/A                    | DWS Offset (in)             | N/A   |
|                                         | N/A                    | Shared Landing?       | N/A   |                        |                             |       |
|                                         | N/A                    | Gutter Ponding?       | N/A   | N/A                    | Gutter Slope (%)            | N/A   |
|                                         | N/A                    | Gutter Lip Ht (in)    | N/A   | N/A                    | Gutter X Slope (%)          | N/A   |
|                                         | N/A                    | Painted X Walk1?      | No    | N/A                    | Painted X Walk2?            | No    |
|                                         |                        | X Walk 1 Direction    | To SE |                        | X Walk 2 Direction          | To NE |
|                                         | N/A                    | X Walk 1 Width (in)   | N/A   | N/A                    | X Walk 2 Width (in)         | N/A   |
|                                         |                        | X Walk 1 Slope (%)    | 1.6   |                        | X Walk 2 Slope (%)          | 1.0   |
|                                         |                        | X Walk 1 X Slope (%)  | 2.9   |                        | X Walk 2 X Slope (%)        | 0.8   |
|                                         | N/A                    | Ramp inside XWalk1?   | N/A   | N/A                    | Ramp inside XWalk2?         | N/A   |
|                                         |                        | Road Slope (%)        | 2.4   | N/A                    | Clear Space?                | N/A   |
|                                         |                        | Road X Slope (%)      | 1.2   | N/A                    | Clear Space to XWalk (in)   | N/A   |
|                                         | N/A                    | Any Obstructions?     | N/A   | N/A                    | Storm Grate/Utility Hazard? | N/A   |
|                                         |                        | Obstruction Type      |       |                        | Storm Grate/Utility Type    |       |
|                                         |                        |                       | N/A   |                        |                             | N/A   |
|                                         |                        |                       |       | Yes                    | Surface Condition? (G/P)    | Good  |
| 234                                     |                        | 31//                  |       |                        |                             |       |