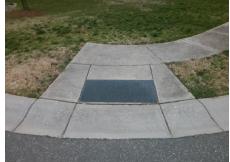

## Field Measurements/Component Compliance

Street 1 Name
Stop Condition-Street 2
Street 2 Name
Stop Condition-Street 1

CRAIGMOSS LN None TIPPERLINN WY StopSign Possible Solutions:

Remove & Replace Curb Ramp With
Two New Directional Ramps or
Equivalent.

N//

Surveyor Notes:

N/A

PROW/ADA:

R304.5.3

Total Cost: \$ 3200.00

| Field Measurements/Component Compliance |                        |                       |       |                        |                             |       |
|-----------------------------------------|------------------------|-----------------------|-------|------------------------|-----------------------------|-------|
|                                         | Compliance Description |                       | Data  | Compliance Description |                             | Data  |
|                                         | N/A                    | Ramp Length (in)      | 48.0  | Yes                    | Ramp Slope (%)              | 7.6   |
|                                         | Yes                    | Ramp Width (in)       | 48.0  | No                     | Ramp XSlope (%)             | 5.4   |
|                                         | N/A                    | Flare Type LT         | N/A   | N/A                    | Flare Type RT               | N/A   |
|                                         | N/A                    | Flare Slope LT (%)    | N/A   | N/A                    | Flare Slope RT (%)          | N/A   |
|                                         | N/A                    | Flare Traversable LT? | N/A   | N/A                    | Flare Traversable RT?       | N/A   |
|                                         | N/A                    | Landing Length (in)   | N/A   | N/A                    | DWS Provided?               | N/A   |
|                                         | N/A                    | Landing Width (in)    | N/A   | N/A                    | DWS Contrast?               | N/A   |
|                                         | N/A                    | Landing Slope (%)     | N/A   | N/A                    | DWS Length (in)             | N/A   |
|                                         | N/A                    | Landing X Slope (%)   | N/A   | N/A                    | DWS Full Width?             | N/A   |
|                                         | N/A                    | Landing Curb? (Y/N)   | N/A   | N/A                    | DWS Offset (in)             | N/A   |
|                                         | N/A                    | Shared Landing?       | N/A   |                        |                             |       |
|                                         | N/A                    | Gutter Ponding?       | N/A   | N/A                    | Gutter Slope (%)            | N/A   |
|                                         | N/A                    | Gutter Lip Ht (in)    | N/A   | N/A                    | Gutter X Slope (%)          | N/A   |
|                                         | N/A                    | Painted X Walk1?      | No    | N/A                    | Painted X Walk2?            | No    |
|                                         |                        | X Walk 1 Direction    | To SE |                        | X Walk 2 Direction          | To NE |
|                                         | N/A                    | X Walk 1 Width (in)   | N/A   | N/A                    | X Walk 2 Width (in)         | N/A   |
|                                         |                        | X Walk 1 Slope (%)    | 1.6   |                        | X Walk 2 Slope (%)          | 1.0   |
|                                         |                        | X Walk 1 X Slope (%)  | 2.9   |                        | X Walk 2 X Slope (%)        | 0.8   |
|                                         | N/A                    | Ramp inside XWalk1?   | N/A   | N/A                    | Ramp inside XWalk2?         | N/A   |
|                                         |                        | Road Slope (%)        | 2.4   | N/A                    | Clear Space?                | N/A   |
|                                         |                        | Road X Slope (%)      | 1.2   | N/A                    | Clear Space to XWalk (in)   | N/A   |
|                                         | N/A                    | Any Obstructions?     | N/A   | N/A                    | Storm Grate/Utility Hazard? | N/A   |
|                                         |                        | Obstruction Type      |       |                        | Storm Grate/Utility Type    |       |
|                                         |                        |                       | N/A   |                        |                             | N/A   |
|                                         |                        |                       |       | Yes                    | Surface Condition? (G/P)    | Good  |
| 234                                     |                        | 31//                  |       |                        |                             |       |