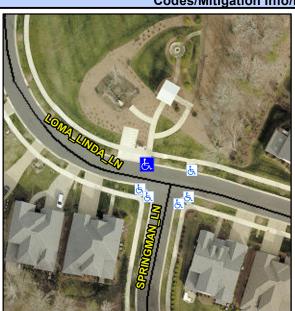

## **Access Compliance Report Public Rights-of-Way** (Curb Ramps)

Data

3.2

1.5

N/A

Good

18.6

Main Street: SPRINGMAN LN **Cross Street: LOMA LINDA LN** Location: Intersection ID: 54402 NW Ramp Type: BlendTrans1 Initial Pass/Fail: Fail **Overall Compliance: No ADA ID: 210F019DDDC9 Severity Score:** 8.75