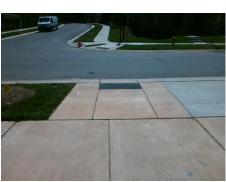

## **Access Compliance Report Public Rights-of-Way** (Curb Ramps)

Data

3.2

1.5

N/A

Good

18.6

Main Street: SPRINGMAN LN **Cross Street: LOMA LINDA LN** Location: Intersection ID: 54402 NW Ramp Type: BlendTrans1 Initial Pass/Fail: Fail **Overall Compliance: No ADA ID: 210F019DDDC9 Severity Score:** 8.75

Data Compliance Description

BlendTrans Slope (%)

Surface Condition? (G/P)

Curb Slope (%)

**LOMA LIN** Street 1 Name Stop Condition-Street 1 Street 2 Name Stop Condition-Street 2

Possible Solutions: Remove & Replace Curb Ramp With Two New Directional Ramps or Equivalent.