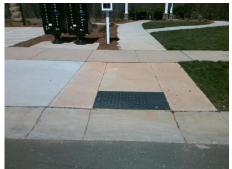

## **Access Compliance Report Public Rights-of-Way** (Curb Ramps)

Data

3.2

1.5

N/A

Good

18.6

Main Street: SPRINGMAN LN **Cross Street: LOMA LINDA LN** Location: Intersection ID: 54402 NW Ramp Type: BlendTrans1 Initial Pass/Fail: Fail **Overall Compliance: No ADA ID: 210F019DDDC9 Severity Score:** 8.75

Data Compliance Description

BlendTrans Slope (%)

Surface Condition? (G/P)

Curb Slope (%)

**LOMA LIN** Street 1 Name Stop Condition-Street 1 Street 2 Name Stop Condition-Street 2

Possible Solutions: Remove & Replace Curb Ramp With Two New Directional Ramps or Equivalent.