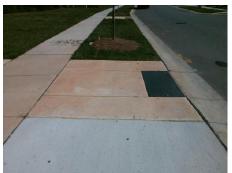

## **Access Compliance Report Public Rights-of-Way** (Curb Ramps)

Data

3.2

1.5

N/A

Good

18.6

Main Street: SPRINGMAN LN **Cross Street: LOMA LINDA LN** Location: Intersection ID: 54402 NW Ramp Type: BlendTrans1 Initial Pass/Fail: Fail **Overall Compliance: No ADA ID: 210F019DDDC9 Severity Score:** 8.75

Data Compliance Description

BlendTrans Slope (%)

Surface Condition? (G/P)

Curb Slope (%)

**LOMA LIN** Street 1 Name Stop Condition-Street 1 Street 2 Name Stop Condition-Street 2

Possible Solutions: Remove & Replace Curb Ramp With Two New Directional Ramps or Equivalent.